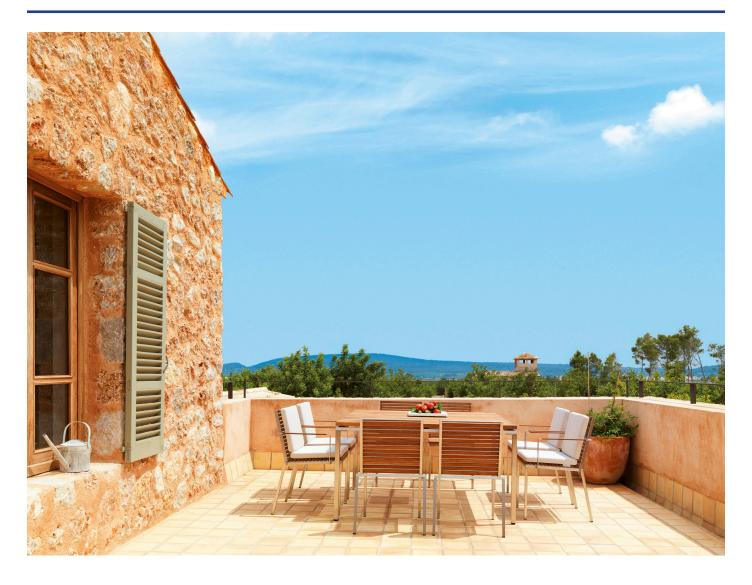

## **HOME Armchair**

M VITEO

**D** Viteo

The HOME COLLECTION is a reinter-pretation of a classic design, which easily unites modernity and timelessness. The HOME COLLECTION is made of natural woods, larch and teak,

and is supported by a stainless steel substructure. It proves to be the ideal choice thanks to its pure and linear shape, which perfectly fits and blends in with every outdoor environment.

L 21.3" x W 22.1" x H 21.3" seat hight: 17.3" seat depth: 16.1"

SEAT FRAME UPHOLSTERY

TEAK oiled STAINLESS STEEL w/ or w/o seating cushion LARCH brushed POWDER COATED

chestnut or copper

winter cover available