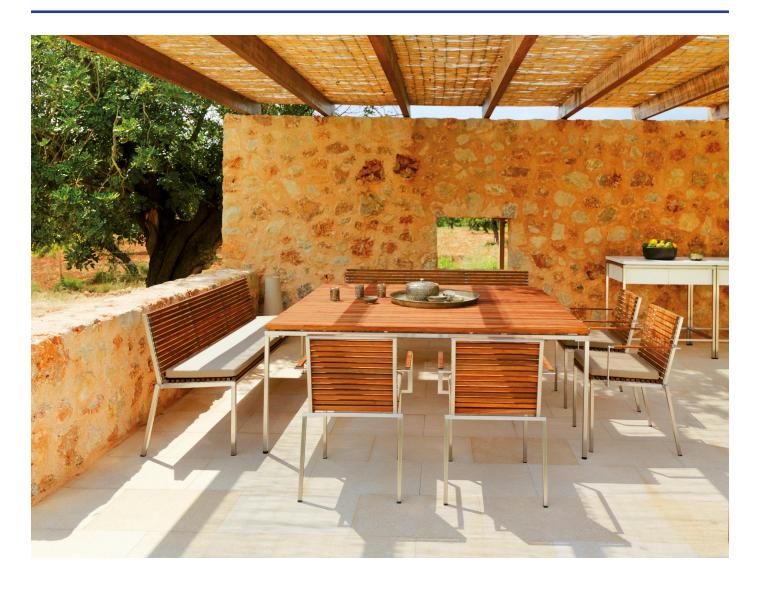

## **HOME Armchair**

M VITEO

**D** Viteo

The HOME COLLECTION is a reinter-pretation of a classic design, which easily unites modernity and timelessness. The HOME COLLECTION is made of natural woods, larch and teak,

and is supported by a stainless steel substructure. It proves to be the ideal choice thanks to its pure and linear shape, which perfectly fits and blends in with every outdoor environment.

L 21.3" x W 22.1" x H 21.3" seat hight: 17.3" seat depth: 16.1"