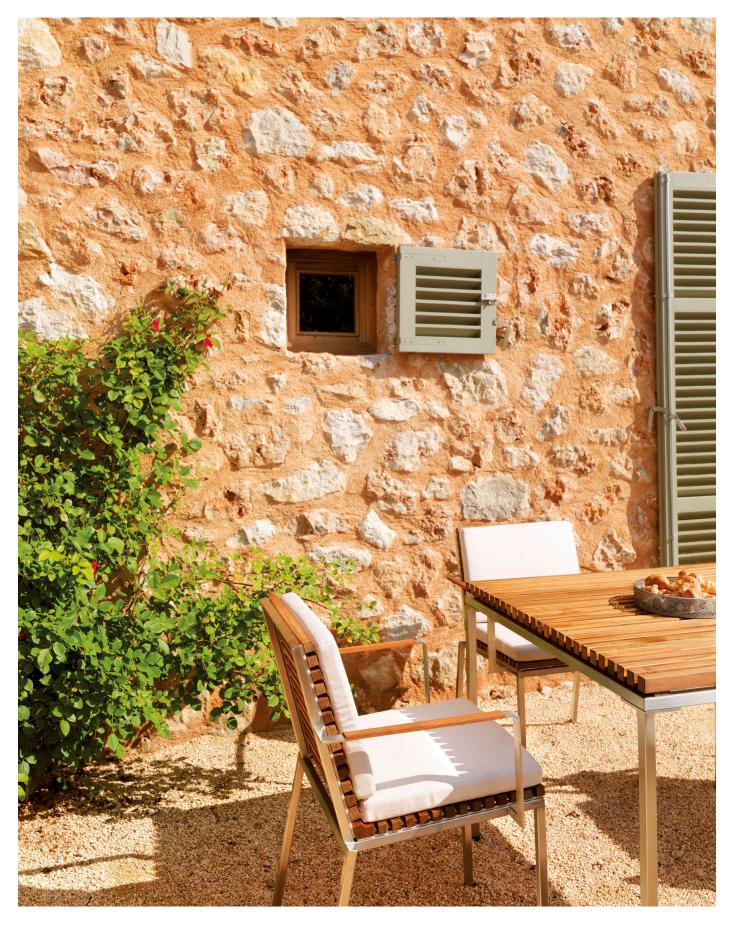

## **HOME Armchair**

M VITEO

**D** Viteo

The HOME COLLECTION is a reinter-pretation of a classic design, which easily unites modernity and timelessness. The HOME COLLECTION is made of natural woods, larch and teak,

and is supported by a stainless steel substructure. It proves to be the ideal choice thanks to its pure and linear shape, which perfectly fits and blends in with every outdoor environment.

L 21.3" x W 22.1" x H 21.3" seat hight: 17.3" seat depth: 16.1"

SEAT FRAME UPHOLSTERY

TEAK oiled STAINLESS STEEL w/ or w/o seating cushion LARCH brushed POWDER COATED

chestnut or copper

winter cover available