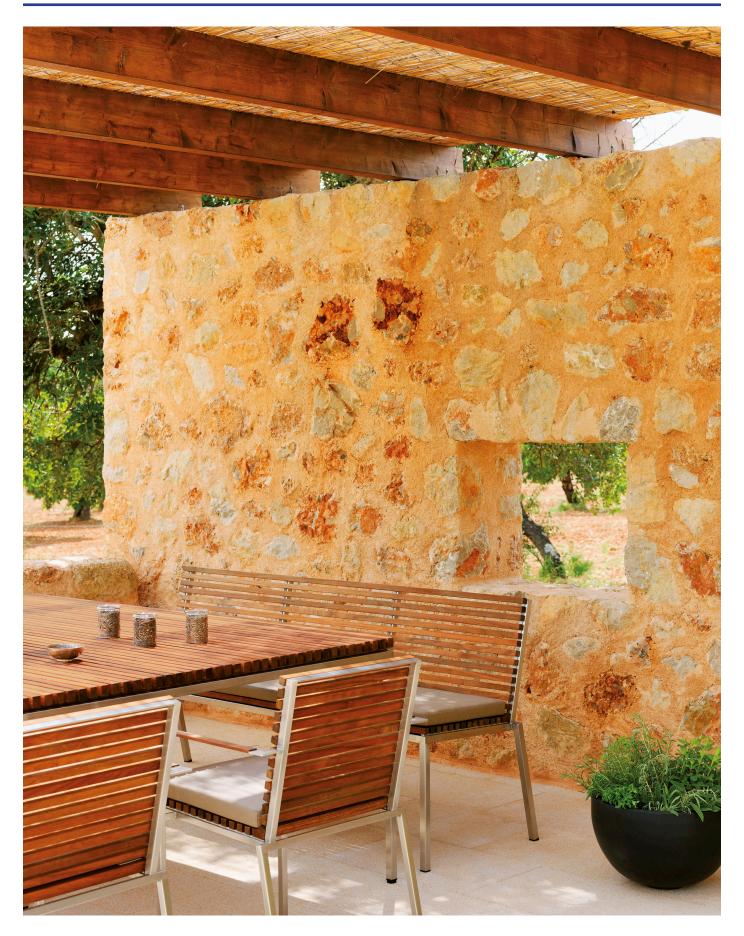

## **HOME Armchair**

M VITEO

**D** Viteo

The HOME COLLECTION is a reinter-pretation of a classic design, which easily unites modernity and timelessness. The HOME COLLECTION is made of natural woods, larch and teak,

and is supported by a stainless steel substructure. It proves to be the ideal choice thanks to its pure and linear shape, which perfectly fits and blends in with every outdoor environment.

L 21.3" x W 22.1" x H 21.3" seat hight: 17.3" seat depth: 16.1"