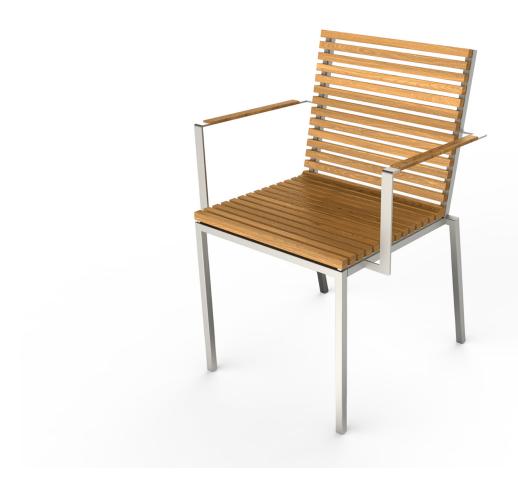

## **HOME Armchair**

M VITEO

**D** Viteo

The HOME COLLECTION is a reinter-pretation of a classic design, which easily unites modernity and timelessness. The HOME COLLECTION is made of natural woods, larch and teak,

and is supported by a stainless steel substructure. It proves to be the ideal choice thanks to its pure and linear shape, which perfectly fits and blends in with every outdoor environment.

L 21.3" x W 22.1" x H 21.3" seat hight: 17.3" seat depth: 16.1"

SEAT FRAME UPHOLSTERY

TEAK oiled STAINLESS STEEL w/ or w/o seating cushion LARCH brushed POWDER COATED

chestnut or copper

winter cover available