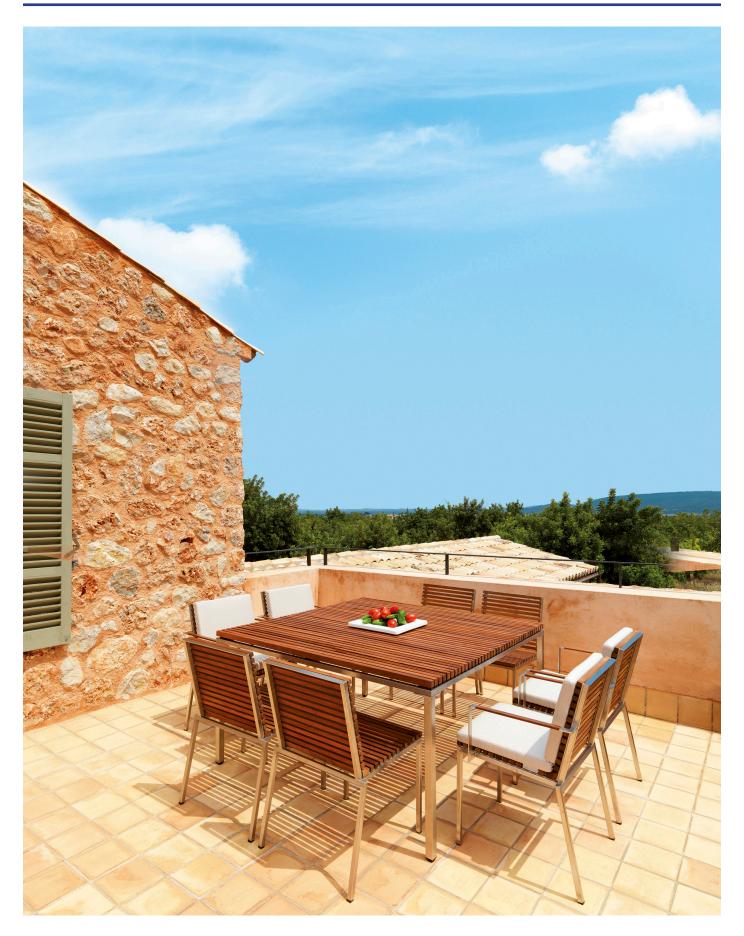

## **HOME Armchair**

M VITEO

**D** Viteo

The HOME COLLECTION is a reinter-pretation of a classic design, which easily unites modernity and timelessness. The HOME COLLECTION is made of natural woods, larch and teak,

and is supported by a stainless steel substructure. It proves to be the ideal choice thanks to its pure and linear shape, which perfectly fits and blends in with every outdoor environment.

L 21.3" x W 22.1" x H 21.3" seat hight: 17.3" seat depth: 16.1"

SEAT FRAME UPHOLSTERY

TEAK oiled STAINLESS STEEL w/ or w/o seating cushion LARCH brushed POWDER COATED

chestnut or copper

winter cover available