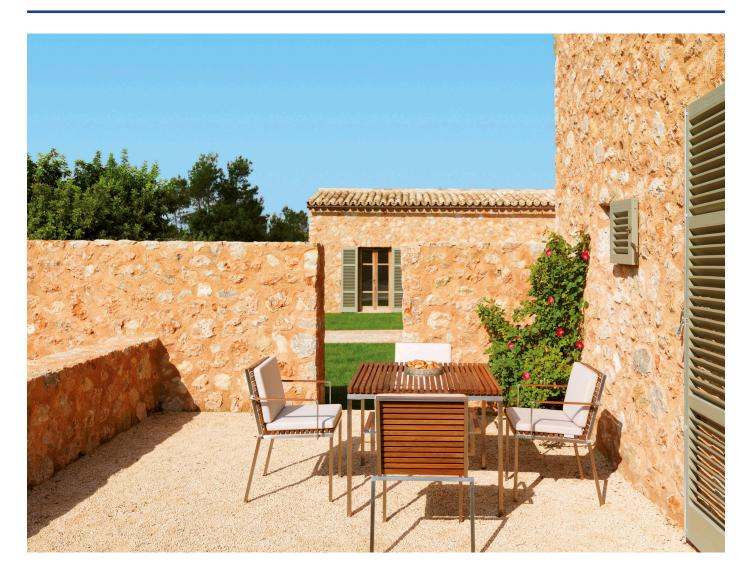

## **HOME Armchair**

M VITEO

**D** Viteo

The HOME COLLECTION is a reinter-pretation of a classic design, which easily unites modernity and timelessness. The HOME COLLECTION is made of natural woods, larch and teak,

and is supported by a stainless steel substructure. It proves to be the ideal choice thanks to its pure and linear shape, which perfectly fits and blends in with every outdoor environment.

L 21.3" x W 22.1" x H 21.3" seat hight: 17.3" seat depth: 16.1"