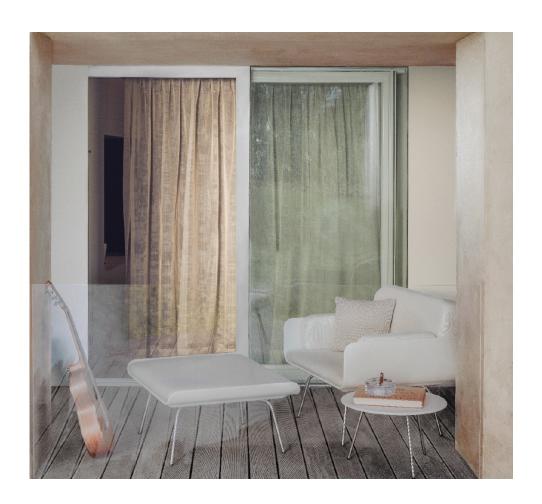

## AIR OTTOMAN

M VITEO

D RASMUS FALKENBERG

Air offers the ideal solution for all who want to extend their living area to the outside – not only in the urban area. The flexible building system of the collection allows to create personal solutions according to your own taste. The combination of Corian® and stainless steel ensures durability; the fabrics in a variety of textures and four natural colour concepts complement the elegant, streamlined design.