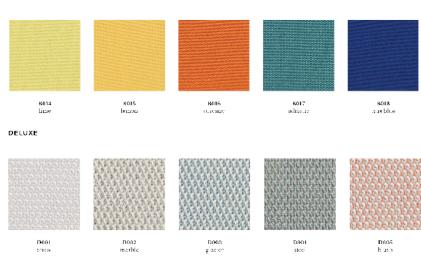

L 35.4" x W 29.5" x H 16.1"

**FRAME** 

STAINLESS STEEL ALUMINIUM WHITE TOP

CORIAN

COLORS LIME BLUE WARM WHITE WARM GREY **FABRIC** 

VARIOUS OUTDOOR FABRICS AVAILABLE