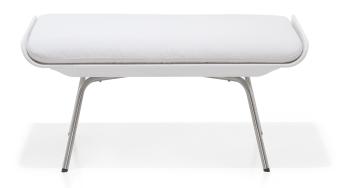

## AIR OTTOMAN

M VITEO

D RASMUS FALKENBERG

Air offers the ideal solution for all who want to extend their living area to the outside – not only in the urban area. The flexible building system of the collection allows to create personal solutions according to your own taste. The combination of Corian® and stainless steel ensures durability; the fabrics in a variety of textures and four natural colour concepts complement the elegant, streamlined design.

L 35.4" x W 29.5" x H 16.1"

**FRAME** 

STAINLESS STEEL ALUMINIUM WHITE TOP

CORIAN

COLORS LIME BLUE WARM WHITE WARM GREY **FABRIC** 

VARIOUS OUTDOOR FABRICS AVAILABLE