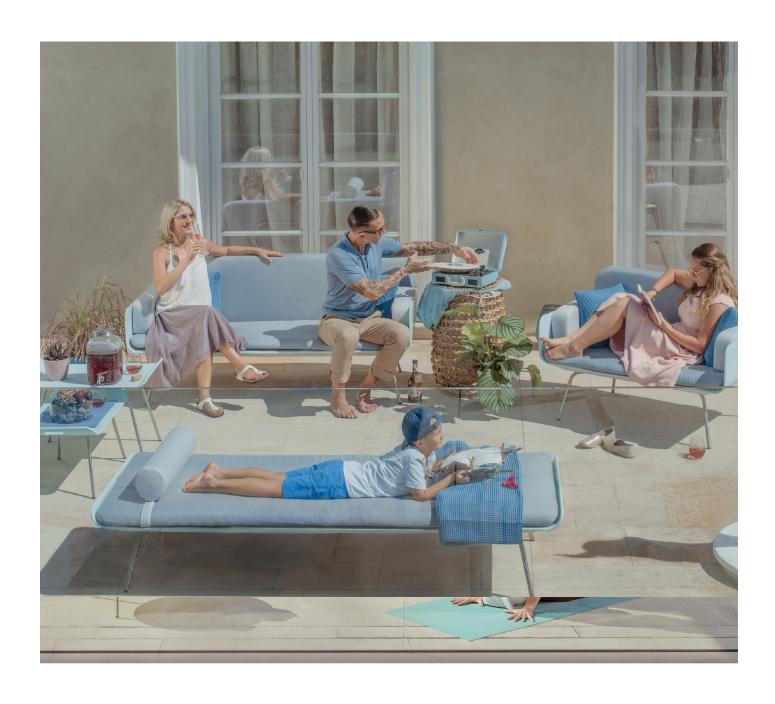

## AIR DAYBED ADJUSTABLE BACKREST

M VITEO

D RASMUS FALKENBERG

Air offers the ideal solution for all who want to extend their living area to the outside – not only in the urban area. The flexible building system of the collection allows to create personal solutions according to your own taste. The combination of Corian® and stainless steel ensures durability; the fabrics in a variety of textures and four natural colour concepts complement the elegant, streamlined design.