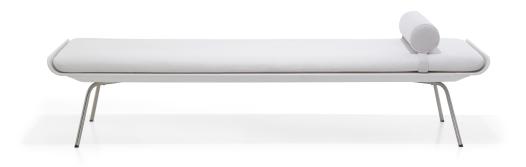

## AIR DAYBED ADJUSTABLE BACKREST

M VITEO

D RASMUS FALKENBERG

Air offers the ideal solution for all who want to extend their living area to the outside – not only in the urban area. The flexible building system of the collection allows to create personal solutions according to your own taste. The combination of Corian® and stainless steel ensures durability; the fabrics in a variety of textures and four natural colour concepts complement the elegant, streamlined design.

L 78.7" x W 29.5" x H 16.0"

FRAME

STAINLESS STEEL ALUMINUM WHITE TOP

CORIAN

COLORS LIME BLUE WARM WHITE

WARM GREY

FABRIC

VARIOUS OUTDOOR FABRICS AVAILABLE