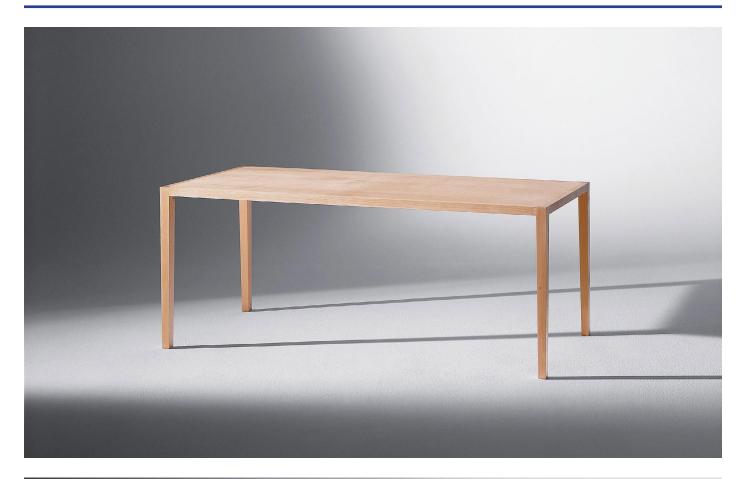

## MIDST OF THE FIFTH HOUR

M SCHMIDINGER MÖBELBAU

D CHRISTOPH BLITZER AND WOLFGANG SIRCH

The wood, the obstinacy and the expertise connect Schmidinger's workshop in Schwarzenberg (Austria) with the world. They develop and build furniture, unique pieces and series, together with designers, architects and clients. The "mash, the fire blond" bench, designed by Christian Bitzer and Wolfgang Sirch, is well suited for offices, restaurants or residential projects.

L 28.3" x W 28.3" x H 29.1" L 47.2" x W 28.3" x H 29.1" L 70.9" x W 28.3" x H 29.1"

## MATERIAL

SOLID WOOD BEECH MAPLE OAK CHERRY

STILLFRIED WIEN 40 WALKER STREET, NEW YORK, 10013 NY T 212 226 2921 F 212 226 2948 OFFICE@STILLFRIED.COM WWW.STILLFRIED.COM