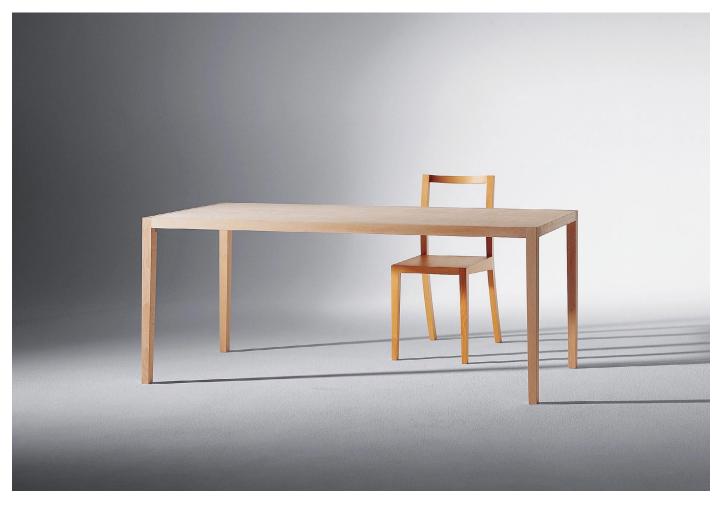

## MIDST OF THE FIFTH HOUR

M SCHMIDINGER MÖBELBAU

D CHRISTOPH BLITZER AND WOLFGANG SIRCH

The wood, the obstinacy and the expertise connect Schmidinger's workshop in Schwarzenberg (Austria) with the world. They develop and build furniture, unique pieces and series, together with designers, architects and clients. The "mash, the fire blond" bench, designed by Christian Bitzer and Wolfgang Sirch, is well suited for offices, restaurants or residential projects.

## MATERIAL

SOLID WOOD BEECH MAPLE OAK CHERRY

STILLFRIED WIEN 40 WALKER STREET, NEW YORK, 10013 NY T 212 226 2921 F 212 226 2948 OFFICE@STILLFRIED.COM WWW.STILLFRIED.COM