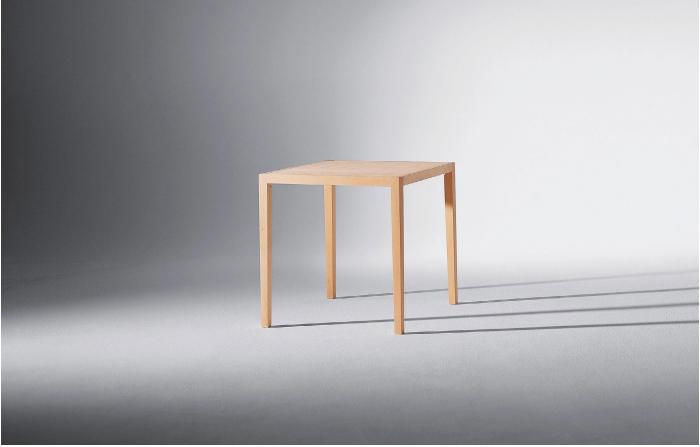

## MIDST OF THE FIFTH HOUR

M SCHMIDINGER MÖBELBAU

D CHRISTOPH BLITZER AND WOLFGANG SIRCH

The wood, the obstinacy and the expertise connect Schmidinger's workshop in Schwarzenberg (Austria) with the world. They develop and build furniture, unique pieces and series, together with designers, architects and clients. The "mash, the fire blond" bench, designed by Christian Bitzer and Wolfgang Sirch, is well suited for offices, restaurants or residential projects.

L 28.3" x W 28.3" x H 29.1" L 47.2" x W 28.3" x H 29.1" L 70.9" x W 28.3" x H 29.1"

## MATERIAL

SOLID WOOD BEECH MAPLE OAK CHERRY

STILLFRIED WIEN 40 WALKER STREET, NEW YORK, 10013 NY T 212 226 2921 F 212 226 2948 OFFICE@STILLFRIED.COM WWW.STILLFRIED.COM