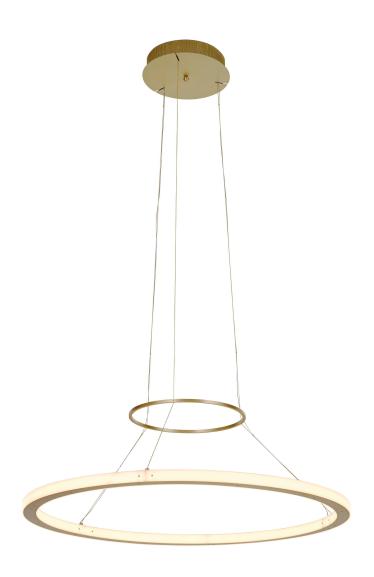

## RIO IN AND OUT SUSPENSION

M KAIA

**D** PETER STRAKA

The RIO IN AND OUT SUSPENSION a solid brass ring embedded with LEDs on both the in- and the outside is suspended by near invisible brass wires casting sculptural shadows onto the ceiling. Also available are ceiling and pendant versions of the RIO IN AND OUT and versions with the LEDs embedded on either the inside (RIO In) or to the outside (RIO out) of the ring. All components of the rings of RIO are solid brass, the finish is a brushed brass with transparent matt lacquer. The components are assembled to a system that can be used as Ceiling, Pendant or Wall Lighting. The RIO IN AND OUT SUPENSION is ETL and CSA certified.

D 43.3" x W 1.9" x H 1.3" DROP HEIGHT CUSTOMIZABLE

**FRAME BRASS** 

WARM WHITE 2700 K VARIOUS FINISHES 13660 LM

**LAMP** 

LED