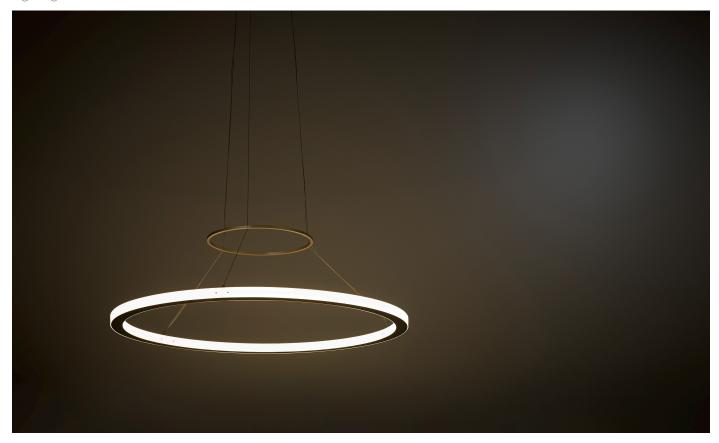

## RIO IN AND OUT SUSPENSION

M KAIA

**D** PETER STRAKA

The RIO IN AND OUT SUSPENSION a solid brass ring embedded with LEDs on both the in- and the outside is suspended by near invisible brass wires casting sculptural shadows onto the ceiling. Also available are ceiling and pendant versions of the RIO IN AND OUT and versions with the LEDs embedded on either the inside (RIO In) or to the outside (RIO out) of the ring. All components of the rings of RIO are solid brass, the finish is a brushed brass with transparent matt lacquer. The components are assembled to a system that can be used as Ceiling, Pendant or Wall Lighting. The RIO IN AND OUT SUPENSION is ETL and CSA certified.

D 43.3" x W 1.9" x H 1.3" DROP HEIGHT CUSTOMIZABLE

**FRAME BRASS** 

WARM WHITE 2700 K VARIOUS FINISHES 13660 LM

**LAMP** 

LED