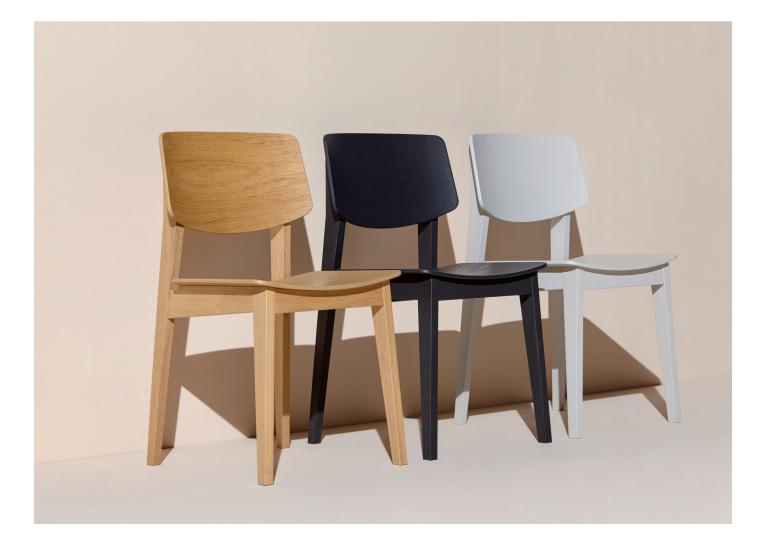

## D BARTMANN BERLIN

This product is clear and uncomplicated in its language of forms as well as robust and solid in its design. Made of oak veneered moulded wooden shells and massive oak it becomes a resistant classic and virtually the archetype of a chair. Its natural elegance fits into various spatial situations no matter if colour painted or clear oiled.

W 18.3" x D 17.9" x H 31.9" seat height 17.7"

MATRIAL

OAK

COLOR OPTIONS CLEAR GREY BLACK

STILLFRIED WIEN 40 WALKER STREET, NEW YORK, 10013 NY T 212 226 2921 F 212 226 2948 OFFICE@STILLFRIED.COM WWW.STILLFRIED.COM