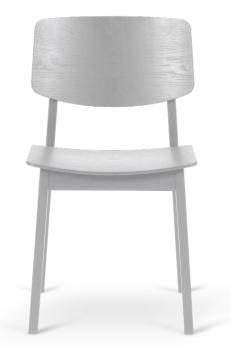

W 18.3" x D 17.9" x H 31.9" seat height 17.7"

MATRIAL

OAK

COLOR OPTIONS CLEAR GREY BLACK

STILLFRIED WIEN 40 WALKER STREET, NEW YORK, 10013 NY T 212 226 2921 F 212 226 2948 OFFICE@STILLFRIED.COM WWW.STILLFRIED.COM