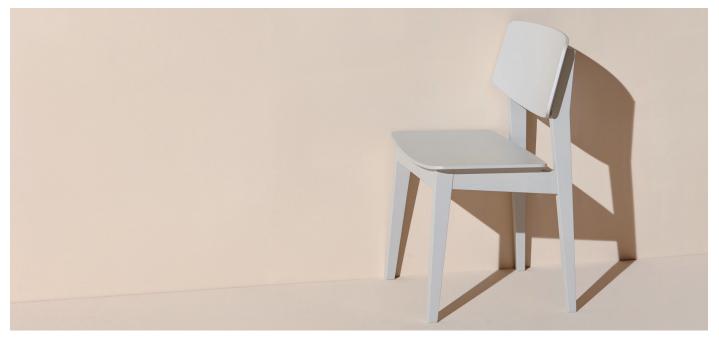

## D BARTMANN BERLIN

This product is clear and uncomplicated in its language of forms as well as robust and solid in its design. Made of oak veneered moulded wooden shells and massive oak it becomes a resistant classic and virtually the archetype of a chair. Its natural elegance fits into various spatial situations no matter if colour painted or clear oiled.

W 18.3" x D 17.9" x H 31.9" seat height 17.7"

MATRIAL

OAK

COLOR OPTIONS CLEAR GREY BLACK

STILLFRIED WIEN 40 WALKER STREET, NEW YORK, 10013 NY T 212 226 2921 F 212 226 2948 OFFICE@STILLFRIED.COM WWW.STILLFRIED.COM