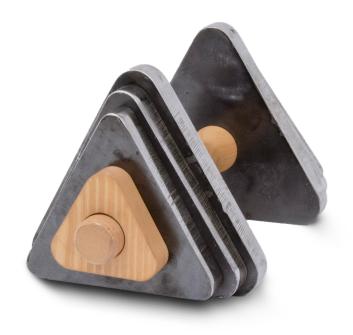

## TRIMM DICH

M BARTMANN BERLIN

D BARTMANN BERLIN

Get fit with TRIMMDICH! Unlike a lot of exercise equipment, there's no need to hide the TRIMMDICH in a closet or under your bed. The well-proportioned weights not only make you look good, they make your apartment look good too. With an elegant combination of maplewood and steel, these triangular barbells are stable on the floor, while the elegantly lathed handles provide for a solid grip. A smooth turning screw makes it easy to add weights to up to a maximum of 12 kilos. The two-barbell set includes six weights in three sizes, with the numbers hammered into the metal by hand. TRIMMDICH is a robust and striking accessory in your fitness regime.

L 11"x W 6.4" x H 5.8"

MATRIAL

ASH STEEL