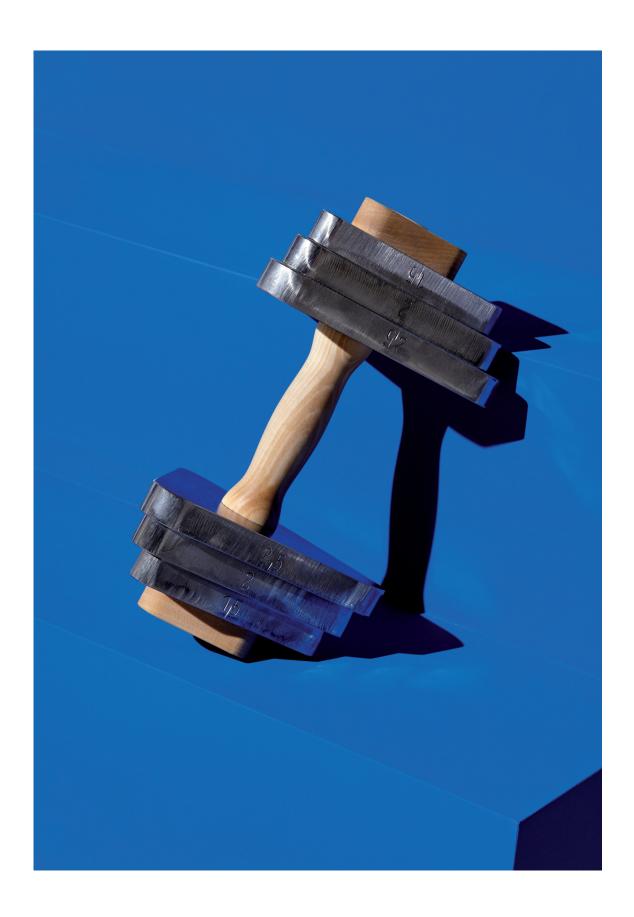

## TRIMM DICH

M BARTMANN BERLIN

D BARTMANN BERLIN

Get fit with TRIMMDICH! Unlike a lot of exercise equipment, there's no need to hide the TRIMMDICH in a closet or under your bed. The well-proportioned weights not only make you look good, they make your apartment look good too. With an elegant combination of maplewood and steel, these triangular barbells are stable on the floor, while the elegantly lathed handles provide for a solid grip. A smooth turning screw makes it easy to add weights to up to a maximum of 12 kilos. The two-barbell set includes six weights in three sizes, with the numbers hammered into the metal by hand. TRIMMDICH is a robust and striking accessory in your fitness regime.

L 11"x W 6.4" x H 5.8"

MATRIAL

ASH STEEL