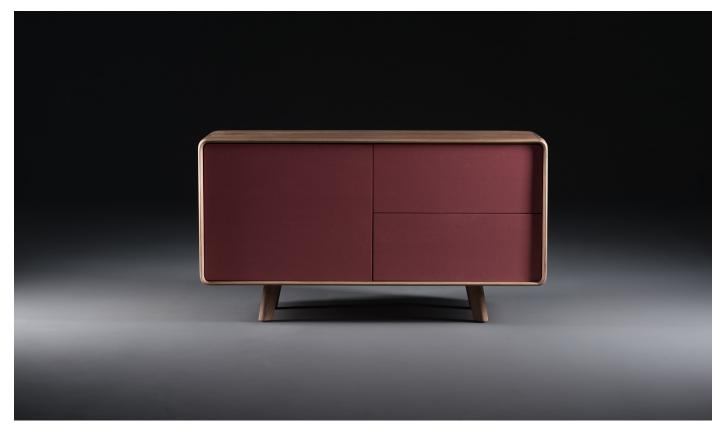

# NEVA sideboard

### M ARTISAN

D Ruđer Novak-Mikulić & Marija Ružić

The Neva product collection was greatly inspired by natural forms and the simplicity and elegance of wood in nature. Wood in essence is organic, and its forms soft. For years has wood been forced into geometrical shapes, because this was the only way to accomplish larger volumes in serial production, and organic forms have been reserved for artisanal carpenters. Modern technologies such as cnc carving have made it possible for more complex forms to be introduced into serial production, and in the spirit of the company the production of the Neva collection is an elegant dance of modern technology and artisanal handcraft, which are unavoidably overlapped. This approach makes it possible for such artistic pieces in wood to be not only reserved for the elite, but also available to the broader public.

## COLOR OPTIONS

YELLOW PINK BLUE TURQUOISE DARK GREY ANTHRAZIT GREY GREY WHITE

STILLFRIED WIEN 40 WALKER STREET, NEW YORK, 10013 NY T 212 226 2921 F 212 226 2948 OFFICE@STILLFRIED.COM WWW.STILLFRIED.COM