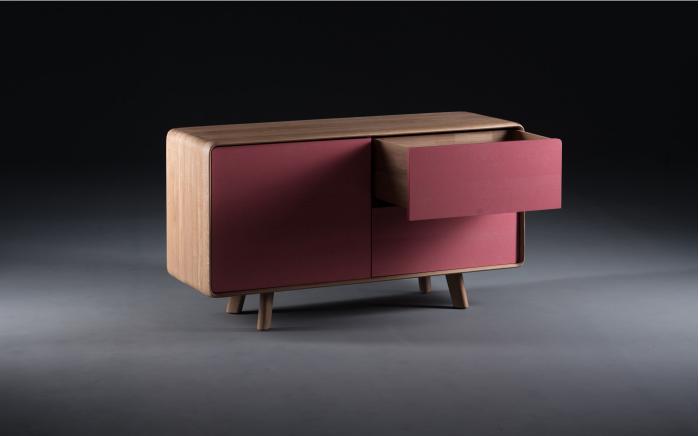

# NEVA sideboard

### M ARTISAN

D Ruđer Novak-Mikulić & Marija Ružić

The Neva product collection was greatly inspired by natural forms and the simplicity and elegance of wood in nature. Wood in essence is organic, and its forms soft. For years has wood been forced into geometrical shapes, because this was the only way to accomplish larger volumes in serial production, and organic forms have been reserved for artisanal carpenters. Modern technologies such as cnc carving have made it possible for more complex forms to be introduced into serial production, and in the spirit of the company the production of the Neva collection is an elegant dance of modern technology and artisanal handcraft, which are unavoidably overlapped. This approach makes it possible for such artistic pieces in wood to be not only reserved for the elite, but also available to the broader public.

#### FOREPARTS

SOLID WOOD LACOBEL GLASS SOLID WOOD (painted)