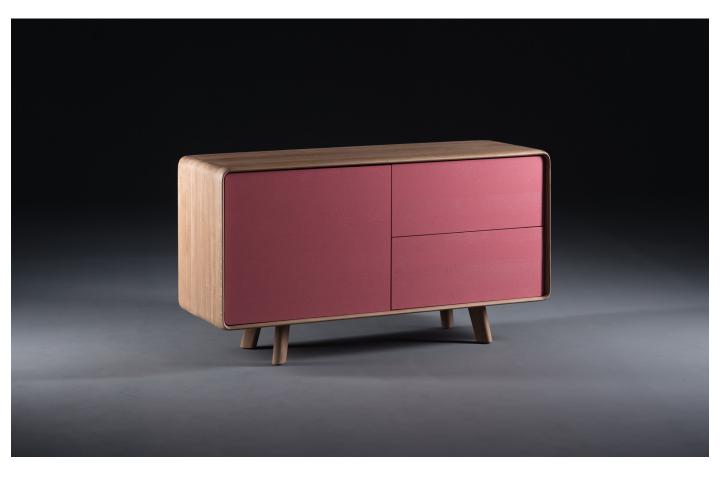

# NEVA sideboard

### M ARTISAN

D Ruđer Novak-Mikulić & Marija Ružić

The Neva product collection was greatly inspired by natural forms and the simplicity and elegance of wood in nature. Wood in essence is organic, and its forms soft. For years has wood been forced into geometrical shapes, because this was the only way to accomplish larger volumes in serial production, and organic forms have been reserved for artisanal carpenters. Modern technologies such as cnc carving have made it possible for more complex forms to be introduced into serial production, and in the spirit of the company the production of the Neva collection is an elegant dance of modern technology and artisanal handcraft, which are unavoidably overlapped. This approach makes it possible for such artistic pieces in wood to be not only reserved for the elite, but also available to the broader public.

## COLOR OPTIONS

YELLOW PINK BLUE TURQUOISE DARK GREY ANTHRAZIT GREY GREY WHITE

STILLFRIED WIEN 40 WALKER STREET, NEW YORK, 10013 NY T 212 226 2921 F 212 226 2948 OFFICE@STILLFRIED.COM WWW.STILLFRIED.COM