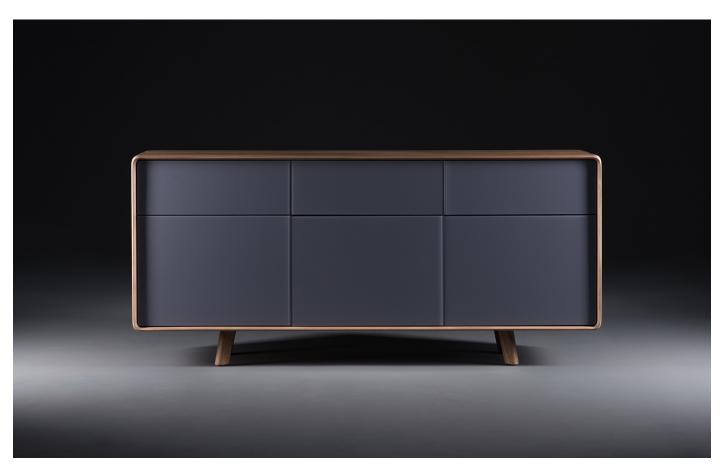

# NEVA sideboard

### M ARTISAN

D Ruđer Novak-Mikulić & Marija Ružić

The Neva product collection was greatly inspired by natural forms and the simplicity and elegance of wood in nature. Wood in essence is organic, and its forms soft. For years has wood been forced into geometrical shapes, because this was the only way to accomplish larger volumes in serial production, and organic forms have been reserved for artisanal carpenters. Modern technologies such as cnc carving have made it possible for more complex forms to be introduced into serial production, and in the spirit of the company the production of the Neva collection is an elegant dance of modern technology and artisanal handcraft, which are unavoidably overlapped. This approach makes it possible for such artistic pieces in wood to be not only reserved for the elite, but also available to the broader public.

## COLOR OPTIONS

YELLOW PINK BLUE TURQUOISE DARK GREY ANTHRAZIT GREY GREY WHITE

STILLFRIED WIEN 40 WALKER STREET, NEW YORK, 10013 NY T 212 226 2921 F 212 226 2948 OFFICE@STILLFRIED.COM WWW.STILLFRIED.COM