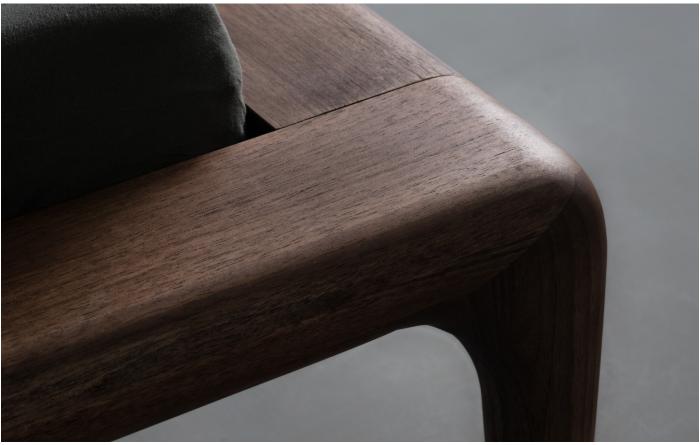

## LATUS bed

M ARTISAN

D Salih Teskeredžić

Artisan uses solid wood from renewable resources in their production, only environmentally-friendly materials for treatment, natural oils and wax that emphasize the luxurious and organic beauty of wood texture and that enable it to "breathe" naturally. This emphasizes the natural color diversity, while the use of harmful chemical substances for wood treatment is avoided by using vinyl-based glue.