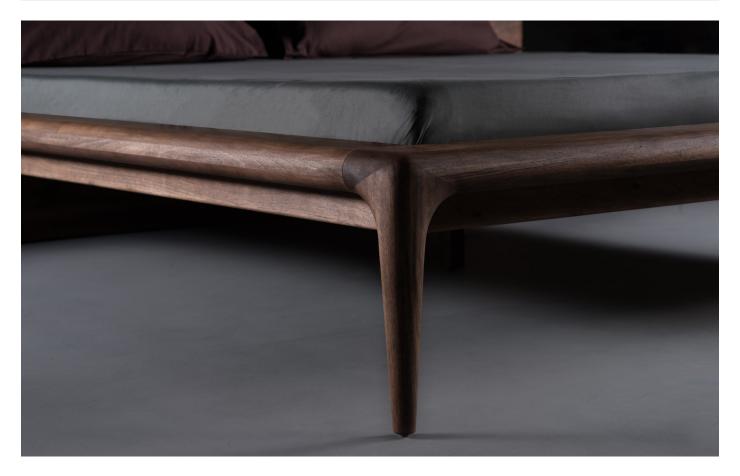

## LATUS bed

M ARTISAN

D Salih Teskeredžić

Artisan uses solid wood from renewable resources in their production, only environmentally-friendly materials for treatment, natural oils and wax that emphasize the luxurious and organic beauty of wood texture and that enable it to "breathe" naturally. This emphasizes the natural color diversity, while the use of harmful chemical substances for wood treatment is avoided by using vinyl-based glue.

headboard height 37.8" bed height 14.6"