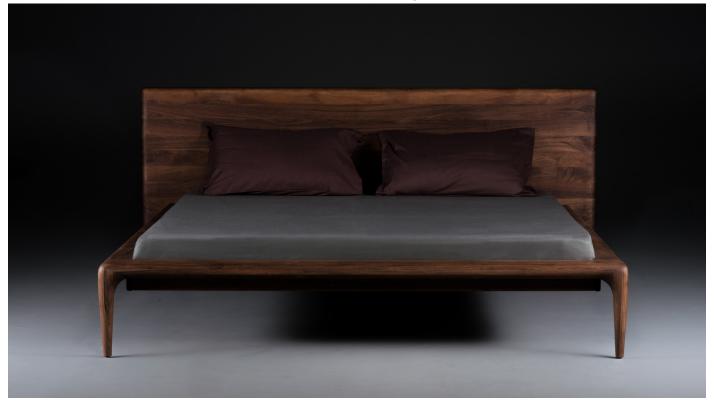

## LATUS bed

M ARTISAN

D Salih Teskeredžić

Artisan uses solid wood from renewable resources in their production, only environmentally-friendly materials for treatment, natural oils and wax that emphasize the luxurious and organic beauty of wood texture and that enable it to "breathe" naturally. This emphasizes the natural color diversity, while the use of harmful chemical substances for wood treatment is avoided by using vinyl-based glue.

Pure nature, transformed and formed into one of the most honest designs.

US - SIZES
TWIN - 39" x 75"
FULL - 54" x 75"
QUEEN - 60" x 80"
KING - 76" x 80"

EU - SIZES
63.0" x 78.7"
70.9" x 78.7"
78.7" x 78.7"

headboard height 37.8" bed height 14.6"