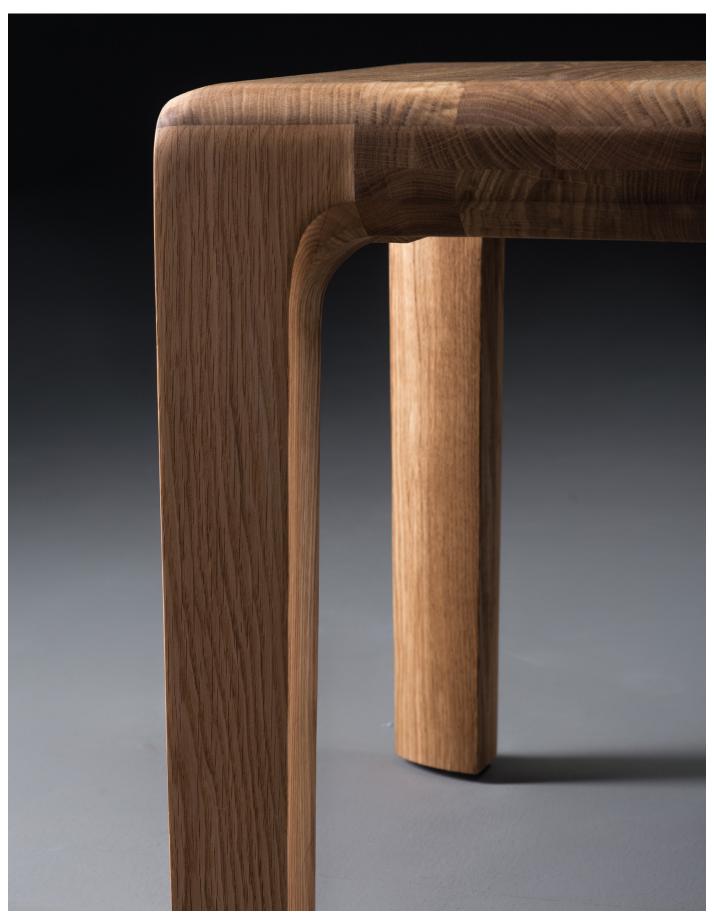

## INVITO bench

M ARTISAN

**D** Michael Schneider

Artisan uses solid wood from renewable resources in their production, only environmentally-friendly materials for treatment, natural oils and wax that emphasize the luxurious and organic beauty of wood texture and that enable it to "breathe" naturally. This emphasizes the natural color diversity, while the use of harmful chemical substances for wood treatment is avoided by using vinyl-based glue.

Pure nature, transformed and formed into one of the most honest designs.

L 63"/70.8"/78.7" x W 20.0" x H 30.3"