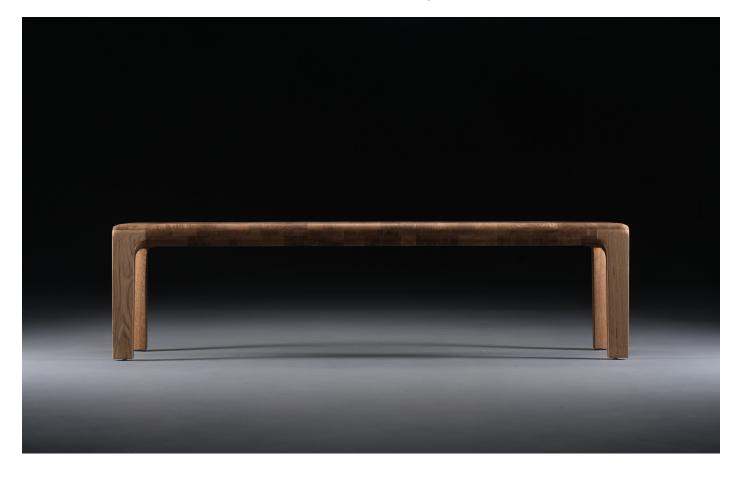

## INVITO bench

M ARTISAN

**D** Michael Schneider

Artisan uses solid wood from renewable resources in their production, only environmentally-friendly materials for treatment, natural oils and wax that emphasize the luxurious and organic beauty of wood texture and that enable it to "breathe" naturally. This emphasizes the natural color diversity, while the use of harmful chemical substances for wood treatment is avoided by using vinyl-based glue.

Pure nature, transformed and formed into one of the most honest designs.

L 63"/70.8"/78.7" x W 20.0" x H 30.3"