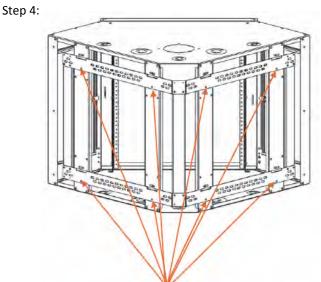

(Optional) Install wall mounting screws (not provided) for additional security in these eight (8) locations to secure the cabinet to the mounting frame.

**DISCLAIMER:** Kendall Howard LLC. endeavors to make this manual accurate and complete. However, Kendall Howard LLC makes no representations or warranties of any kind, expressed or implied, about whether the use of products contained herein would infringe any rights or the correctness, accuracy or reliability of the information contained herein or that said information covers all details, conditions or variations. The information herein does not provide for every possible contingency in connection with the installation or use of the product(s). The information contained in this document is subject to change without notice or obligation. Kendall Howard LLC assumes no responsibility for the accuracy, completeness or reliability of the information contained in this document. Any reliance placed on the information is therefore strictly at your own risk.