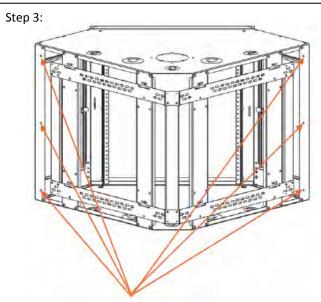

(Optional) Install wall mounting screws (not provided) for additional security in these eight (8) locations to secure the cabinet to the mounting frame.

**DISCLAIMER:** Kendall Howard LLC. endeavors to make this manual accurate and complete. However, Kendall Howard LLC makes no representations or warranties of any kind, expressed or implied, about whether the use of products contained herein would infringe any rights or the correctness, accuracy or reliability of the information contained herein or that said information covers all details, conditions or variations. The information herein does not provide for every possible contingency in connection with the installation or use of the product(s). The information contained in this document is subject to change without notice or obligation. Kendall Howard LLC assumes no responsibility for the accuracy, completeness or reliability of the information contained in this document. Any reliance placed on the information is therefore strictly at your own risk.