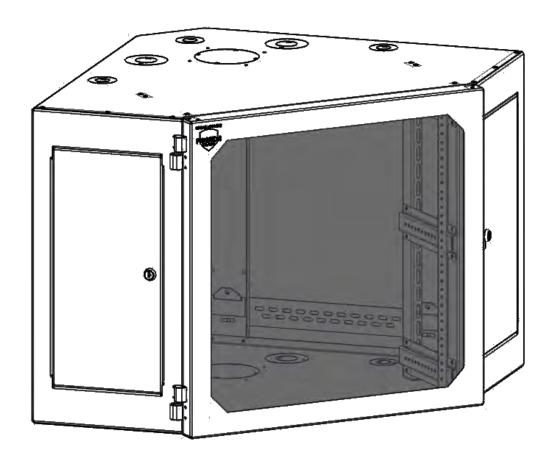

## Installation Instructions Corner Wall Mount Cabinet

Part Number: 1915-3-700-12

Address: 10152 Liberty Lane

Chisago City, Minnesota, 55013

**United States of America** 

Phone: 651-213-1333 Fax: 800-418-6897