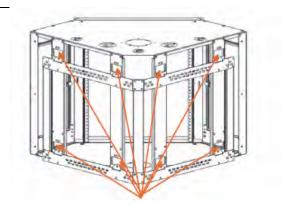

Once mounting frame is secured to corner, lift and lower the wall mount cabinet so that each of the eight (8) beveled tabs slide into the eight (8) slots in the back of the wall mount cabinet.

Install screws from the inside of the cabinet(not provided) in these six (6) locations BEFORE installing any equipment in the cabinet.