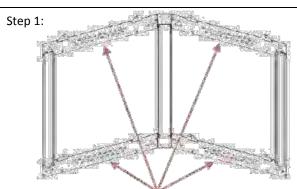

www.kendallhoward.com

Remove mounting frame from wall mount cabinet. Turn mounting frame so that the eight beveled tabs face up. Position the mounting frame in corner and use the obround (oblong) holes to secure the mounting frame to the corner.