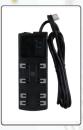

Wall Mount Hardware Kit included

8 Outlet Power Strip hidden within bottom enclosure. (Front panel is removable.)

Aluminum, low profile design (6.5" deep)