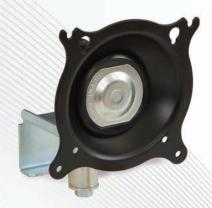

## LAN STATION LCD MONITOR MOUNT

Kendall Howard LAN Station LCD Monitor Mounts make it simple to mount LCD monitors to any Kendall Howard Performance Series® Accessory Bar. They are designed to easily mount any VESA compliant monitor up to a 22" widescreen. The Kendall Howard LAN Station LCD Monitor Mount easily pivots left to right, and allows the user to adjust the tilt up to 40 degrees up or down, depending on the size of the monitor.

## **FEATURES**

**Pivot Feature** - For convenience, the LCD Monitor Mount tilts up and down and left to right to accommodate different size monitors and different installation layouts.

**Easy Mounting** - For use within a Performance Series® LAN Station, mount the LCD Monitor Mount to any of our Performance Series® Accessory Bars.