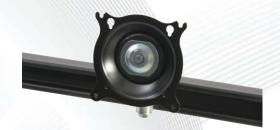

## LAN STATION LCD MONITOR MOUNT

Kendall Howard LAN Station LCD Monitor Mounts make it simple to mount LCD monitors to any Kendall Howard Performance Series® Accessory Bar. They are designed to easily mount any VESA compliant monitor up to a 22" widescreen. The Kendall Howard LAN Station LCD Monitor Mount easily pivots left to right, and allows the user to adjust the tilt up to 40 degrees up or down, depending on the size of the monitor.

## **FEATURES**

**Pivot Feature** - For convenience, the LCD Monitor Mount tilts up and down and left to right to accommodate different size monitors and different installation layouts.

**Easy Mounting** - For use within a Performance Series® LAN Station, mount the LCD Monitor Mount to any of our Performance Series® Accessory Bars.