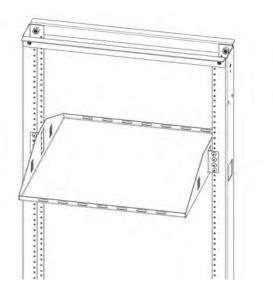

Use two U spaces.

Four screws must be installed on each side to maintain the maximum weight capacity.

When installing the screws, the four holes on the shelf's flange/ear will completely align over the U space holes. If they do not align, you're not in the correct U spaces holes.





\*2-Post Rack Sold Separately

## For details about product warranty, please visit www.kendallhoward.com

**DISCLAIMER:** Kendall Howard LLC. endeavors to make this manual accurate and complete. However, Kendall Howard LLC makes no representations or warranties of any kind, expressed or implied, about whether the use of products contained herein would infringe any rights or the correctness, accuracy or reliability of the information contained herein or that said information covers all details, conditions or variations. The information herein does not provide for every possible contingency in connection with the installation or use of the product(s). The information contained in this document is subject to change without notice or obligation. Kendall Howard LLC assumes no responsibility f