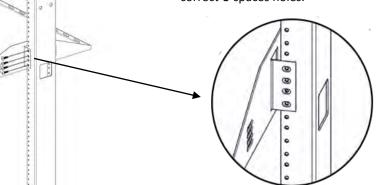

Use two U spaces.

Four screws must be installed on each side to maintain the maximum weight capacity.

When installing the screws, the four holes on the shelf's flange/ear will completely align over the U space holes. If they do not align, you're not in the correct U spaces holes.