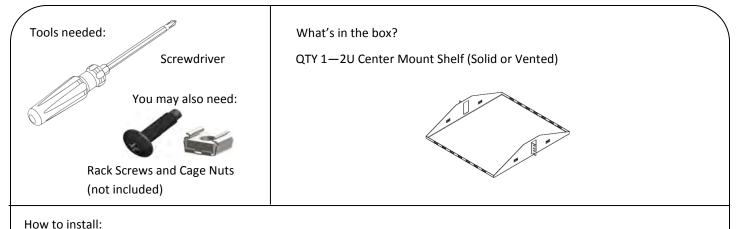

Use two U spaces.

Four screws must be installed on each side to maintain the maximum weight capacity.

When installing the screws, the four holes on the shelf's flange/ear will completely align over the U space holes. If they do not align, you're not in the correct U spaces holes.