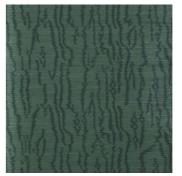

|
| Country of Origin | U.K.                         | Horizontal Repeat      | 52cm / 20.5"               | Fire Retardancy      | AS 5637.1 Group 1, Iso 5660.1,<br>AStm E84 - Class 1 |
| Finishes          | 1_1                          | <b>Vertical Repeat</b> | 52cm / 20.5"               | <b>Environmental</b> | _                                                    |
|                   |                              | Roll Length            | 10m / 10.9yd               |                      |                                                      |

## Care Instructions

■ Washable

# Usage

☐ Wall Covering

#### **Attributes**

Straight Match Strippable Mod Lightfastness
Paste The Paper

### Notes

Commercial High Performance In

## Colours









Mist

Dove Emerald

Generated Sat, 26 Sep 2020 23:04:04.