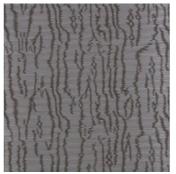

|
| Country of Origin | U.K.                         | Horizontal Repeat      | 52cm / 20.5"               | Fire Retardancy      | AS 5637.1 Group 1, Iso 5660.1,<br>AStm E84 - Class 1 |
| Finishes          | 1_1                          | <b>Vertical Repeat</b> | 52cm / 20.5"               | <b>Environmental</b> | _                                                    |
|                   |                              | Roll Length            | 10m / 10.9yd               |                      |                                                      |

## Care Instructions

■ Washable

# Usage

☐ Wall Covering

#### **Attributes**

Straight Match Strippable Mod Lightfastness
Paste The Paper

### Notes

Commercial High Performance In

## Colours









Mist

Dove Emerald

Generated Sat, 26 Sep 2020 23:04:04.