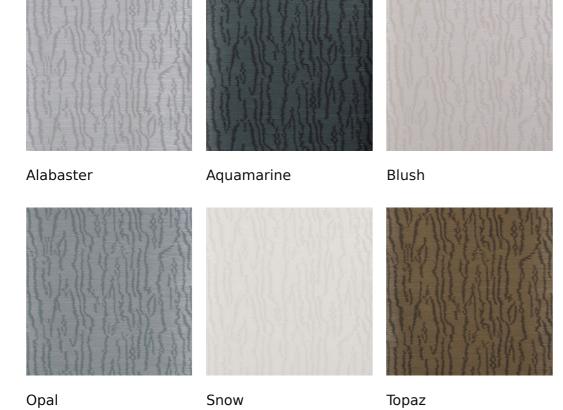

|
| Country of Origin | U.K.                         | Horizontal Repeat      | 52cm / 20.5"               | Fire Retardancy      | AS 5637.1 Group 1, Iso 5660.1,<br>AStm E84 - Class 1 |
| Finishes          | 1_1                          | <b>Vertical Repeat</b> | 52cm / 20.5"               | <b>Environmental</b> | _                                                    |
|                   |                              | Roll Length            | 10m / 10.9yd               |                      |                                                      |

## Care Instructions

■ Washable

# Usage

☐ Wall Covering

#### **Attributes**

Straight Match Strippable Mod Lightfastness
Paste The Paper

### Notes

Commercial High Performance In

## Colours









Mist

Dove Emerald

Generated Sat, 26 Sep 2020 23:04:04.