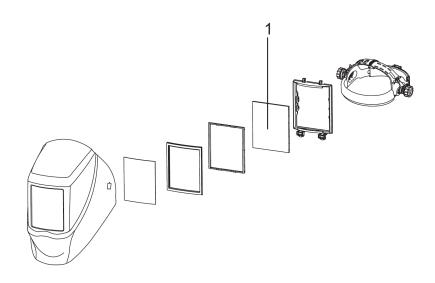

Delivery includes: Ready-to-use P-10 Welding Helmet, Safety Manual

| Spare Parts |                                       |            |
|-------------|---------------------------------------|------------|
| 1           | P-10 replacement Shade 10 filter lens | 0700102051 |