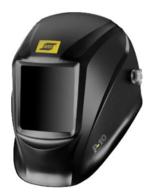

■ Filter thickness: 3mm (0.12 in)

■ Shade: DIN 10

■ Easy-adjust ratcheting headgear

Durable PP shell

■ UV/IR protection: DIN 16

Visit **esab.com** for more information.

P-10 passive helmet front view