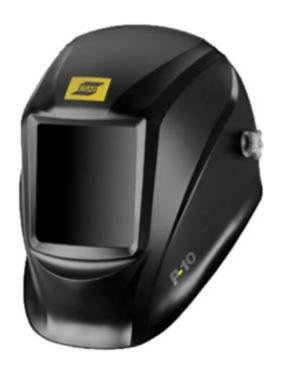

## **ESAB P-10 Welding Helmet**

## **Passive Welding Helmet**

ESAB P-10 Passive Shade 10 Welding Helmet

Welding Processes

- SMAW/MMA (Stick)
- GMAW (MIG/MAG)
- Flux Cored

The ESAB P-10 welding helmet emulates the simple, classic design of a traditional welding helmet with modern features and performance.

The oversized passive shade DIN 10 filter is not only replaceable, it provides a wide viewing area allowing the user to weld with ease. The P-10 also features a lightweight shell and adjustable ratcheting headgear that is easily customizable for all-day comfort.

There is no compromise when it comes to safety, and the ESAB P-10 welding helmet is perfect for those seeking versatile, fixed shade welding protection.

■ Large viewing area: 133 x 114 mm (5.25 x 4.5 in.)

■ Filter thickness: 3mm (0.12 in)

■ Shade: DIN 10

■ Easy-adjust ratcheting headgear

Durable PP shell

■ UV/IR protection: DIN 16

Visit **esab.com** for more information.

P-10 passive helmet front view