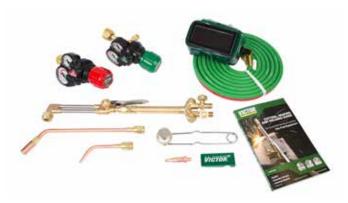

## Cutting, Heating and Welding Outfit

The robust Performer EDGE 2.0 Outfit comes with everything you need to get started: CA1350 cutting attachment, WH100FC welding handle, cutting tip, tip cleaner, striker, goggles, hose, welding nozzle, heating nozzle and two EDGE 2.0 regulators.

- Cuts up to 6 in. (152.4 mm) and welds up to 1/4 in.
  (6.4 mm) with accessories
- ESS32 Series regulators
- CA1350 cutting attachment
- WH100FC torch handle with built-in flashback arrestors and check valves