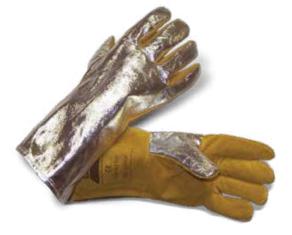

#### Heavy-duty aluminized glove 🤤 💩 0700 005 010

A welding glove with two layers of cowhide capable of withstanding extreme heat – suitable for tubular wire welding. The facing of aluminum-coated PFR rayon reflects 95% of the thermal radiation. Gloves are padded with COMFOflex®, and sewn with fourfold Kevlar.® The thumb is angled for high comfort.