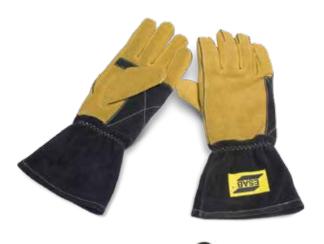

#### Curved GMAW glove 🦃 💿

Weld Warrior gloves offer a whole new approach to fit, form, and function. Ergonomically designed to fit the natural curve of the hand, these GMAW gloves are made from heavy and fine-cut leather, and are lined from hand to cuff. With the curved design, the glove fits the hand perfectly, and also has a flexible wrist area that reduces friction. With welted seams, Kevlar® stitching, and reinforced thumb, Weld Warrior gloves are ultra strong and offer the highest level of protection.

Size L 0700 005 043

Size XL 0700 005 040

Heavy-duty black glove 🗁 💩 0467 222 007

A welding glove made of black, strong cow-grain leather. High dexterity with Kevlar® stitching ensures that the glove can resist hard mechanical stress. The gloves are also fully welted.