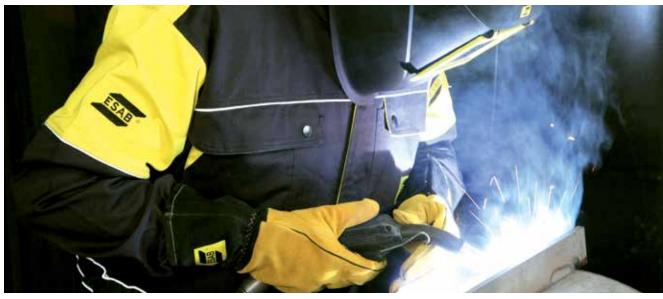

#### **WELDING GLOVES**

#### **Gloves for GMAW/SMAW**

All Weld Warrior gloves have a high resistance to heat and offer additional protection against spatter.

Tested against mechanical stress such as abrasion, cut, tear, and puncture.

Tested for thermal performance, such as exposure to an open flame, contact heat, convective heat, radiant heat, and small and large splashes of molten metal.