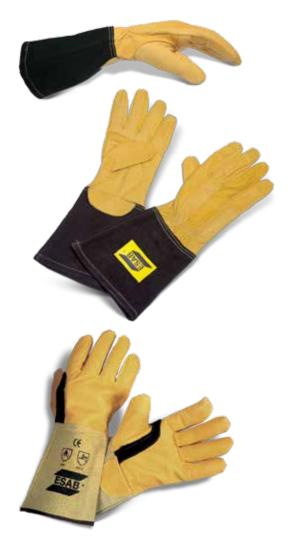

#### Curved GMAW glove 🦃 💿

Weld Warrior gloves offer a whole new approach to fit, form, and function. Ergonomically designed to fit the natural curve of the hand, these GMAW gloves are made from heavy and fine-cut leather, and are lined from hand to cuff. With the curved design, the glove fits the hand perfectly, and also has a flexible wrist area that reduces friction. With welted seams, Kevlar® stitching, and reinforced thumb, Weld Warrior gloves are ultra strong and offer the highest level of protection.

Size L 0700 005 043

Size XL 0700 005 040

Heavy-duty black glove 🗁 💩 0467 222 007

A welding glove made of black, strong cow-grain leather. High dexterity with Kevlar® stitching ensures that the glove can resist hard mechanical stress. The gloves are also fully welted.

#### Heavy-duty aluminized glove 🤤 💩 0700 005 010

A welding glove with two layers of cowhide capable of withstanding extreme heat – suitable for tubular wire welding. The facing of aluminum-coated PFR rayon reflects 95% of the thermal radiation. Gloves are padded with COMFOflex®, and sewn with fourfold Kevlar.® The thumb is angled for high comfort.

### Curved GTAW glove 😉 🕲

You've never worn a GTAW glove quite like this. These Weld Warrior gloves are ergonomically designed to fit the natural curve of the hand, giving you quality and comfort like none other. Made from thin, high-quality leather with improved fit for higher dexterity, the gloves are highly durable, with welted seams and Kevlar® stitching. They're also extremely lightweight for additional comfort.

Size L 0700 005 041

Size XL 0700 005 042

GTAW professional glove 🤤 🕲 0701 415 963

A quality GTAW gauntlet with a reinforced thumb and 5.1 in.-long leather cuff. The palm is fully lined for increased comfort and protection.