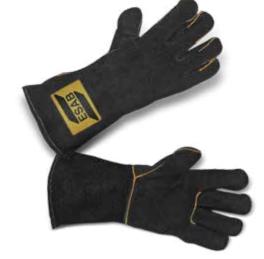

Size L 0700 005 043

Size XL 0700 005 040

Heavy-duty black glove 🗁 💩 0467 222 007

A welding glove made of black, strong cow-grain leather. High dexterity with Kevlar® stitching ensures that the glove can resist hard mechanical stress. The gloves are also fully welted.