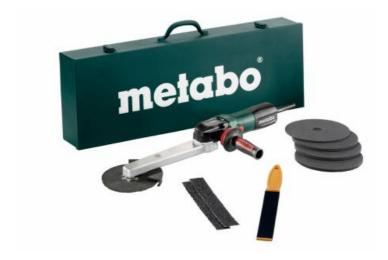

## Scope of delivery

## Guard

1 Profiling file incl. 2 sanding paper strips P24

Metal carrying case

Inner support flange

Nut with two holes

Side Handle

Spanner wrench

Hexagonal wrench

- 1 Fleece compact disc (150x6x25.4 mm, medium)
- 1 Fleece compact disc (150x6x25.4 mm; very fine)
- 2 Fleece compact discs (150x3x25.4 mm; medium)

www.metabo.com 2/2