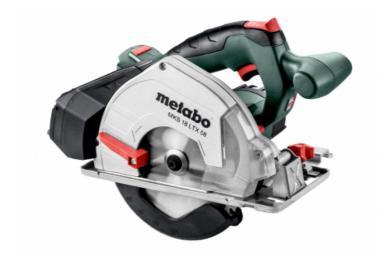

## MKS 18 LTX 58 (600771850) 6 1/2" Cordless Metal Cutting Circular Saw 18V; Cardboard box

Order no. 600771850 EAN 4061792002302

Representative picture

- Powerful cordless metal handheld circular saw with chip box for cold sawing metals. Compatible with guide rails.
- Quickly and precisely cut pipes, profiles, ductwork, metal mesh, and sheet metal. Spark and burr free.
- With chip box for a clean work environment.
- Robust saw with cast aluminum guard and stainless steel base plate
- Low weight and compact, ergonomic design
- Guard has viewing window for precise cutting
- Infinite, tooless adjustment of cutting depth in mm or inches
- Convenient saw blade change with spindle lock
- Fast brake for outstanding safety with quick saw blade stop (< 1 sec)
- Precise, straight cuts in metal meshes, steel and profiled sheet metal with guide rail (accessories)