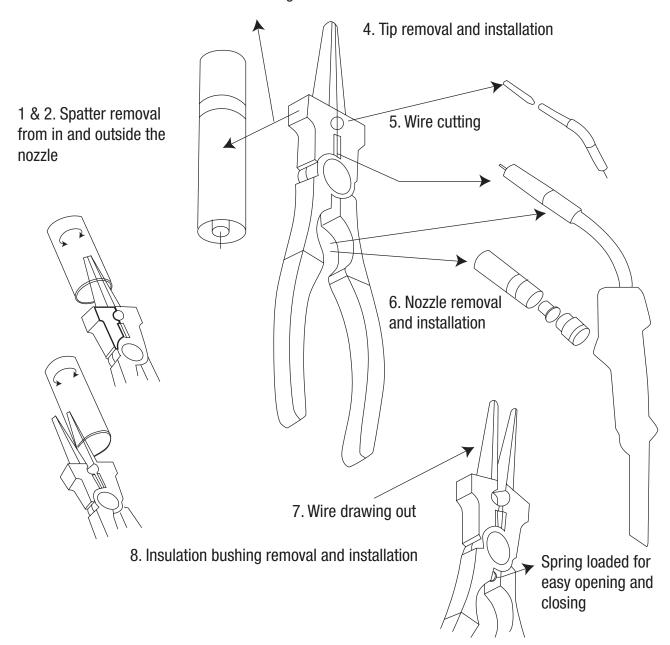

## **KEY FEATURES**

Designed specifically for use with MIG welding guns, the Welper offers eight functions in a single pair of pliers. Perfect for any MIG welder, the Welper can be used to remove spatter from the nozzle inside and out, cut wire, remove and install tips, pull wire, remove brushings and even hammer when necessary.

## 3. Hammering