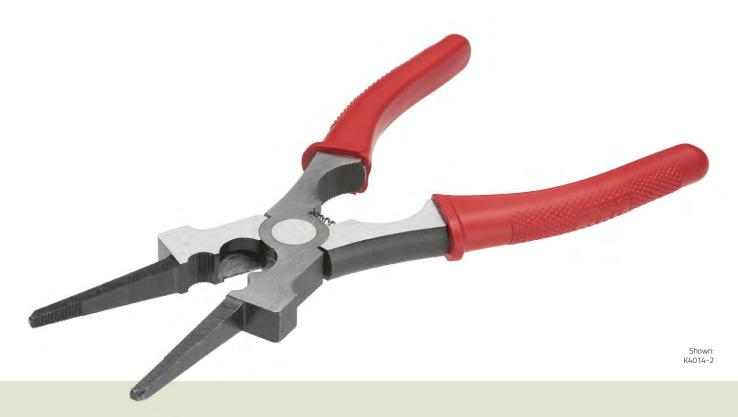

## **KEY FEATURES**

Designed specifically for use with MIG welding guns, the Welper offers eight functions in a single pair of pliers. Perfect for any MIG welder, the Welper can be used to remove spatter from the nozzle inside and out, cut wire, remove and install tips, pull wire, remove brushings and even hammer when necessary.

- Spring loaded for easy opening and closing
- Comfortable handle
- Chrome vanadium steel

Processes » MIG, Flux-Cored

**Product Number »** K4014-2

Publication E14.740 | Issue Date 08/14 © Lincoln Global Inc. All Rights Reserved www.lincolnelectric.com