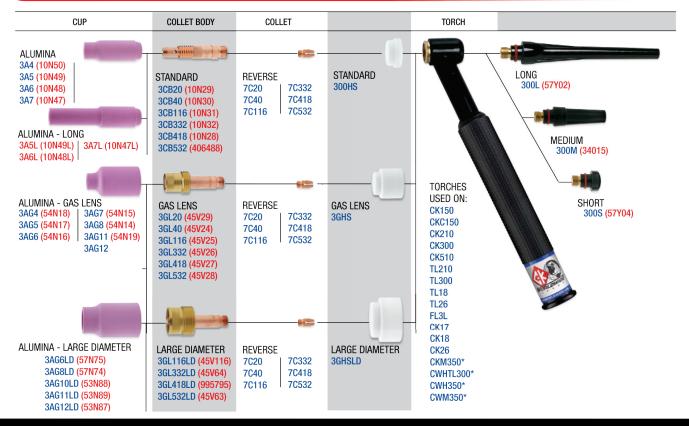

The longest-lasting collet offered by CK Worldwide is the Reverse collet. This collet lasts longer than both the standard collet and wedge collet combined, due to its position in the torch head. It sits between the collet body and the backcap, keeping it away from the heat at the front end of the torch. It's very small, easily replaceable, and cost effective.

| Size          | 2 Series | 3 Series |
|---------------|----------|----------|
| .020" (.5mm)  | 6C20     | 7C20     |
| .040" (I.Omm) | 6C40     | 7C40     |
| I/I6" (I.6mm) | eciie    | 70116    |
| 3/32" (2.4mm) | 6C332    | 7C332    |
| I/8" (3.2mm)  | 6C418    | 7C418    |
| 5/32" (4.0mm) | N/A      | 7C532    |

## 3 SERIES TORCH MODELS 17, 18, 26