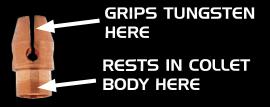

The longest-lasting collet offered by CK Worldwide is the Reverse collet. This collet lasts longer than both the standard collet and wedge collet combined, due to its position in the torch head. It sits between the collet body and the backcap, keeping it away from the heat at the front end of the torch. It's very small, easily replaceable, and cost effective.