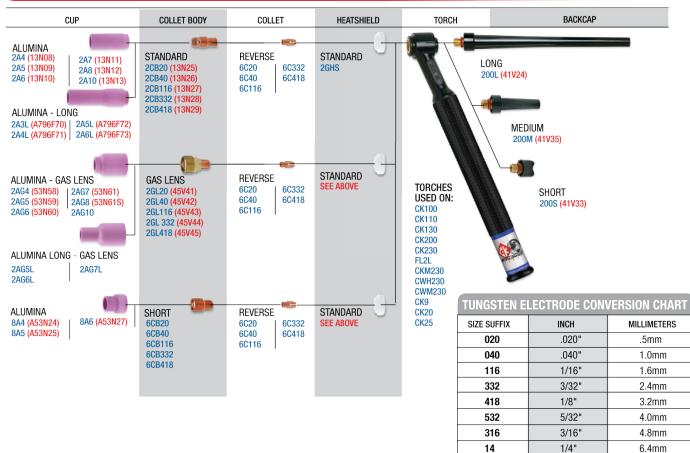

The longest-lasting collet offered by CK Worldwide is the Reverse collet. This collet lasts longer than both the standard collet and wedge collet combined, due to its position in the torch head. It sits between the collet body and the backcap, keeping it away from the heat at the front end of the torch. It's very small, easily replaceable, and cost effective.

| Size          | 2 Series | 3 Series |
|---------------|----------|----------|
| .020" (.5mm)  | 6C20     | 7C20     |
| .040" (I.Omm) | 6C40     | 7C40     |
| I/I6" (I.6mm) | eciie    | 70116    |
| 3/32" (2.4mm) | 6C332    | 7C332    |
| I/8" (3.2mm)  | 6C418    | 7C418    |
| 5/32" (4.0mm) | N/A      | 7C532    |

## 2 SERIES TORCH MODELS 9, 20