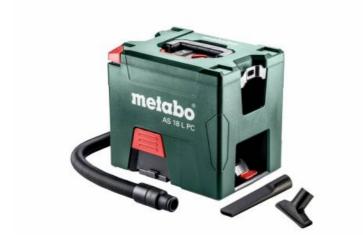

## AS 18 L PC (602021860) Cordless Vacuum Cleaner 18V; Cardboard box; with manual filter cleaning and HEPA filter

Order no. 602021860 EAN 4007430330062

Representative picture

- Lightweight, compact cordless vacuum for mobile use for vacuuming dust and chips
- Equipped with HEPA filter: stops 99.95% of fine dusts
- PressClean: manual filter cleaning using powerful air stream via main switch during breaks
- With integrated blow function: for blowing out, drying and drawing off exhaust air
- Eco-mode for longer run time per battery pack charge, boost mode for maximum power
- Large corner switch for easily switching on and off, even by foot
- Practical storage for second battery pack, charger, nozzles, and hose
- Compact MetaLoc design for stacking with MetaLoc cases
- Robust housing with rubber protectors on the base for protective, non-slip placement
- Easy transport thanks to ergonomic handle or carrying strap
- Capacity display for the battery packs directly on the vacuum operating panel

## Scope of delivery

Suction Hose (Ø 27 mm / 3.0 m)

Nylon web filter bag

HEPA flat-fold filter

Suction nozzle (120 mm wide)

Grouting nozzle

Carrying strap

without battery pack, without charger