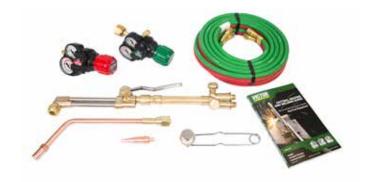

### **Cutting, Heating and Welding Outfit**

The robust Contender EDGE 2.0 Outfit comes with everything you need to get started: CA2460+ cutting attachment, WH315FC+ welding handle, cutting tip, tip cleaner, striker, goggles, hose, welding nozzle, heating nozzle and two EDGE 2.0 regulators.

- Cuts up to 8 in. (203.2 mm) and welds up to 3 in. (76.2 mm) with accessories
- ESS32 Series regulators
- CA2460+ cutting attachment
- WH315FC+ torch handle with built-in flashback arrestors and check valves