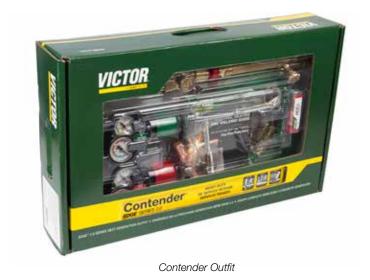

### **Cutting, Heating and Welding Outfit**

The robust Contender EDGE 2.0 Outfit comes with everything you need to get started: CA2460+ cutting attachment, WH315FC+ welding handle, cutting tip, tip cleaner, striker, goggles, hose, welding nozzle, heating nozzle and two EDGE 2.0 regulators.

- Cuts up to 8 in. (203.2 mm) and welds up to 3 in. (76.2 mm) with accessories
- ESS32 Series regulators
- CA2460+ cutting attachment
- WH315FC+ torch handle with built-in flashback arrestors and check valves