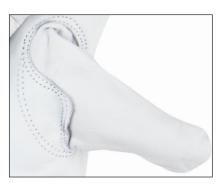

Shirred Elastic Wrist offers a more snug and more comfortable fit

**Inside Seam Construction** protects threads from wear and abrasion

**Ergonomic Keystone Thumb** maximizes articulation and hand control