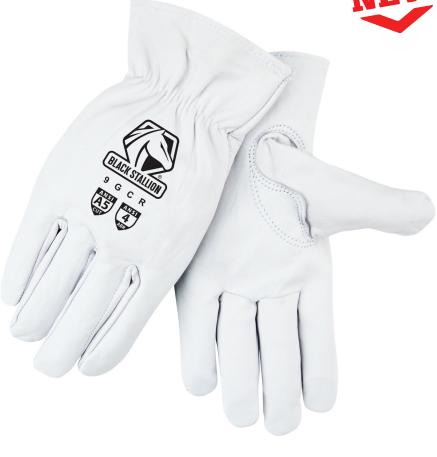

## **9GCR A5 Cut Resistant Premium Grain Goatskin Drivers Glove**

## **FEATURES & BENEFITS**

- Lightweight, supple, & comfortable grain goatskin
- ANSI Cut Level A5 HPPE knit blend liner
- ANSI Abrasion Level 4
- Inside seam construction protects threads from wear and abrasion
- Fully lined for additional comfort
- Keystone thumb design provides exceptional articulation and control
- Shirred elastic wrist offers a more snug and comfortable fit
- Sizes: S-2XL