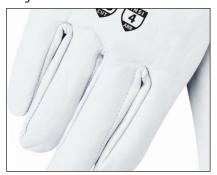

Shirred Elastic Wrist offers a more snug and more comfortable fit

**Inside Seam Construction** protects threads from wear and abrasion

**Ergonomic Keystone Thumb** maximizes articulation and hand control