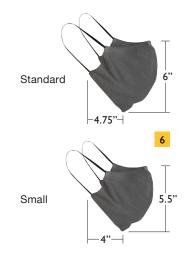

## Available as a two pack and in two sizes:

- Standard
- Small

## **Technical Data**

- 4.5oz FR Cotton
- · Arc Rating: 4.7 ATPV
- · NFPA 2112 Certified

- Cool, comfortable US made Westex Fire Resistant cotton.
- 2 Moisture wicking & easy breathing for added comfort.
- Preshrunk.
- Comfortable elastic ear loops.
- Two face masks per pack.
- Two sizes: Standard & Small.