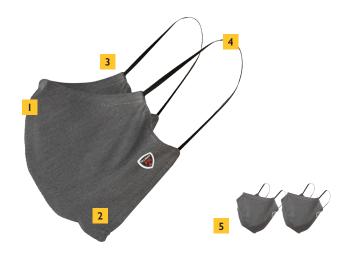

## **Technical Data**

- 4.5oz FR Cotton
- · Arc Rating: 4.7 ATPV
- · NFPA 2112 Certified

- Cool, comfortable US made Westex Fire Resistant cotton.
- 2 Moisture wicking & easy breathing for added comfort.
- Preshrunk.
- Comfortable elastic ear loops.
- Two face masks per pack.
- Two sizes: Standard & Small.