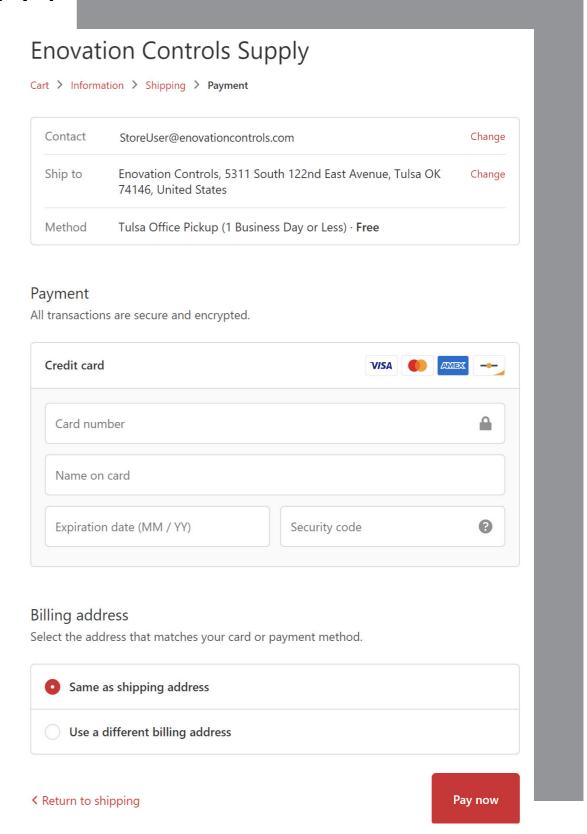

### **CHECK OUT - SHIPPING**

 Enter your contact information with the Enovation Controls company address or the address you would like to have the items shipped to.

#### Shipping within the U.S.:

- Tulsa Office Pickup (1 business day or less)
- FedEx Ground (3-5 business days)
- Overnight/Priority (Next business day)

#### Shipping outside of the U.S.:

- FedEx International Economy (5-7 business days)
- FedEx International Priority (1-3 business days)

Please note: If you would like to pick up your order at our Tulsa office, please use an Oklahoma shipping address.

### CHECK OUT - PAYMENT

- If you have store credit available, you must \*copy\* and \*paste\* your store credit code in the information section to put your credit towards your purchase.
- If you have utilized all of your store credit, you still have the option to purchase items on the store with your personal credit card.
- Have a gift card code? Apply it at any time during check out in the box marked "Store Credit"
- From time to time, we may issue discount codes as a part of promotions. Enter it any time during check out to apply it to your order.