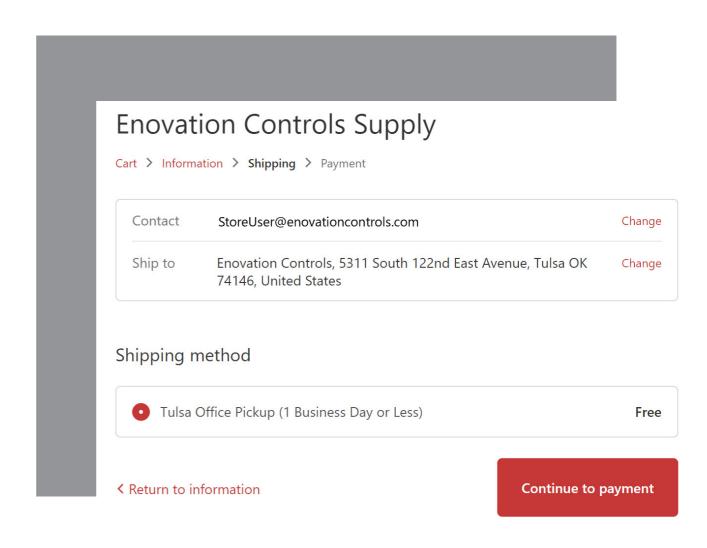

### **CHECK OUT - SHIPPING**

 Enter your contact information with the Enovation Controls company address or the address you would like to have the items shipped to.

#### Shipping within the U.S.:

- Tulsa Office Pickup (1 business day or less)
- FedEx Ground (3-5 business days)
- Overnight/Priority (Next business day)

#### Shipping outside of the U.S.:

- FedEx International Economy (5-7 business days)
- FedEx International Priority (1-3 business days)

Please note: If you would like to pick up your order at our Tulsa office, please use an Oklahoma shipping address.