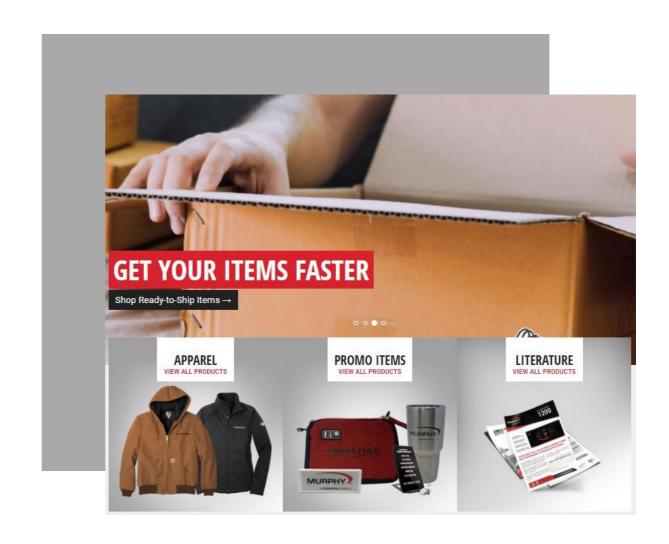

### NAVIGATING THE STORE

- "Home," "Enovation Controls," "Murphy" and "Literature" pages will be accessible along the top of the screen.
- Your personal account information will also be available under the "Account" tab on the top right.
- Select "Add to Cart" next to the items you would like to purchase, paying close attention to quantity amounts.
- When you are done shopping, select the image of the shopping cart near the top right corner of the screen to begin the check out process.