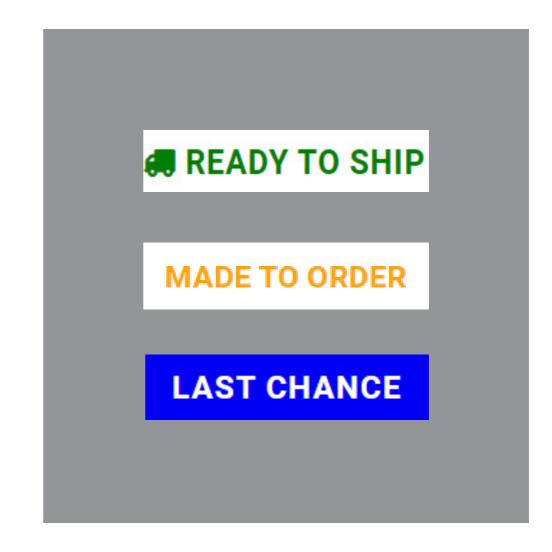

## TERMINOLOGY TO KNOW

READY-TO-SHIP: the item is in inventory at our facility and ready to be shipped once the order is placed.

ON DEMAND/MADE TO ORDER: the item is not in inventory but can be made available and will be produced once an order is placed. With this in mind, know that these items typically take longer to receive than other items on the store.

LAST CHANCE: the item is available in a limited quantity and may not be replenished when it runs out.