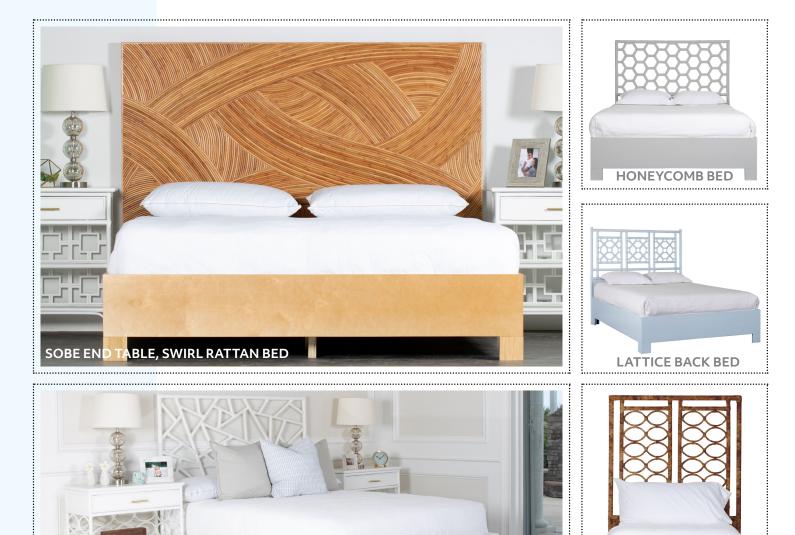

## A CUSTOM BED FOR YOU...

It's time for bed! A CUSTOM BED FOR YOU IN JUST 3 STEPS Step 1 CHOOSE YOUR SIZE AND HEADBOARD CATHEDRAL X & DIAMOND LATTICE BACK **HEADBOARD** HEADBOARD HEADBOARD STYLE MANY STYLES TO CHOOSE FROM AVAILABLE IN TWIN, QUEEN, OR KING Step 2 CHOOSE **PLATFORM BED FRAME STANDARD BED FRAME** YOUR BED or Designed for mattress only Designed for box-spring & mattress FRAME Step 3 **OVER 30 STANDARD HAND-APPLIED** FINISHES TO CHOOSE FROM. REQUEST SAMPLES ON OUR WEBSITE! CHOOSE YOUR FINISH **CUSTOM FINISHES ARE AVAILABLE DARIEN BED** 