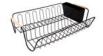

REGENT KITCHEN
UTENSIL HOLDER BLACK
WIRE & WOOD,
(180X140MM DIA)

REGENT KITCHEN WIRE DISH RACK POWDER COATED BLACK WITH WOODEN HANDLES, (520X320X120MM) REGENT BAMBOO LONG
PADDLE SERVING
BOARD,
(570X160X12MM)