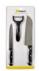

REGENT BAMBOO CHEESE BOARD WITH SLATE BOARD AND 3 CHEESE TOOLS, (360X240X15MM) REGENT ACACIA PADDLE CUTTING & SERVING BOARD REVERSIBLE, (440X165X25MM) REGENT KITCHEN CHEF, UTILITY, PARING COLOURED KNIVES WITH SHEATHS 3PCS SET, (325MM I 240MM I195MM) REGENT KITCHEN SANTOKU, UTILITY KNIVES WITH PEELER 3PC SET, (290MM I 245MM I 145MM)