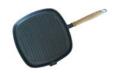

41844

41842

21106

21120

Shop now

Shop now

Shop now

ST. JAMES CUTLERY DAILY 16 PIECE MATTE BLACK HANGING SET REGENT COOKWARE
CAST IRON SQUARE
SKILLET WITH WOODEN
HANDLE,
(425/250X250X20MM)