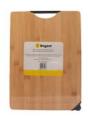

REGENT BAMBOO CUTTING BOARD WITH BLACK METAL HANDLE AND KNIFE SHARPENER, (355X258X18MM)

41848

41849

30186

30228

Shop now

Shop now

Shop now