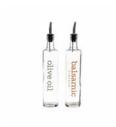

REGENT PLACE MATS **BLACK PVC WITH WHITE** COTTON WEAVE, (300X450MM)

REGENT PLACE MATS **WOVEN WHEAT PVC,** (300X450MM)

REGENT ROUND OLIVE OIL & BALSAMIC **BOTTLES PRINTED WITH POURERS EA, 500ML** (266X74MM DIA)