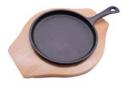

REGENT COOKWARE CAST IRON FRYING PAN WITH WOODEN BOARD, (260/158MM DIAX15MM) REGENT KITCHEN SPOONULA BLACK SILICONE AND BEECH WOOD HANDLE, (330X70MM)

72157

30938

31533

20708

Shop now

Shop now

Shop now