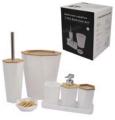

Shop now

BATHROOM ASST. **BLACK/GREY 6PCE** PLASTIC SET, (300X190MM DIA)

42150

**BLACK/WHITE 7PCE** 

PLASTIC SET WITH

BAMBOO LIDS,

(205X205X250MM)

42151