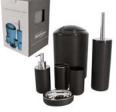

Shop now

BATHROOM ASST. **BLACK/GREY 6PCE** PLASTIC SET, (300X190MM DIA)

42150

**BLACK/WHITE 7PCE** 

PLASTIC SET WITH

BAMBOO LIDS,

(205X205X250MM)

42151