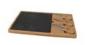

REGENT BAMBOO CUTTING BOARD WITH BLACK METAL HANDLE AND KNIFE SHARPENER, (355X258X18MM)

41848

41849

30186

30228

Shop now

Shop now

Shop now