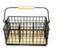

REGENT KITCHEN FRUIT BASKET WITH HANDLES BLACK WIRE AND WOOD, (120X280MM DIA) REGENT KITCHEN
CUTLERY CADDY BLACK
WIRE & WOOD,
(230X160X215/120MM)

14044

14045

41850

41847

Shop now

Shop now

Shop now