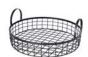

## TRENDING HOMEWARE ON PROMO

01 APRIL TO 31 MAY 2024

REGENT KITCHEN VINTAGE TRAY WITH STEEL MESH SIDES AND HANDLES P.C. BLACK, (420X280X50MM) REGENT KITCHEN
VINTAGE ROUND WIRE
MESH TRAY WITH
HANDLES POWDER
COATED BLACK,
(70X360MM DIA)