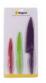

REGENT BAMBOO CHEESE BOARD WITH SLATE BOARD AND 3 CHEESE TOOLS, (360X240X15MM) REGENT ACACIA PADDLE CUTTING & SERVING BOARD REVERSIBLE, (440X165X25MM) REGENT KITCHEN CHEF, UTILITY, PARING COLOURED KNIVES WITH SHEATHS 3PCS SET, (325MM I 240MM I195MM) REGENT KITCHEN SANTOKU, UTILITY KNIVES WITH PEELER 3PC SET, (290MM I 245MM I 145MM)