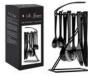

41844

41842

21106

21120

Shop now

Shop now

Shop now

ST. JAMES CUTLERY DAILY 16 PIECE MATTE BLACK HANGING SET REGENT COOKWARE
CAST IRON SQUARE
SKILLET WITH WOODEN
HANDLE,
(425/250X250X20MM)