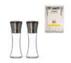

**REGENT KITCHEN SALT** AND PEPPER GRINDERS ST.STEEL & GLASS 2PC SET, (65MM DIAX190MM)

71194

71250

10321

21163

Shop now

Shop now

Shop now