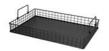

## TRENDING HOMEWARE ON PROMO

01 APRIL TO 31 MAY 2024

REGENT KITCHEN VINTAGE TRAY WITH STEEL MESH SIDES AND HANDLES P.C. BLACK, (420X280X50MM) REGENT KITCHEN
VINTAGE ROUND WIRE
MESH TRAY WITH
HANDLES POWDER
COATED BLACK,
(70X360MM DIA)