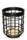

## TRENDING HOMEWARE ON PROMO

01 APRIL TO 31 MAY 2024

REGENT KITCHEN VINTAGE TRAY WITH STEEL MESH SIDES AND HANDLES P.C. BLACK, (420X280X50MM) REGENT KITCHEN
VINTAGE ROUND WIRE
MESH TRAY WITH
HANDLES POWDER
COATED BLACK,
(70X360MM DIA)