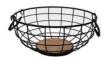

REGENT KITCHEN FRUIT BASKET WITH HANDLES BLACK WIRE AND WOOD, (120X280MM DIA) REGENT KITCHEN
CUTLERY CADDY BLACK
WIRE & WOOD,
(230X160X215/120MM)

14044

14045

41850

41847

Shop now

Shop now

Shop now