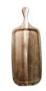

REGENT KITCHEN
UTENSIL HOLDER BLACK
WIRE & WOOD,
(180X140MM DIA)

REGENT KITCHEN WIRE DISH RACK POWDER COATED BLACK WITH WOODEN HANDLES, (520X320X120MM) REGENT BAMBOO LONG
PADDLE SERVING
BOARD,
(570X160X12MM)