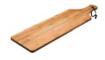

REGENT KITCHEN
UTENSIL HOLDER BLACK
WIRE & WOOD,
(180X140MM DIA)

REGENT KITCHEN WIRE DISH RACK POWDER COATED BLACK WITH WOODEN HANDLES, (520X320X120MM) REGENT BAMBOO LONG
PADDLE SERVING
BOARD,
(570X160X12MM)