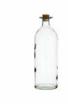

10571

REGENT GLASS BOTTLE WITH CORK LID, 500ML (210X70MM DIA)

LID, 1.1LT (270X87MM DIA)

REGENT GLASS

**BOTTLE WITH CORK** 

BOTTLE WITH CORK LID, 250ML (134X68MM DIA)

**REGENT GLASS** 

BOTTLE WITH CORK LID, 550ML (175X83MM DIA)