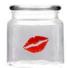

REGENT GLASS
ROUND GLASS JAR
WITH GLASS LID
PRINTED - KISS, 550ML
(110X100MM DIA)

REGENT GLASS ROUND GLASS JAR WITH GLASS LID PRINTED - TOO GLAM, 550ML (140X100MM DIA) REGENT GLASS HONEY JAR WITH ASST. HONEY PRINT 4 PACK, 352ML (125X70MM DIA) REGENT AVIATORS CLUB GLASS STORAGE JAR WITH GOLD LID, 2LT (220X125MM DIA)

26112KS

26112TG

10296

10541

Shop now

Shop now

Shop now

REGENT GLASS
QUILTED CRYSTAL
JELLY PRESERVE JAR
WITH LID & BAND 6
PACK, 350ML
(150X75MM DIA)