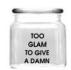

REGENT GLASS
ROUND GLASS JAR
WITH GLASS LID
PRINTED - KISS, 550ML
(110X100MM DIA)

REGENT GLASS ROUND GLASS JAR WITH GLASS LID PRINTED - TOO GLAM, 550ML (140X100MM DIA) REGENT GLASS HONEY JAR WITH ASST. HONEY PRINT 4 PACK, 352ML (125X70MM DIA) REGENT AVIATORS CLUB GLASS STORAGE JAR WITH GOLD LID, 2LT (220X125MM DIA)

26112KS

26112TG

10296

10541

Shop now

Shop now

Shop now

REGENT GLASS
QUILTED CRYSTAL
JELLY PRESERVE JAR
WITH LID & BAND 6
PACK, 350ML
(150X75MM DIA)