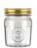

REGENT GLASS ROUND BEE EMBOSSED JAR, 1LT (105MM DIAX150MM) REGENT GLASS FACETED JAR WITH LID, 380ML (100X75X102MM) NADIR AMERICANO VINTAGE JAR, 500ML (120X86MM DIA) NADIR AMERICANO VINTAGE JAR, 1.5LT (215X120MM DIA)

11324

10079

26056

26058

Shop now

Shop now

Shop now

Shop now