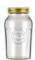

REGENT GLASS ROUND BEE EMBOSSED JAR, 1LT (105MM DIAX150MM) REGENT GLASS FACETED JAR WITH LID, 380ML (100X75X102MM) NADIR AMERICANO VINTAGE JAR, 500ML (120X86MM DIA) NADIR AMERICANO VINTAGE JAR, 1.5LT (215X120MM DIA)

11324

10079

26056

26058

Shop now

Shop now

Shop now

Shop now