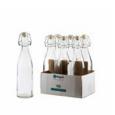

REGENT GLASS BOTTLES WITH WHITE CLIP TOP LIDS 6 PACK, 500ML (275MMX65MM DIA)

26107

Shop now

Shop now

27645

Shop now

26104

Shop now