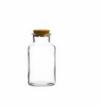

10571

REGENT GLASS BOTTLE WITH CORK LID, 500ML (210X70MM DIA)

LID, 1.1LT (270X87MM DIA)

REGENT GLASS

**BOTTLE WITH CORK** 

BOTTLE WITH CORK LID, 250ML (134X68MM DIA)

**REGENT GLASS** 

BOTTLE WITH CORK LID, 550ML (175X83MM DIA)