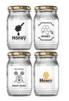

REGENT GLASS
ROUND GLASS JAR
WITH GLASS LID
PRINTED - KISS, 550ML
(110X100MM DIA)

REGENT GLASS ROUND GLASS JAR WITH GLASS LID PRINTED - TOO GLAM, 550ML (140X100MM DIA) REGENT GLASS HONEY JAR WITH ASST. HONEY PRINT 4 PACK, 352ML (125X70MM DIA) REGENT AVIATORS CLUB GLASS STORAGE JAR WITH GOLD LID, 2LT (220X125MM DIA)

26112KS

26112TG

10296

10541

Shop now

Shop now

Shop now

REGENT GLASS
QUILTED CRYSTAL
JELLY PRESERVE JAR
WITH LID & BAND 6
PACK, 350ML
(150X75MM DIA)