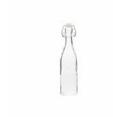

## GLASS BOTTLES AND JARS PROMO

1 MARCH TO 30 APRIL 2024

REGENT GLASS WATER BOTTLE SQUARE WITH CLIP-TOP LID, 1LT (320X80X80MM) REGENT GLASS EMBOSSED DESIGN BOTTLE WITH RED CLIP TOP LID, 1LT (290MMX102MM DIA) REGENT GLASS
WATER BOTTLE WITH
MOTIF & CLIP-TOP LID,
1LT (290X95MM DIA)