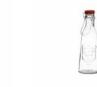

10571

REGENT GLASS BOTTLE WITH CORK LID, 500ML (210X70MM DIA)

LID, 1.1LT (270X87MM DIA)

REGENT GLASS

**BOTTLE WITH CORK** 

BOTTLE WITH CORK LID, 250ML (134X68MM DIA)

**REGENT GLASS** 

BOTTLE WITH CORK LID, 550ML (175X83MM DIA)

**REGENT GLASS** 

15000

Shop now

15002

11184

11185

Shop now

Shop now