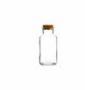

10571

REGENT GLASS BOTTLE WITH CORK LID, 500ML (210X70MM DIA)

LID, 1.1LT (270X87MM DIA)

REGENT GLASS

**BOTTLE WITH CORK** 

BOTTLE WITH CORK LID, 250ML (134X68MM DIA)

**REGENT GLASS** 

BOTTLE WITH CORK LID, 550ML (175X83MM DIA)