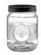

REGENT GLASS ROUND BEE EMBOSSED JAR, 1LT (105MM DIAX150MM) REGENT GLASS FACETED JAR WITH LID, 380ML (100X75X102MM) NADIR AMERICANO VINTAGE JAR, 500ML (120X86MM DIA) NADIR AMERICANO VINTAGE JAR, 1.5LT (215X120MM DIA)

11324

10079

26056

26058

Shop now

Shop now

Shop now

Shop now