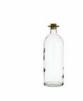

10571

REGENT GLASS BOTTLE WITH CORK LID, 500ML (210X70MM DIA)

LID, 1.1LT (270X87MM DIA)

REGENT GLASS

**BOTTLE WITH CORK** 

BOTTLE WITH CORK LID, 250ML (134X68MM DIA)

**REGENT GLASS** 

BOTTLE WITH CORK LID, 550ML (175X83MM DIA)