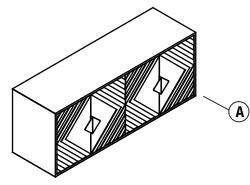

## **Pre-Assembly (continued)**

**PACKAGE CONTENTS** 

| Part     | Description  | Quantity |
|----------|--------------|----------|
|          | Cabinet body | 1        |
| B        | Bottom 1     | 2        |
| <b>C</b> | Bottom 2     | 2        |
| D        | Bottom 3     | 1        |