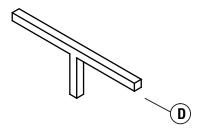

## **Pre-Assembly (continued)**

**PACKAGE CONTENTS** 

| Part     | Description  | Quantity |
|----------|--------------|----------|
|          | Cabinet body | 1        |
| B        | Bottom 1     | 2        |
| <b>C</b> | Bottom 2     | 2        |
| D        | Bottom 3     | 1        |