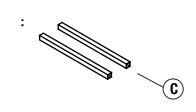

## **Pre-Assembly (continued)**

**PACKAGE CONTENTS** 

| Part     | Description  | Quantity |
|----------|--------------|----------|
|          | Cabinet body | 1        |
| B        | Bottom 1     | 2        |
| <b>C</b> | Bottom 2     | 2        |
| D        | Bottom 3     | 1        |