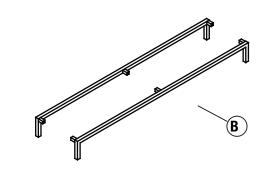

## **Pre-Assembly (continued)**

**PACKAGE CONTENTS** 

| Part     | Description  | Quantity |
|----------|--------------|----------|
|          | Cabinet body | 1        |
| B        | Bottom 1     | 2        |
| <b>C</b> | Bottom 2     | 2        |
| D        | Bottom 3     | 1        |