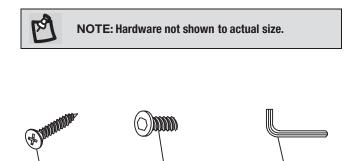

### HARDWARE INCLUDED

## SUGGESTED TOOLS AND MATERIALS

Sealant

| Part | Description     | Quantity |
|------|-----------------|----------|
|      | Flat head screw | 12+2     |
| 2    | Bolt            | 12+2     |
| 3    | Allen key       | 1        |