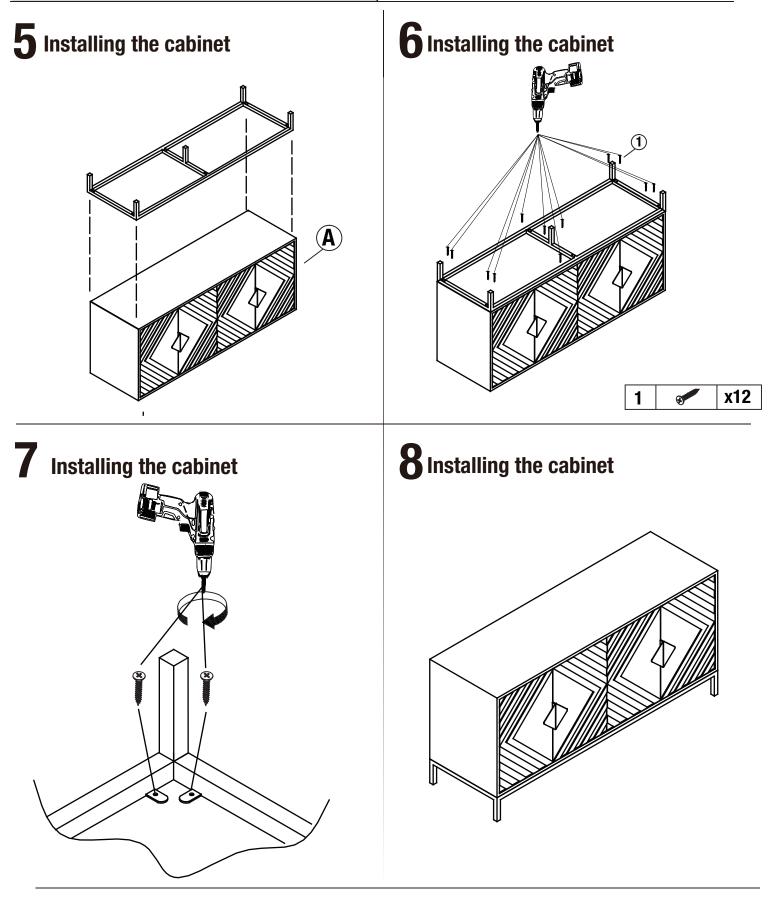

## Assembly (continued)

Questions, problems, missing parts? Before returning to the store, call Customer Service 8 a.m. - 7 p.m., EST, Monday-Friday, 9 a.m. - 6 p.m. Saturday

1-305-224-1991