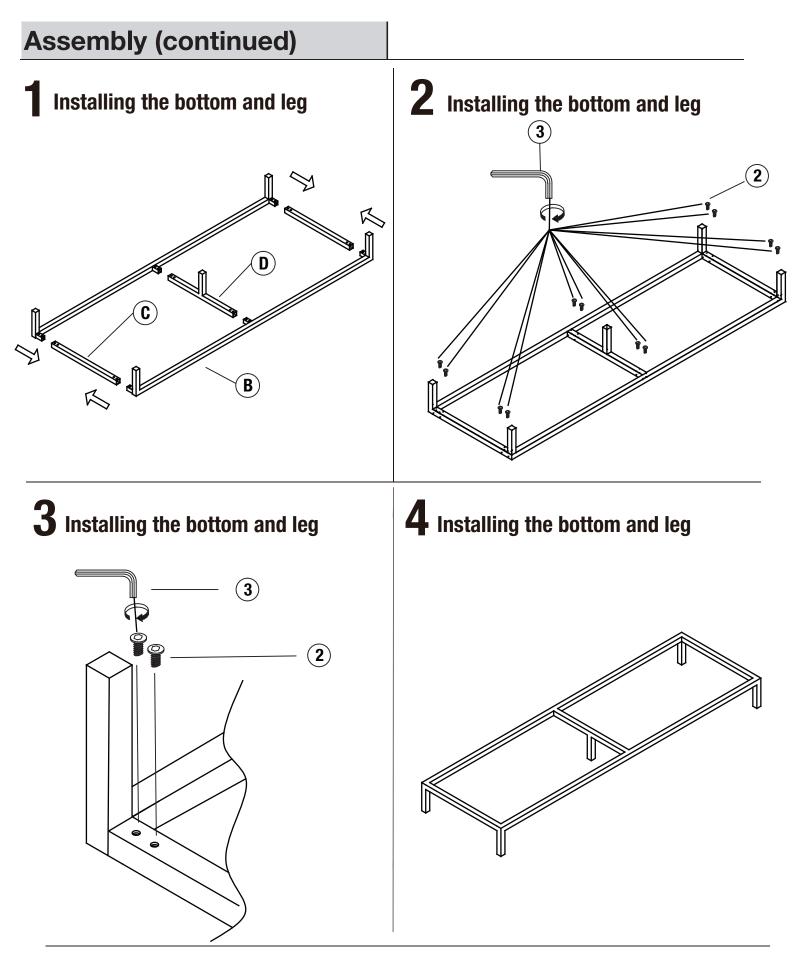

## Assembly (continued)

Questions, problems, missing parts? Before returning to the store, call Customer Service 8 a.m. - 7 p.m., EST, Monday-Friday, 9 a.m. - 6 p.m. Saturday

1-305-224-1991