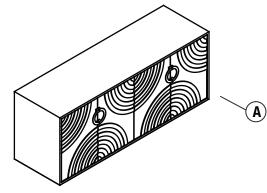

## **Pre-Assembly (continued)**

**PACKAGE CONTENTS** 

| Part     | Description  | Quantity |
|----------|--------------|----------|
| A        | Cabinet body | 1        |
| B        | Bottom 1     | 2        |
| <b>C</b> | Bottom 2     | 2        |
| D        | Bottom 3     | 1        |