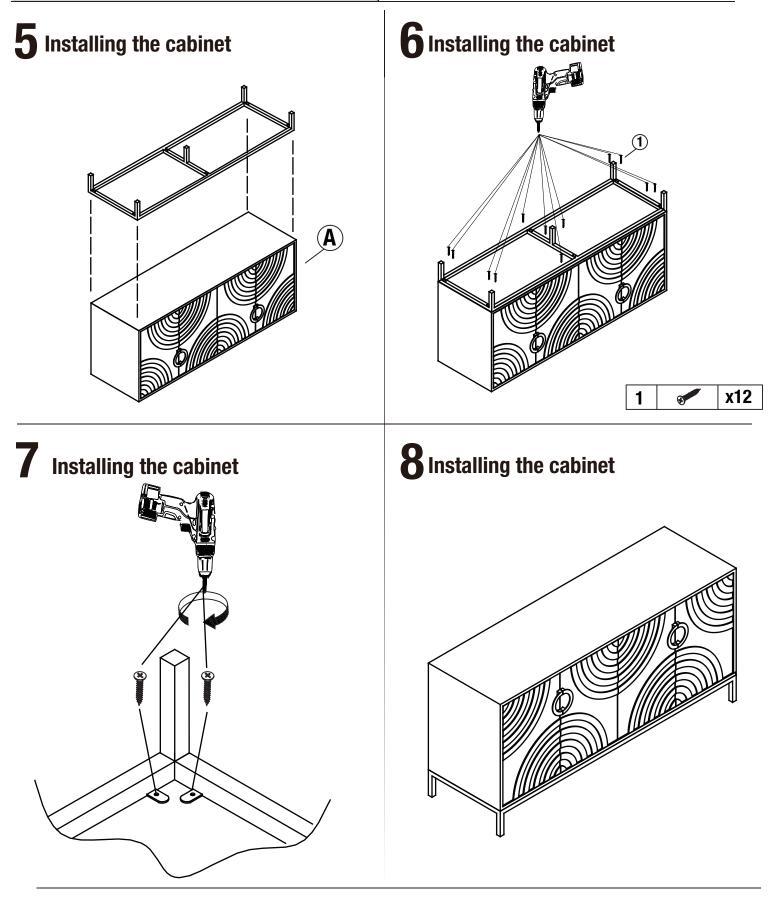

## Assembly (continued)

Questions, problems, missing parts? Before returning to the store, call Customer Service 8 a.m. - 7 p.m., EST, Monday-Friday, 9 a.m. - 6 p.m. Saturday

1-305-224-1991