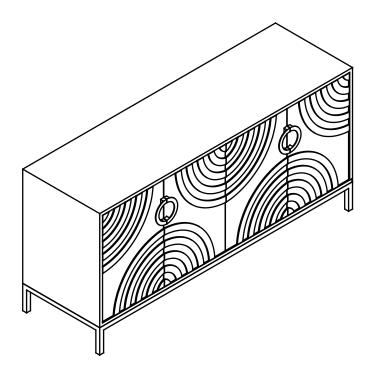

# **ASSEMBLY GUIDE**

328-NB402/328-WT472

Questions, Problems, Missing Parts? Before Returning To The Store, Call Customer Service 8 A.M. - 7 P.M., EST, Monday-friday, 9 A.M. To 6 P.M. EST, Saturday

1-305-224-1991