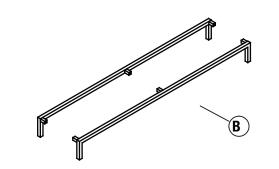

## **Pre-Assembly (continued)**

**PACKAGE CONTENTS** 

| Part     | Description  | Quantity |
|----------|--------------|----------|
| A        | Cabinet body | 1        |
| B        | Bottom 1     | 2        |
| <b>C</b> | Bottom 2     | 2        |
| D        | Bottom 3     | 1        |