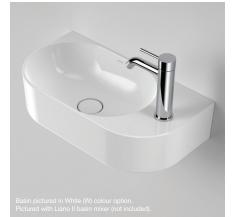

Date: 08/10/2021

Other Basin Colour Options:

| The Liano II Basin range is a collection of fashionable basins that allow you to select a style and colour    |
|---------------------------------------------------------------------------------------------------------------|
| finish to suit your own personal taste, but also deliver to your functional needs. Available in popular round |
| and pill shapes with contemporary thin rim design and in a range of matte colour finishes, the Liano II basin |
| range is the collection you need to make a statement in your bathroom. Optional pop-up plug & wastes          |
| and new dress rings are available in Chrome, Matte Black, PVD Brushed Nickel, PVD Brushed Brass and           |
| PVD Gunmetal to match with Liano II tapware. The basin is suitable for general purpose, domestic and          |
| commercial applications.                                                                                      |
|                                                                                                               |

| Tap Holes:<br>Waste Outlet: | Basin available in: One taphole Code No.853010.<br>The basin has been designed and supplied with an integrated waste with a ceramic<br>pop up waste cap matched to the basin colour. Optional wastes are available with<br>ceramic waste caps in 6 finishes, White (W), Matte Green (MG), Matte Grey (MGR),<br>Matte Pink (MP), Matte Speckled (MS) and Matte White (MW). Code No.687350.<br>To colour match to tapware and bottle trap, optional wastes are available with brass<br>waste caps in 5 finishes, Black (B), Brushed Brass (BB), Brushed Nickel (BN), Chrome<br>(C) and Gunmetal Grey (GM). Code No.687330. |
|-----------------------------|--------------------------------------------------------------------------------------------------------------------------------------------------------------------------------------------------------------------------------------------------------------------------------------------------------------------------------------------------------------------------------------------------------------------------------------------------------------------------------------------------------------------------------------------------------------------------------------------------------------------------|
| Traps:                      | 40mm Caroma Plastic Short P-trap outlet centre Code No.102115; 40mm Vogue<br>bottle trap is available in 6 finishes to colour match to tapware and waste cap: Brushed<br>Brass (BB), Brushed Nickel (BN), Chrome (C), Gunmetal Grey (GM), Matte Black (B)<br>and White (W). Code No.687294 except Chrome Code No.687295C.                                                                                                                                                                                                                                                                                                |
| Bowl Capacity:              | 2.7 litres to overflow.                                                                                                                                                                                                                                                                                                                                                                                                                                                                                                                                                                                                  |
| Overflow:                   | Overflow available only. Designed for maximum tap flow rate of 15 litres/minute.                                                                                                                                                                                                                                                                                                                                                                                                                                                                                                                                         |
| Fixing:                     | D.200 Basin Fixing Kit - Supplied. Bolts directly to the finished wall.                                                                                                                                                                                                                                                                                                                                                                                                                                                                                                                                                  |
| Colours:                    | White (W), Matte Green (MG), Matte Grey (MGR), Matte Pink (MP), Matte Speckled (MS) and Matte White (MW).                                                                                                                                                                                                                                                                                                                                                                                                                                                                                                                |
| Dimensions:                 | All dimensions are in millimetres and are subject to normal manufacturing variations.<br>Caroma pursues a policy of continuing improvement in design and performance of its<br>products. The right is therefore reserved to vary specifications without notice.                                                                                                                                                                                                                                                                                                                                                          |