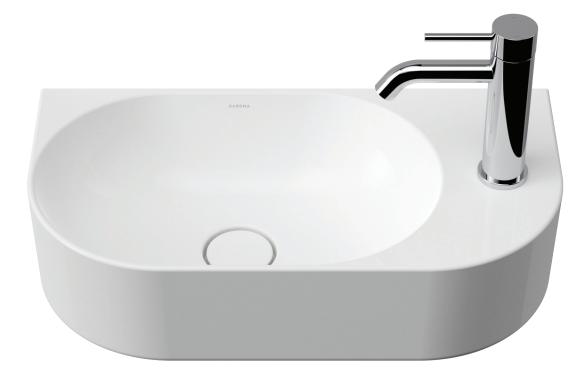

Date: 08/10/2021

Other Basin Colour Options:

| The Liano II Basin range is a collection of fashionable basins that allow you to select a style and colour    |
|---------------------------------------------------------------------------------------------------------------|
| finish to suit your own personal taste, but also deliver to your functional needs. Available in popular round |
| and pill shapes with contemporary thin rim design and in a range of matte colour finishes, the Liano II basin |
| range is the collection you need to make a statement in your bathroom. Optional pop-up plug & wastes          |
| and new dress rings are available in Chrome, Matte Black, PVD Brushed Nickel, PVD Brushed Brass and           |
| PVD Gunmetal to match with Liano II tapware. The basin is suitable for general purpose, domestic and          |
| commercial applications.                                                                                      |
|                                                                                                               |

| Tap Holes:<br>Waste Outlet: | Basin available in: One taphole Code No.853010.<br>The basin has been designed and supplied with an integrated waste with a ceramic<br>pop up waste cap matched to the basin colour. Optional wastes are available with<br>ceramic waste caps in 6 finishes, White (W), Matte Green (MG), Matte Grey (MGR),<br>Matte Pink (MP), Matte Speckled (MS) and Matte White (MW). Code No.687350.<br>To colour match to tapware and bottle trap, optional wastes are available with brass<br>waste caps in 5 finishes, Black (B), Brushed Brass (BB), Brushed Nickel (BN), Chrome<br>(C) and Gunmetal Grey (GM). Code No.687330. |
|-----------------------------|--------------------------------------------------------------------------------------------------------------------------------------------------------------------------------------------------------------------------------------------------------------------------------------------------------------------------------------------------------------------------------------------------------------------------------------------------------------------------------------------------------------------------------------------------------------------------------------------------------------------------|
| Traps:                      | 40mm Caroma Plastic Short P-trap outlet centre Code No.102115; 40mm Vogue<br>bottle trap is available in 6 finishes to colour match to tapware and waste cap: Brushed<br>Brass (BB), Brushed Nickel (BN), Chrome (C), Gunmetal Grey (GM), Matte Black (B)<br>and White (W). Code No.687294 except Chrome Code No.687295C.                                                                                                                                                                                                                                                                                                |
| Bowl Capacity:              | 2.7 litres to overflow.                                                                                                                                                                                                                                                                                                                                                                                                                                                                                                                                                                                                  |
| Overflow:                   | Overflow available only. Designed for maximum tap flow rate of 15 litres/minute.                                                                                                                                                                                                                                                                                                                                                                                                                                                                                                                                         |
| Fixing:                     | D.200 Basin Fixing Kit - Supplied. Bolts directly to the finished wall.                                                                                                                                                                                                                                                                                                                                                                                                                                                                                                                                                  |
| Colours:                    | White (W), Matte Green (MG), Matte Grey (MGR), Matte Pink (MP), Matte Speckled (MS) and Matte White (MW).                                                                                                                                                                                                                                                                                                                                                                                                                                                                                                                |
| Dimensions:                 | All dimensions are in millimetres and are subject to normal manufacturing variations.<br>Caroma pursues a policy of continuing improvement in design and performance of its<br>products. The right is therefore reserved to vary specifications without notice.                                                                                                                                                                                                                                                                                                                                                          |