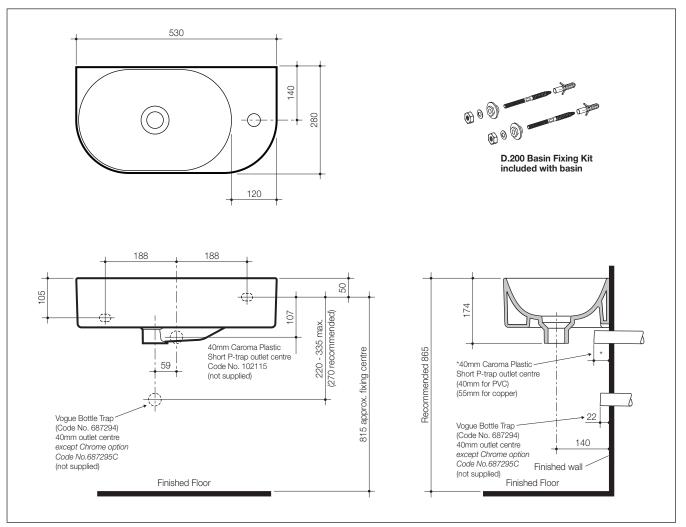

| Tap Holes:<br>Waste Outlet: | Basin available in: One taphole Code No.853010.<br>The basin has been designed and supplied with an integrated waste with a ceramic<br>pop up waste cap matched to the basin colour. Optional wastes are available with<br>ceramic waste caps in 6 finishes, White (W), Matte Green (MG), Matte Grey (MGR),<br>Matte Pink (MP), Matte Speckled (MS) and Matte White (MW). Code No.687350.<br>To colour match to tapware and bottle trap, optional wastes are available with brass<br>waste caps in 5 finishes, Black (B), Brushed Brass (BB), Brushed Nickel (BN), Chrome<br>(C) and Gunmetal Grey (GM). Code No.687330. |
|-----------------------------|--------------------------------------------------------------------------------------------------------------------------------------------------------------------------------------------------------------------------------------------------------------------------------------------------------------------------------------------------------------------------------------------------------------------------------------------------------------------------------------------------------------------------------------------------------------------------------------------------------------------------|
| Traps:                      | 40mm Caroma Plastic Short P-trap outlet centre Code No.102115; 40mm Vogue<br>bottle trap is available in 6 finishes to colour match to tapware and waste cap: Brushed<br>Brass (BB), Brushed Nickel (BN), Chrome (C), Gunmetal Grey (GM), Matte Black (B)<br>and White (W). Code No.687294 except Chrome Code No.687295C.                                                                                                                                                                                                                                                                                                |
| Bowl Capacity:              | 2.7 litres to overflow.                                                                                                                                                                                                                                                                                                                                                                                                                                                                                                                                                                                                  |
| Overflow:                   | Overflow available only. Designed for maximum tap flow rate of 15 litres/minute.                                                                                                                                                                                                                                                                                                                                                                                                                                                                                                                                         |
| Fixing:                     | D.200 Basin Fixing Kit - Supplied. Bolts directly to the finished wall.                                                                                                                                                                                                                                                                                                                                                                                                                                                                                                                                                  |
| Colours:                    | White (W), Matte Green (MG), Matte Grey (MGR), Matte Pink (MP), Matte Speckled (MS) and Matte White (MW).                                                                                                                                                                                                                                                                                                                                                                                                                                                                                                                |
| Dimensions:                 | All dimensions are in millimetres and are subject to normal manufacturing variations.<br>Caroma pursues a policy of continuing improvement in design and performance of its<br>products. The right is therefore reserved to vary specifications without notice.                                                                                                                                                                                                                                                                                                                                                          |