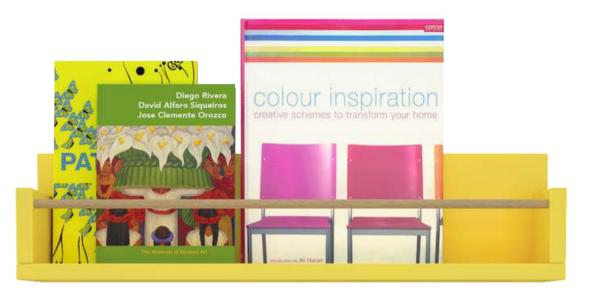

TRISTATE WALL SHELF

Sleek, minimal and with a lot of storage, this book shelf will add wonder to your walls. Available in two sizes and two colours.

## LEDGE MINI

Sleek, minimal and with a lot of storage, this book shelf will add wonder to your walls. Available in two sizes and two colours.

#### LEDGE BOOKSHELF BIG

Decorate your child's room with our set of 2 - an Aeroplane shelf and a Cloud shelf. These are beautifully styled shelves in the shape of retro airplanes, ideal to store books, toys, pictures and more. A favourite in many LittleBird nurseries and rooms!