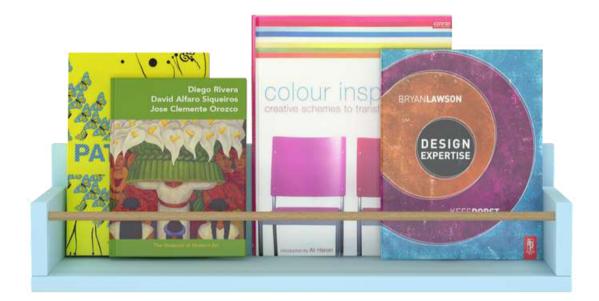

TRISTATE WALL SHELF

Sleek, minimal and with a lot of storage, this book shelf will add wonder to your walls. Available in two sizes and two colours.

## LEDGE MINI

Sleek, minimal and with a lot of storage, this book shelf will add wonder to your walls. Available in two sizes and two colours.

#### LEDGE BOOKSHELF BIG

Decorate your child's room with our set of 2 - an Aeroplane shelf and a Cloud shelf. These are beautifully styled shelves in the shape of retro airplanes, ideal to store books, toys, pictures and more. A favourite in many LittleBird nurseries and rooms!