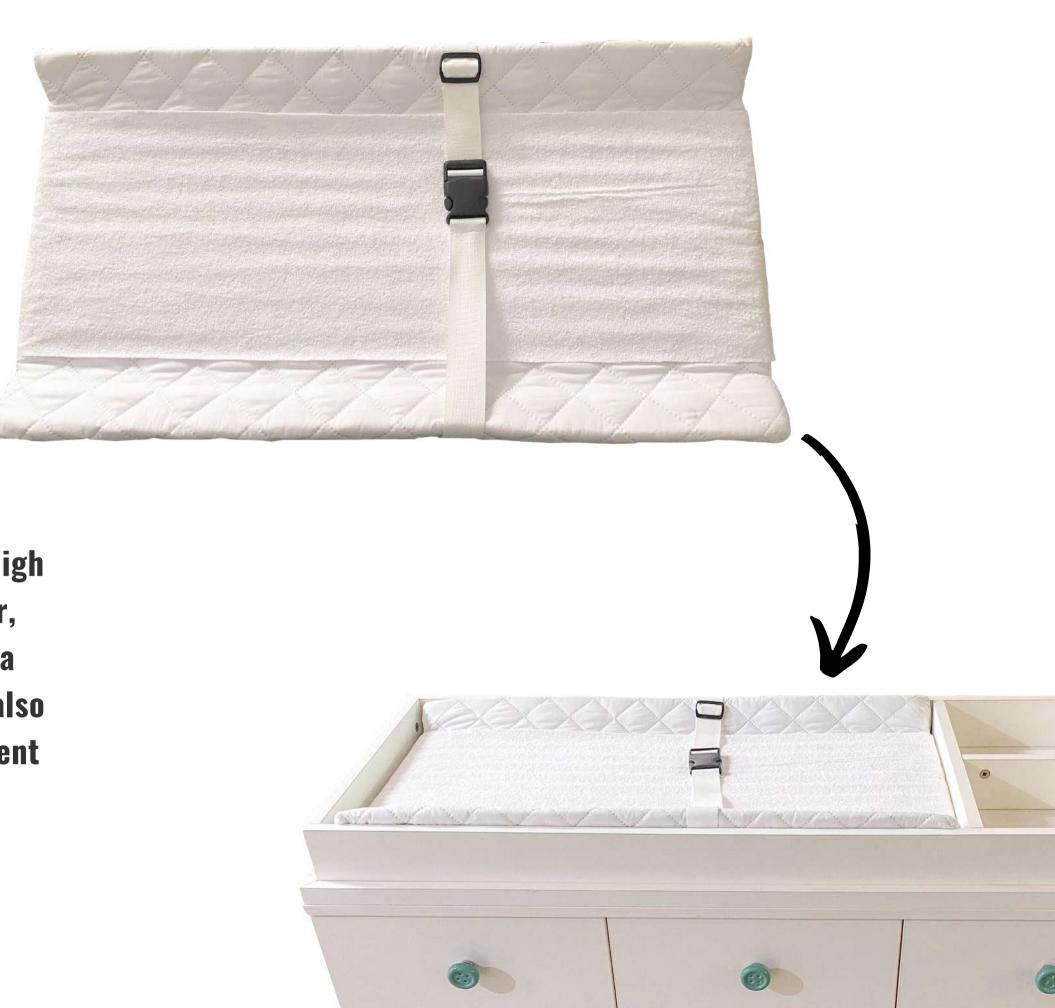

## CONTOUR CHANGING PAD

The LittleBird Contour Changing Pad is the perfect accessory for our changing stations. It is made in high density foam covered with a washable organic cover, topped with a washable waterproof terry towel and a belt to hold your precious one in place. The pad is also equipped with anti-skid pads at the bottom to prevent it from moving while you are changing.

AVAILABLE AT AN ADDITIONAL CHARGE