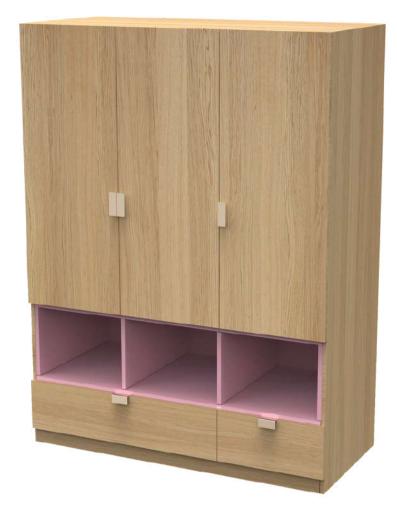

#### THE ELEGANT WARDROBES

The Oakmore wardrobes comes in 2 door/3 door variants and are designed with open shelves, storage drawers and hanging spaces. Designed in 4 different colours in combination with a beautiful Oak finish.