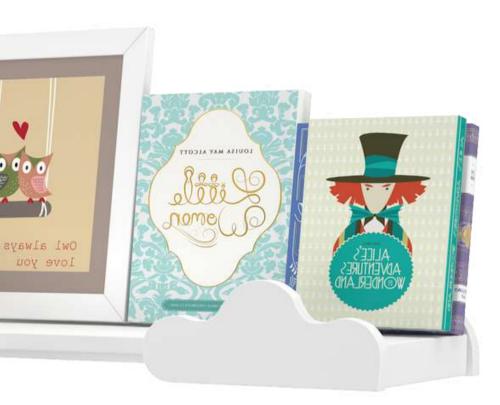

TRISTATE WALL SHELF

Sleek, minimal and with a lot of storage, this book shelf will add wonder to your walls. Available in two sizes and two colours.

## LEDGE MINI

Sleek, minimal and with a lot of storage, this book shelf will add wonder to your walls. Available in two sizes and two colours.

#### LEDGE BOOKSHELF BIG

Decorate your child's room with our set of 2 - an Aeroplane shelf and a Cloud shelf. These are beautifully styled shelves in the shape of retro airplanes, ideal to store books, toys, pictures and more. A favourite in many LittleBird nurseries and rooms!