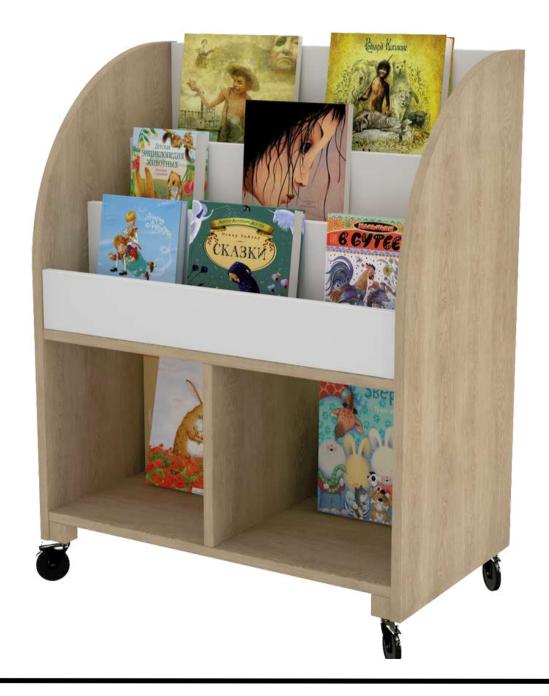

JOY OF FLYNG SHELVES

A mobile library for your children! With display bookshelves and two large open storage shelves, it provides ample storage for lots of books and other toys. It comes with lockable wheels and is easy to clean.

BOOK TROLLEY

STORAGES

Multiple spacious drawers with a lovely wooden base and wooden knobs combine to make a wonderful addition to any room.

TinyBird

MidBird