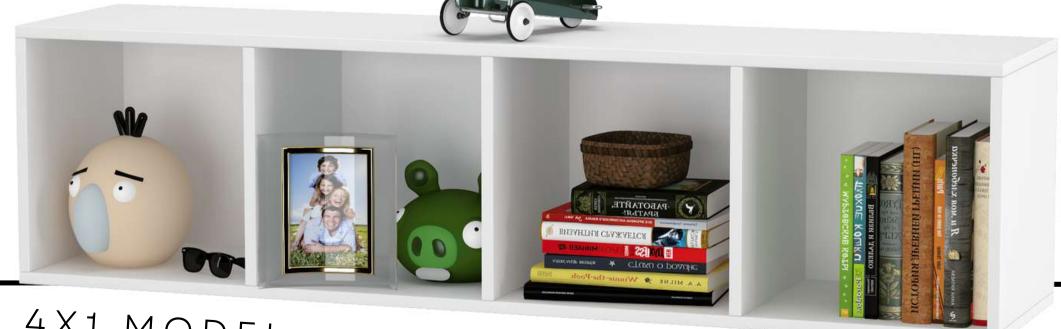

# SHELVES

Our Montessori shelves offer an incredible storage and display solution. Designed specifically following the Montessori method; available in six colours to match any decor. Every shelf can be used horizontally or vertically.

## MONTESSORI SHELF

4X1 MODEL