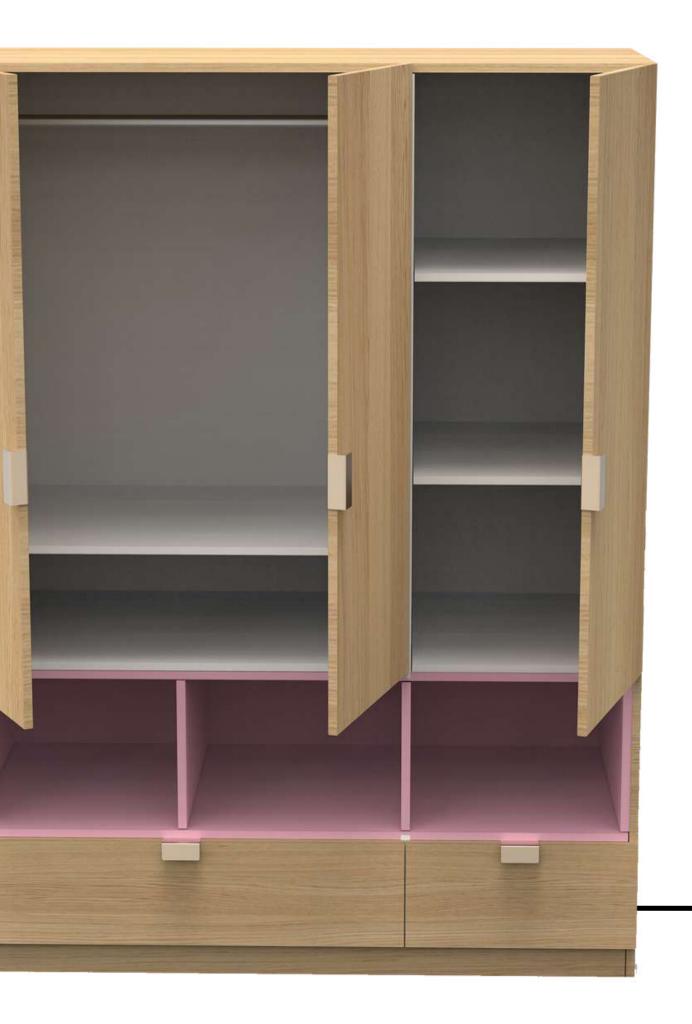

# WARDROBES

The Elegant wardrobes comes in 2 door/3 door variants and are designed with open shelves, storage drawers and hanging spaces (6 standard designs). Perfect choice for your kids' bedroom (or maybe even your own).

#### THE ELEGANT WARDROBES

The Oakmore wardrobes comes in 2 door/3 door variants and are designed with open shelves, storage drawers and hanging spaces. Designed in 4 different colours in combination with a beautiful Oak finish.