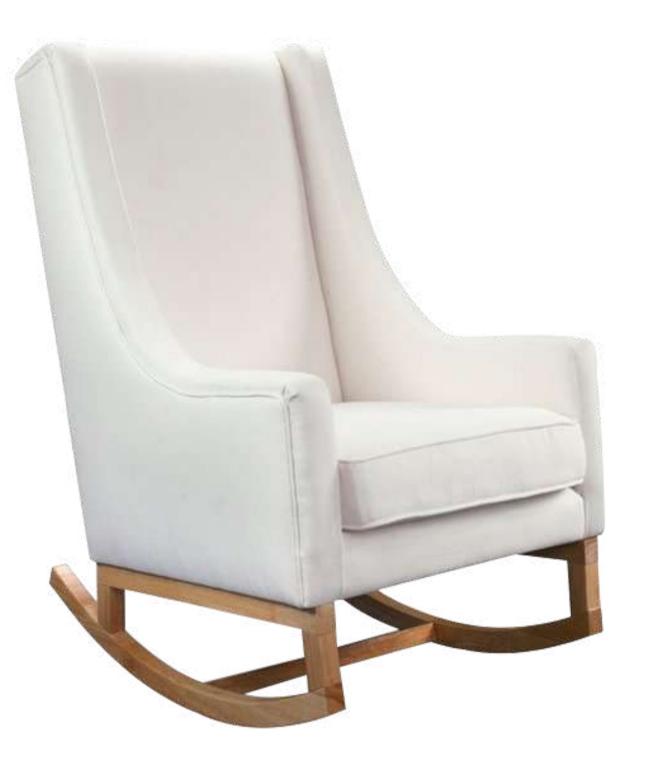

## KNOBS

Please ask for our catalogue featuring additional designs and colours for knobs

NURSING CHAIR

The Sway Nursing Chair and Rocker in Natural Wood is made from a wonderfully soft fabric which is easy to clean. It can be used to gently soothe your precious little one comfortably during the day or night.

SWAY NURSING CHAIR