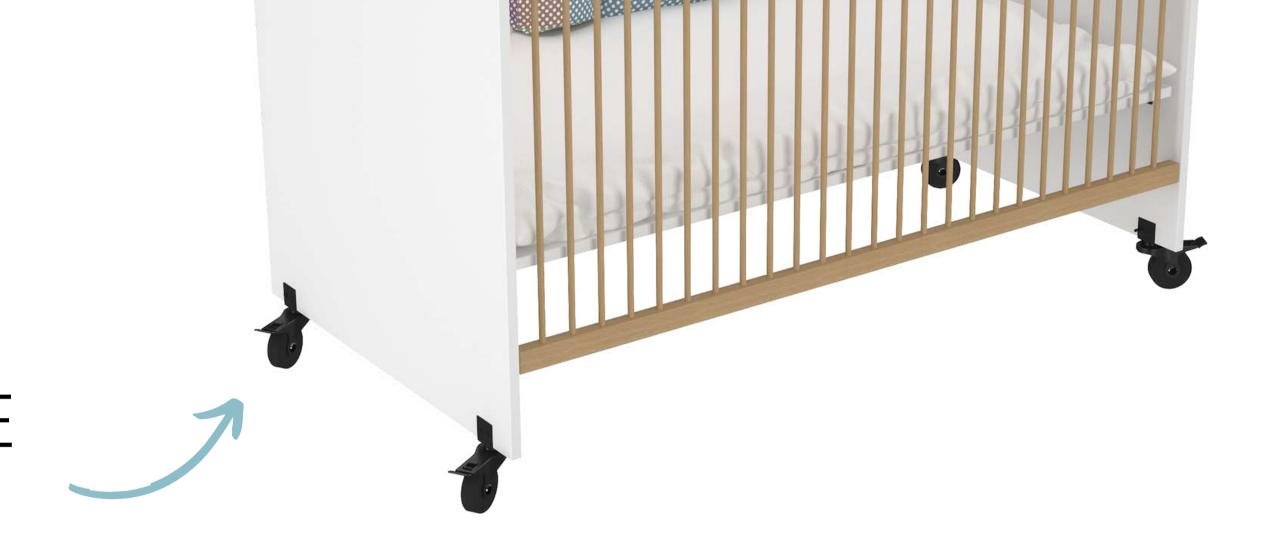

## LOCKABLE WHEELS

An optional attachment instead of having fixed legs to make the crib mobile

AVAILABLE AT AN ADDITIONAL CHARGE