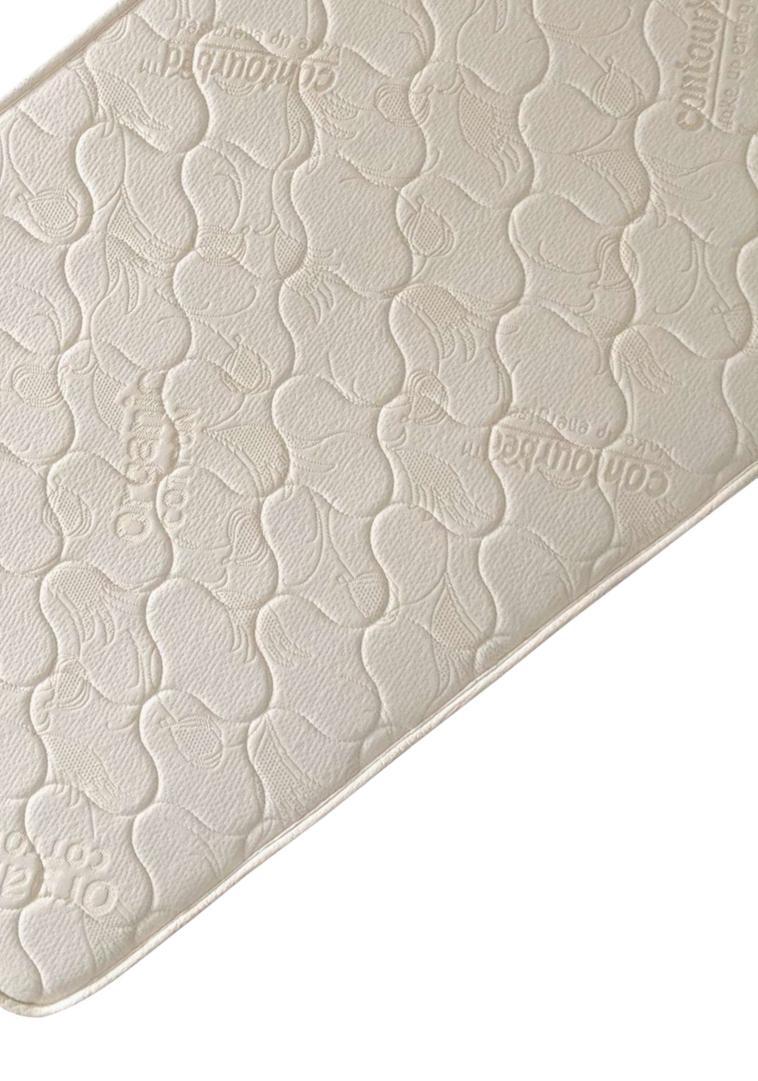

## littlebird SNORR MATTRESS

A uniquely designed dual-sided mattress built to support natural spinal development in babies (firm cushioning 0-9m) as well as toddlers (comfort cushioning 9m+)

AVAILABLE AT AN ADDITIONAL CHARGE