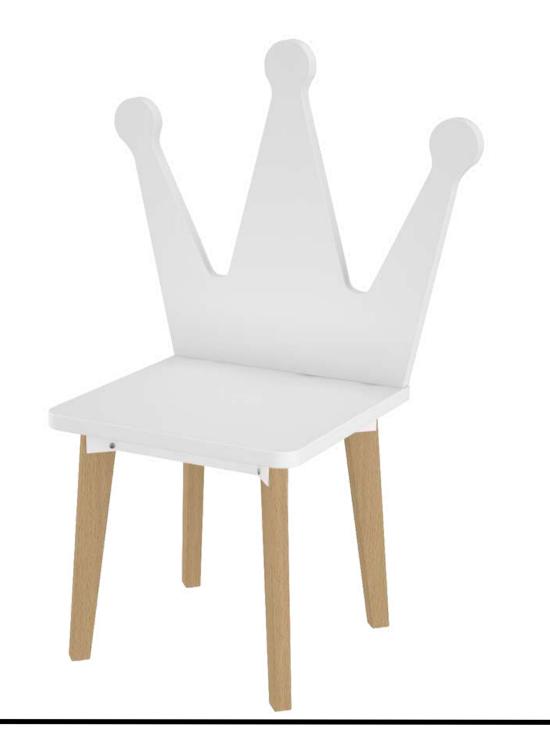

#### THE DEPOT CURVE BOX

STUDY

The beautiful and fun LittleBird chairs are an amazing addition to your child's study space. Based on the Montessori method, these are available in two sizes and are strong enough for an adult to sit on.

#### LITTLEBIRD CHAIRS

The smart and versatile Canny Study has been designed for ample storage, along with a work top that can be used by both, children and adults.