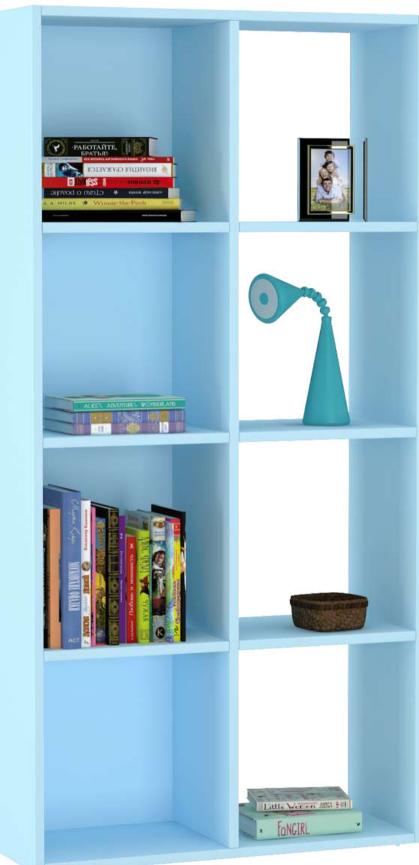

# SHELVES

Our Montessori shelves offer an incredible storage and display solution. Designed specifically following the Montessori method; available in six colours to match any decor. Every shelf can be used horizontally or vertically.

#### 4X2 MODEL

Our Montessori shelves offer an incredible storage and display solution. Designed specifically following the Montessori method; available in six colours to match any decor. Every shelf can be used horizontally or vertically.