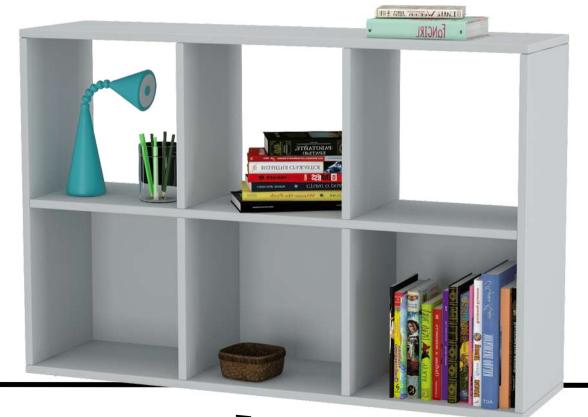

## MONTESSORI SHELF

4X1 MODEL

#### 4X2 MODEL

Our Montessori shelves offer an incredible storage and display solution. Designed specifically following the Montessori method; available in six colours to match any decor. Every shelf can be used horizontally or vertically.