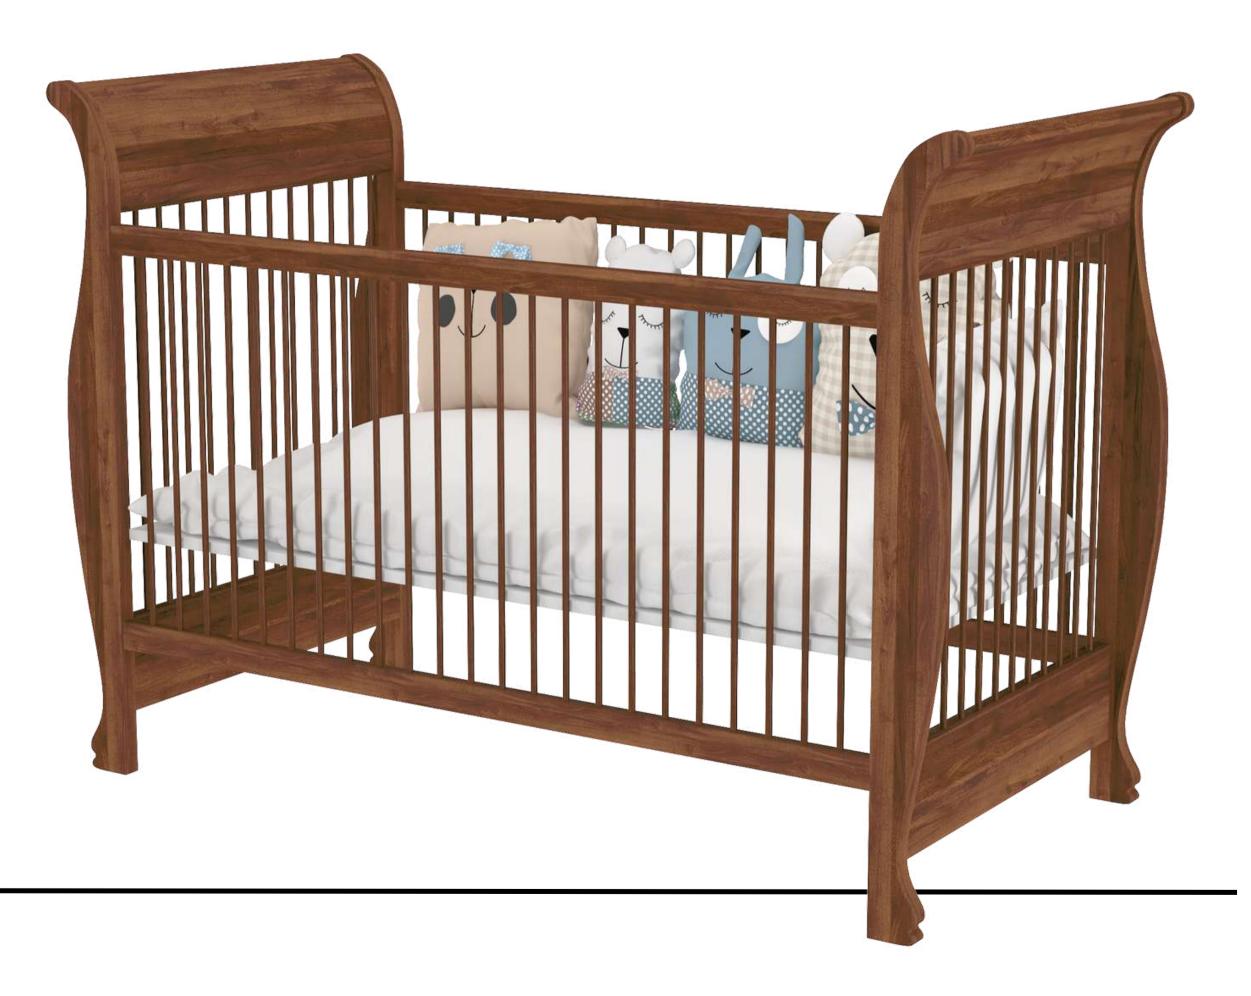

railings.

#### ELEGANT LIGHT CRIB





Our most popular crib design with natural wood railings on all four sides. It looks spacious and sophisticated to give your nursery the perfect vibe and keep your baby visible from every side.

#### AMOUR CRIB





A crib designed specially for twin babies. Construction wider than that of a standard crib so two can sleep and turn comfortably.

#### ELEGANT TWIN CRIB





A crib made for big size rooms and nurseries. Designed to accommodate a storage unit along with a table top changing station for all-in-one comfort and convenience. Can later be used as a single bed along with bedside table/storage unit for older kids.

GRANT CONVERTIBLE



A beautifully designed, stylish crib to give your baby's nursery a modern yet classy look.

#### HAMPTON CRIB



# CUSTOMISATION & ADD-ONS

#### For cstomisation, call us at +91 97112 02657

Size **Material Design/Style** Colours **Lockable Wheels** Removable sides **Dual sided organic** mattress etc.... →

# CUSTOMISATION & ADD-ONS

Our standard crib size is 54" Length x 30" Width X 36" Height with 3 mattress height adjustment levels. However, all cribs can be customised to your needs and requirements

We use superior quality natural wood along with MDF & Anti-bacterial laminates to give our cribs a premium & durable look and finish

As per International paediatric recommendations, we use only high quality EN71 certifitied paint/polishes on all LittleBird cribs to make them safe for use by babies and infants

We have in-house manufacturing and a dedicated design team who will be happy to assist yo