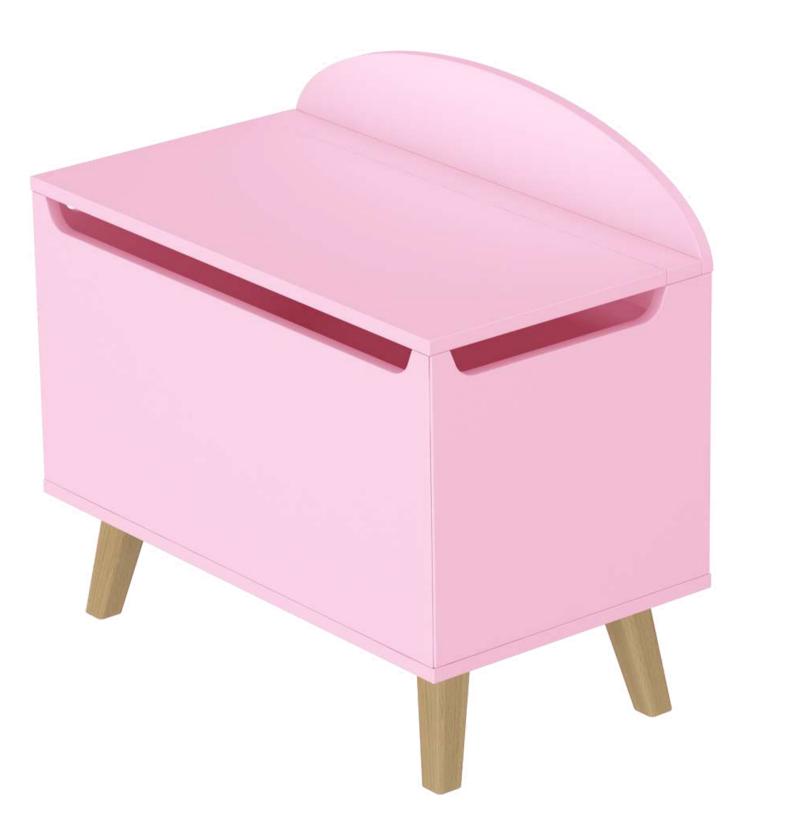

#### THE DEPOT CURVE BOX

STUDY

The beautiful and fun LittleBird chairs are an amazing addition to your child's study space. Based on the Montessori method, these are available in two sizes and are strong enough for an adult to sit on.