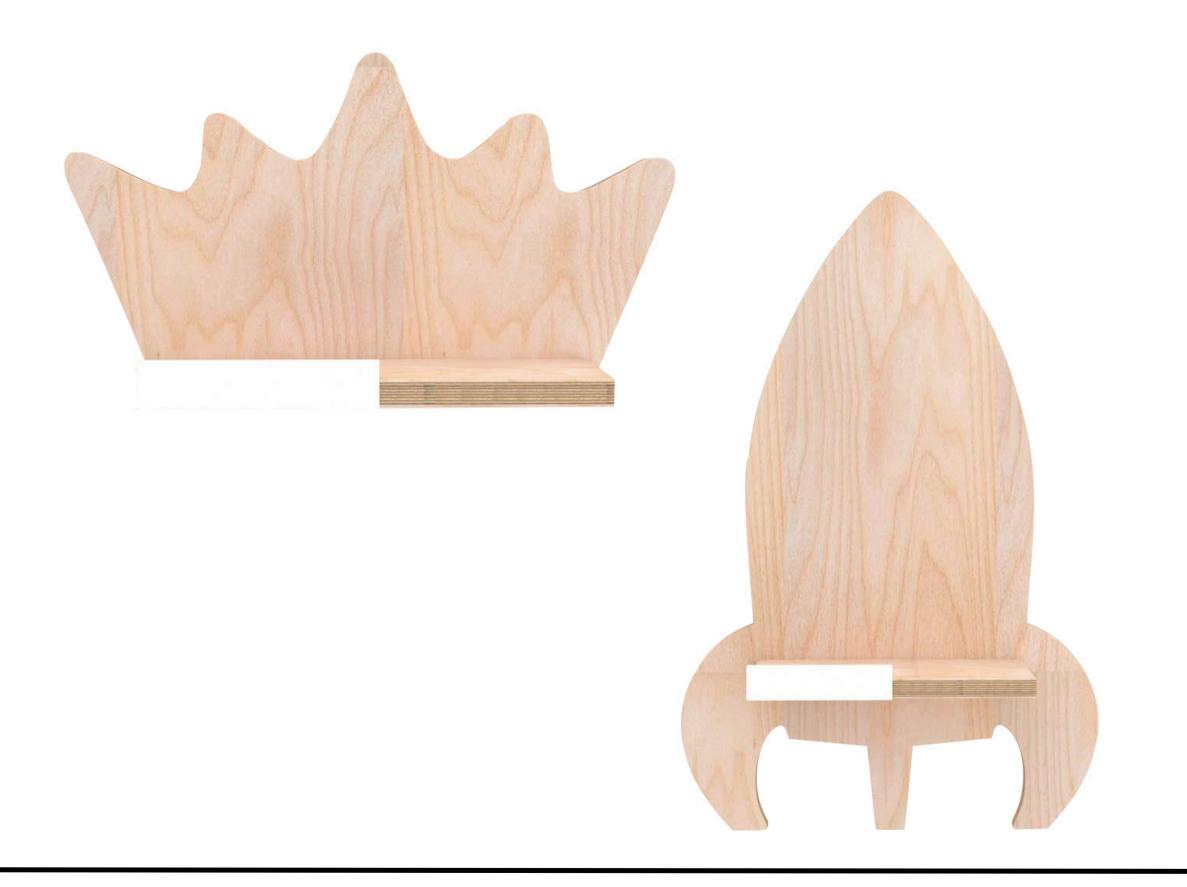

CHALK-BOARDS

A delightful addition to the walls of your child's room. Decorate with beautiful shelves that can display all the cute & fancy curios. These shelves come in 8 glamorous designs to lend a luxe touch to kids' rooms.