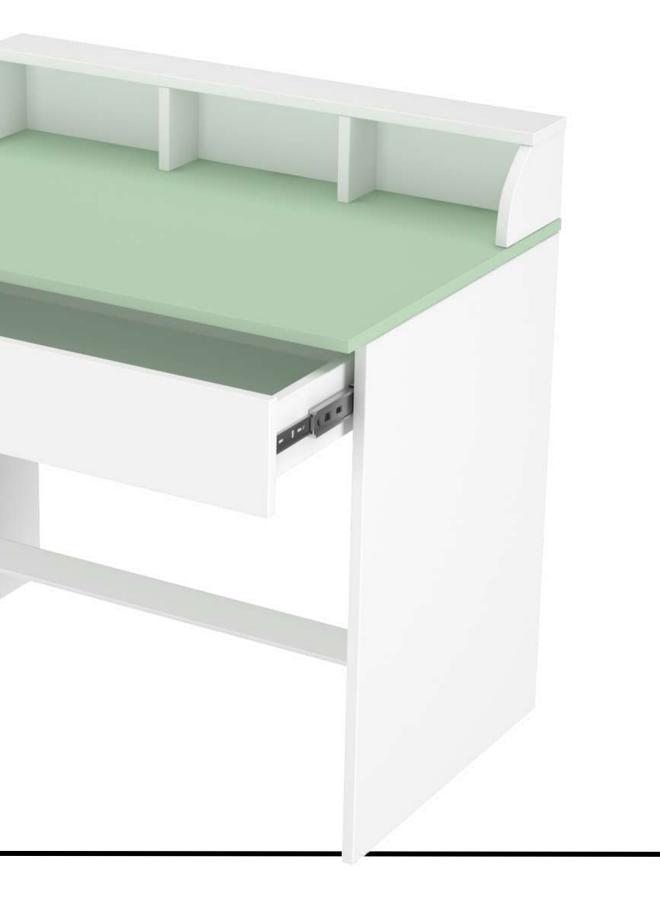

#### CLIMB STUDY TABLE

Our all-in-1 solution! For storage that seamlessly extends into a studystation, nothing beats the new Littlebird Hutch Study table. It has open bookshelves as well as a big cupboard at the top, so your study material is accessible while the tabletop stays clutter-free.

### HUTCH STUDY TABLE

The super functional, super storage, big kid study table. There's nothing that's not there in this one; pull-out storage, open display shelves, big table-top. This is sure to be with you for a long time.