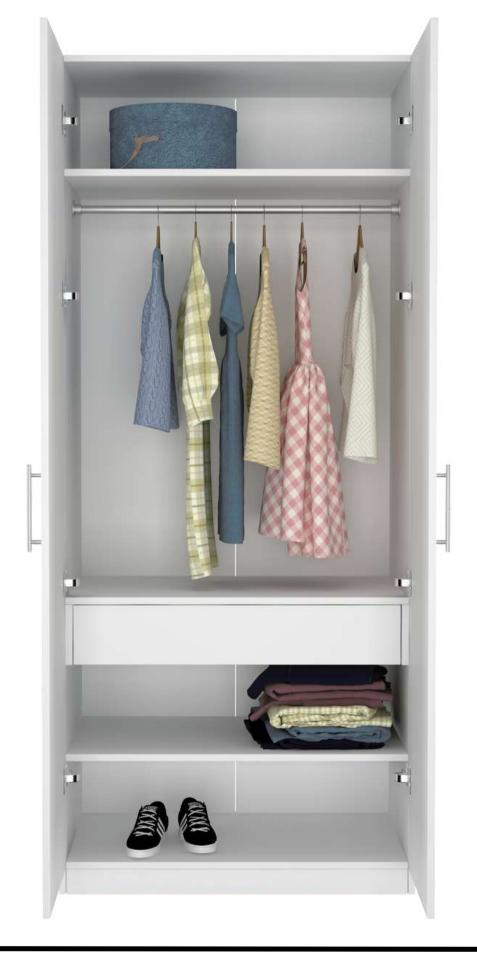

# WARDROBES

The Elegant wardrobes comes in 2 door/3 door variants and are designed with open shelves, storage drawers and hanging spaces (6 standard designs). Perfect choice for your kids' bedroom (or maybe even your own).

#### THE ELEGANT WARDROBES

The Oakmore wardrobes comes in 2 door/3 door variants and are designed with open shelves, storage drawers and hanging spaces. Designed in 4 different colours in combination with a beautiful Oak finish.

#### THE OAKMORE COLLECTION

Pop! Classic white on the outside and a Pop! of colour on the inside. Comes in 1 door/2 door/3 door variants. Designed with open shelves, storage drawers and hanging spaces. Perfect choice for your child's nursery or bedroom.