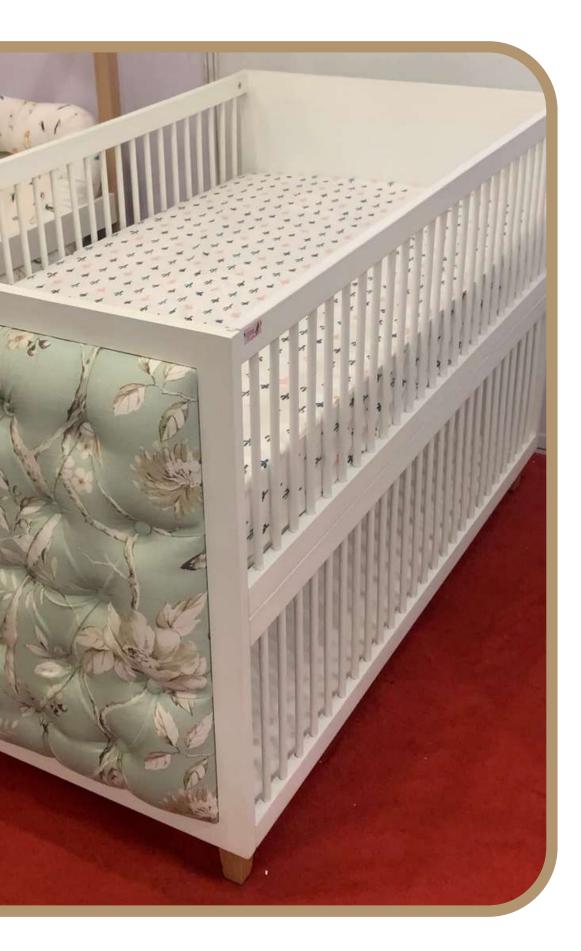

# QUILTING

A made-to-order fabricated crib with quilted fabric (of choice) on two parallel sides

AVAILABLE ON ORDER, PRICE VARIABLE