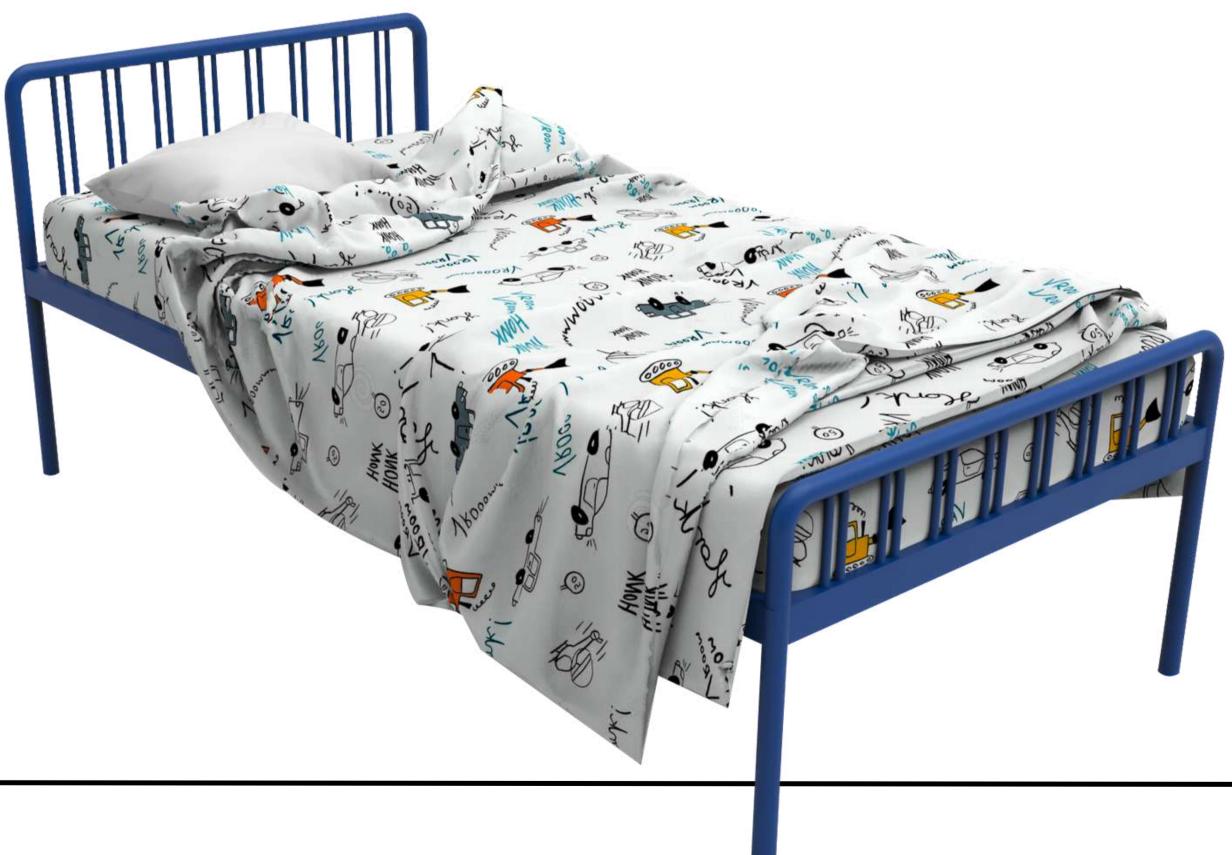

# METAL BEDS

The LittleBird Metal Beds are a simple, modern, colourful choice for your child's bedroom. Constructed in heavy gauge steel, powder-coated in brilliant colours, the bed will brighten up any child's room and bear all the jumping that a kid can do. They come in various designs and vibrant Colours.