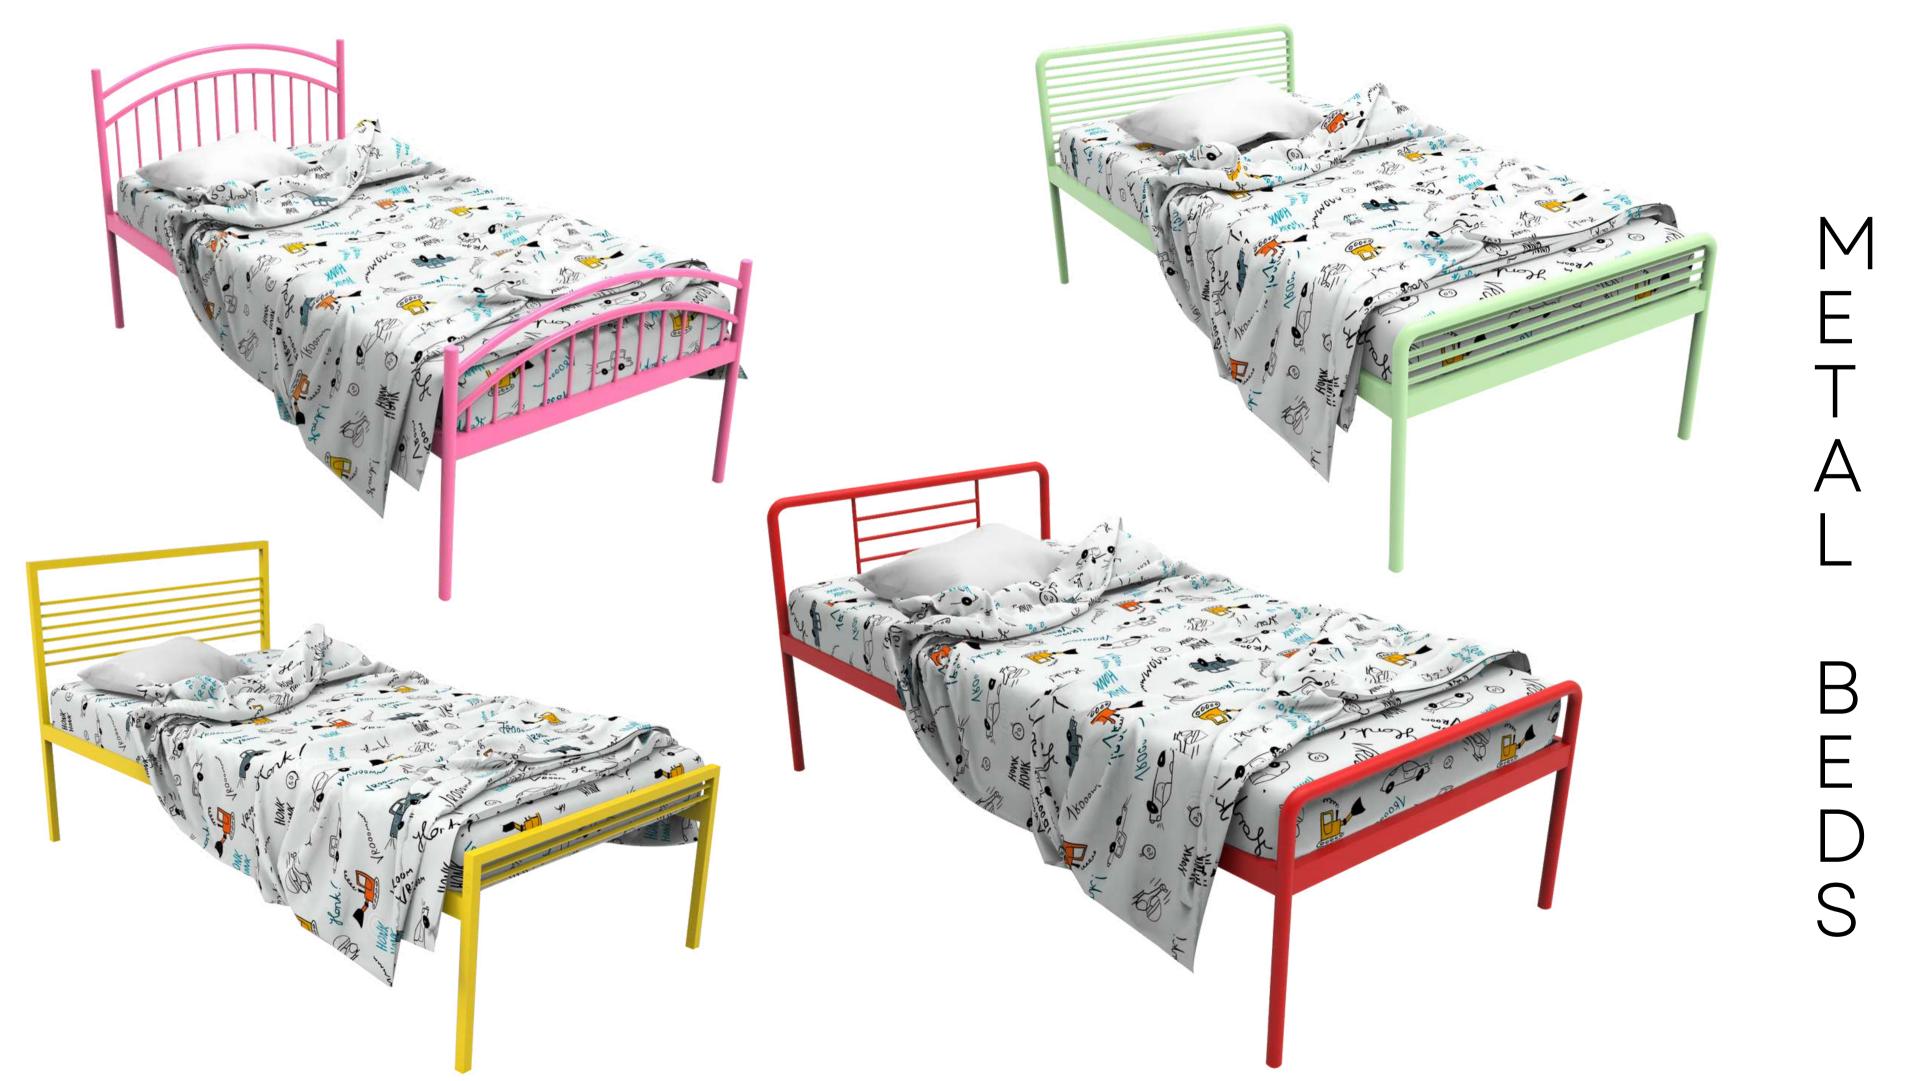

# METAL BEDS

The LittleBird Metal Beds are a simple, modern, colourful choice for your child's bedroom. Constructed in heavy gauge steel, powder-coated in brilliant colours, the bed will brighten up any child's room and bear all the jumping that a kid can do. They come in various designs and vibrant Colours.