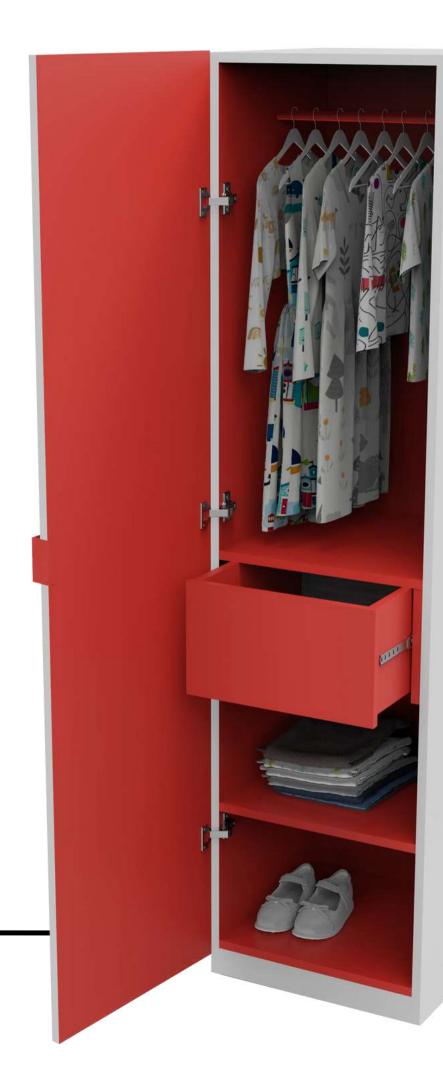

#### THE OAKMORE COLLECTION

Pop! Classic white on the outside and a Pop! of colour on the inside. Comes in 1 door/2 door/3 door variants. Designed with open shelves, storage drawers and hanging spaces. Perfect choice for your child's nursery or bedroom.

#### THE \*POP\* COLLECTION

ACCESSORIES

Dress up your child's room with our Crazy Mirror Collection. The LittleBird mirrors in compostable Birch Wood come in 6 funky designs. The Super fun room decor!