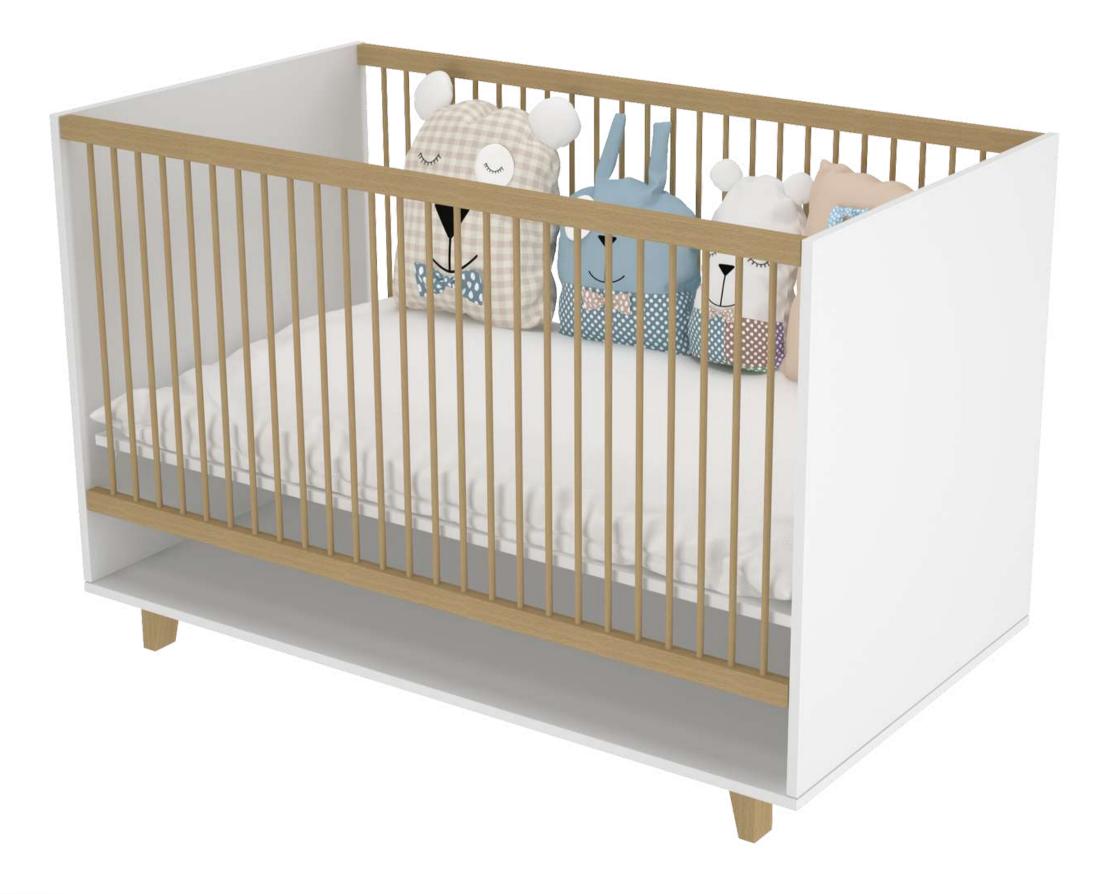

#### ELEGANT LIGHT CRIB

Our most popular crib design with natural wood railings on all four sides. It looks spacious and sophisticated to give your nursery the perfect vibe and keep your baby visible from every side.