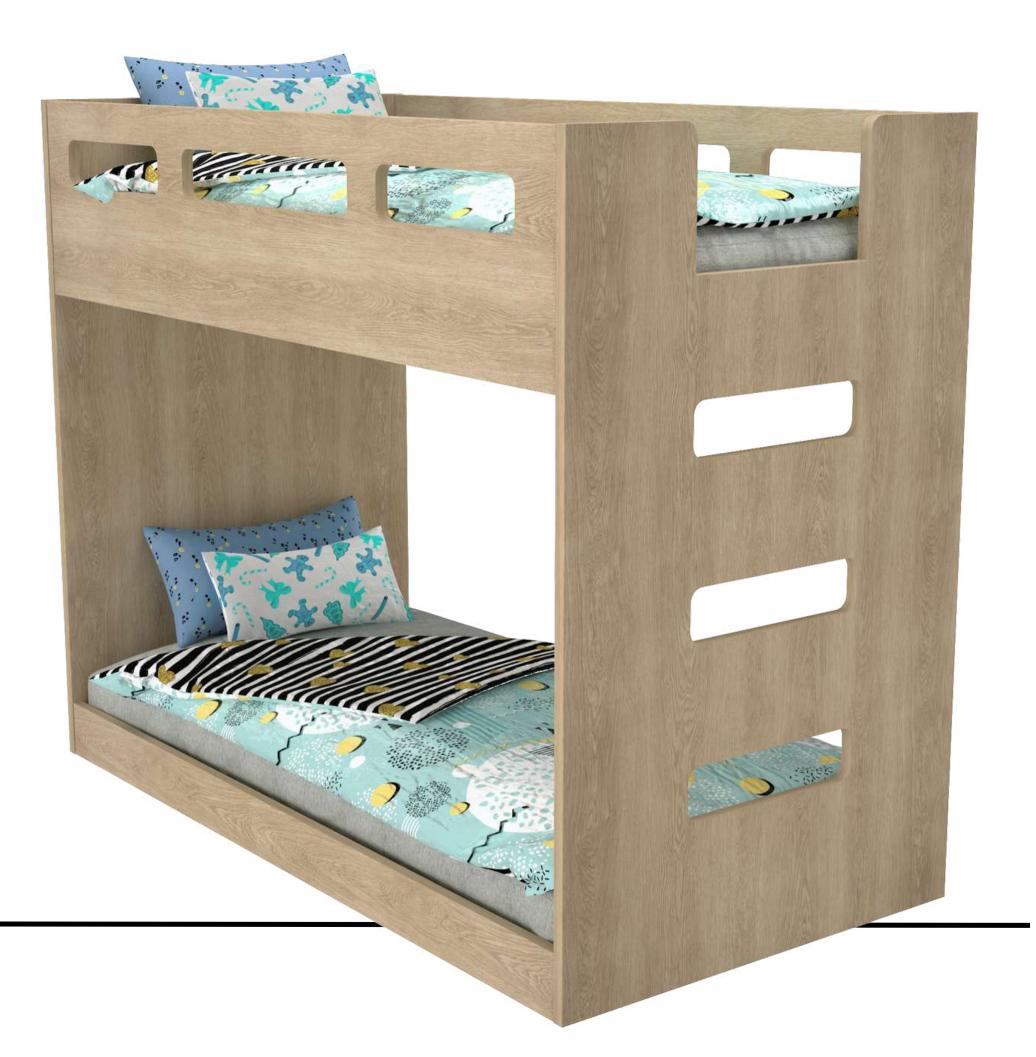

# EARL BUNK BED

The Smart Earl Bunk comes with two super spacious bed platforms with an integrated staircase. Designed for ample strength, can be used by children, teens and adults.