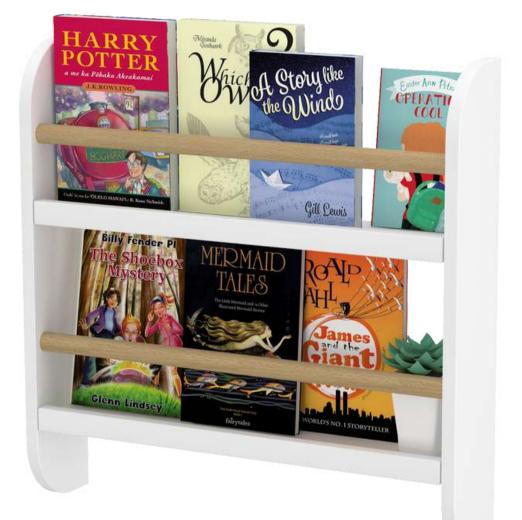

JOY OF FLYNG SHELVES

A mobile library for your children! With display bookshelves and two large open storage shelves, it provides ample storage for lots of books and other toys. It comes with lockable wheels and is easy to clean.