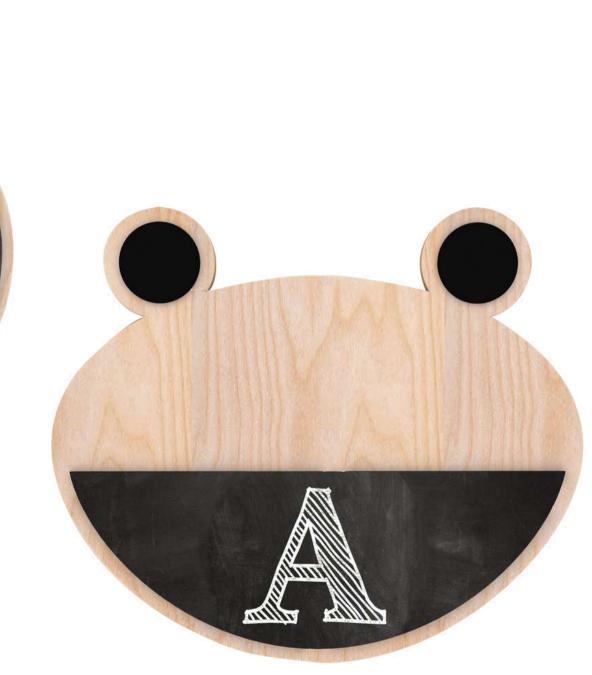

# MIRRORS

A delightful addition to the walls of your child's room. Create new designs every day on the LittleBird chalk boards. Fabricated in classic Russian birch ply with a black chalk board finish to make it easier to write and learn on.