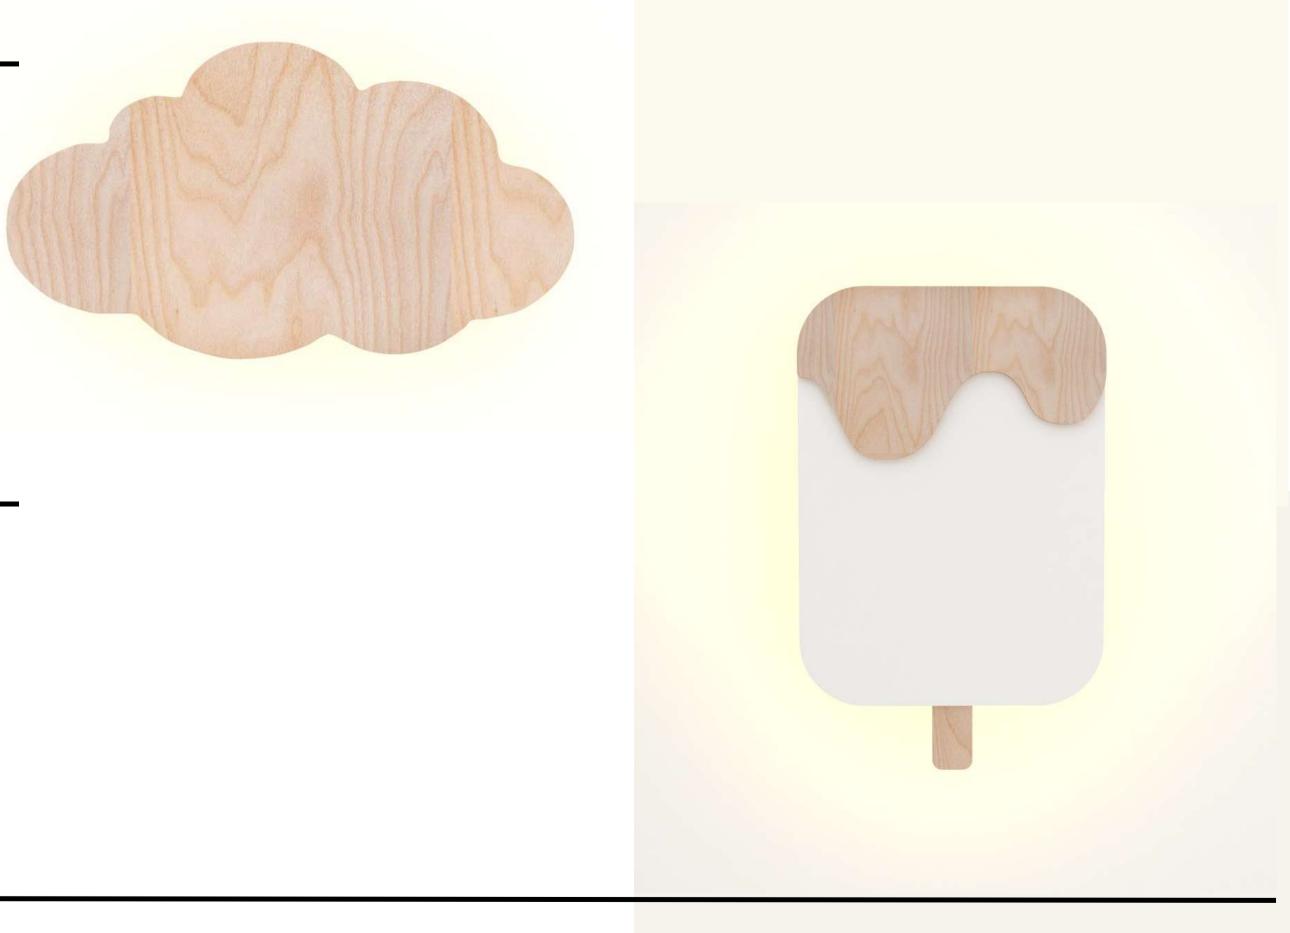

THEMATIC SHELVES Decorate your rooms with our beautiful Wall Lights. Backlit in colours of your choice, will make any room the happiest room in the world. Some of these lights have an added whiteboard/blackboard for kids to draw on. Plus, we made them all easy to hang, so you can spend more time admiring your happy place. 10 designs to choose from!

#### WALL LIGHTS