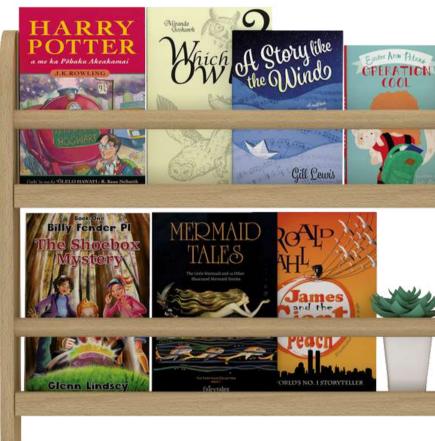

# SHELVES

Our Montessori shelves offer an incredible storage and display solution. Designed specifically following the Montessori method; available in six colours to match any decor. Every shelf can be used horizontally or vertically.