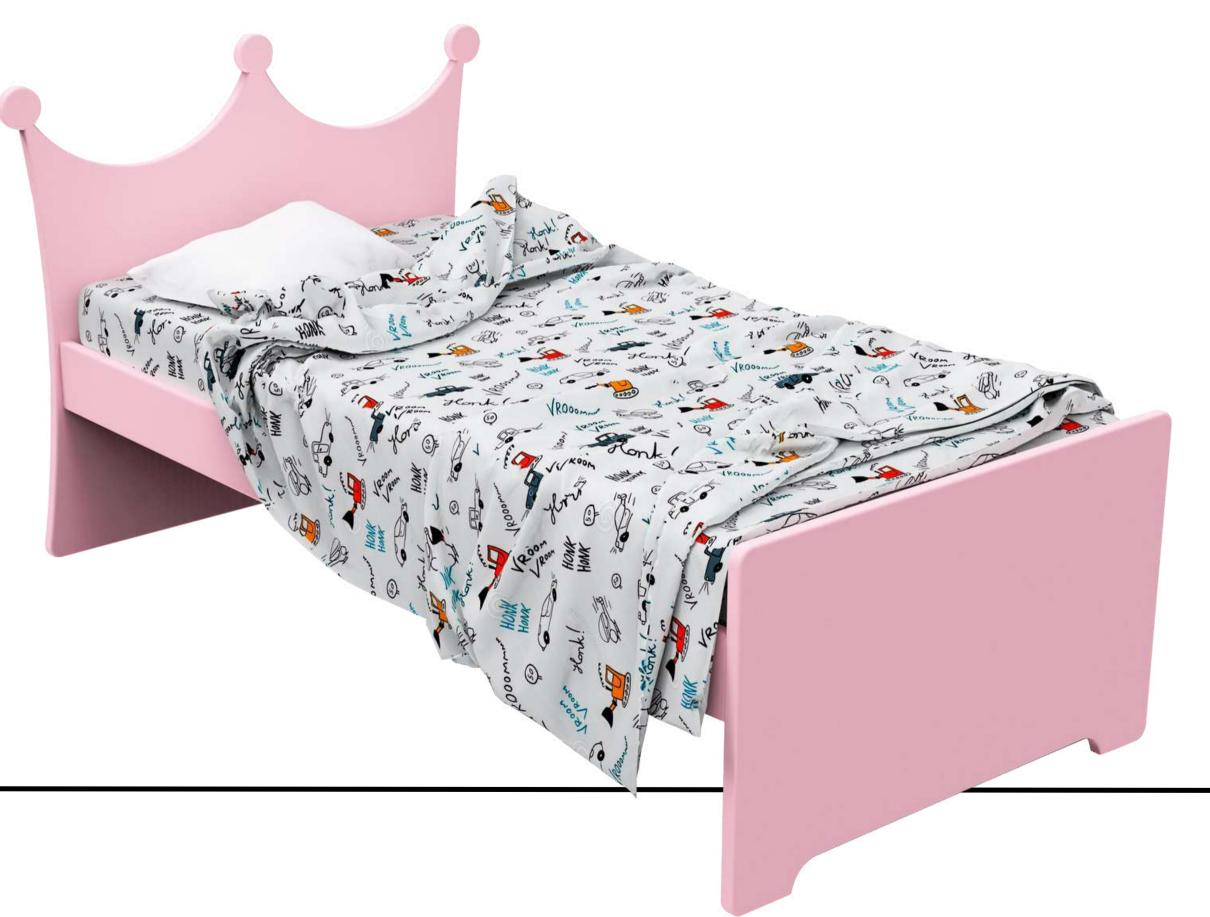

# SINGLE BEDS

The LittleBird Single Beds are a fun and playful choice for your child's bedroom. They come in various themes and colours and can make even the smallest space come alive. You're sure to get compliments for

this one!