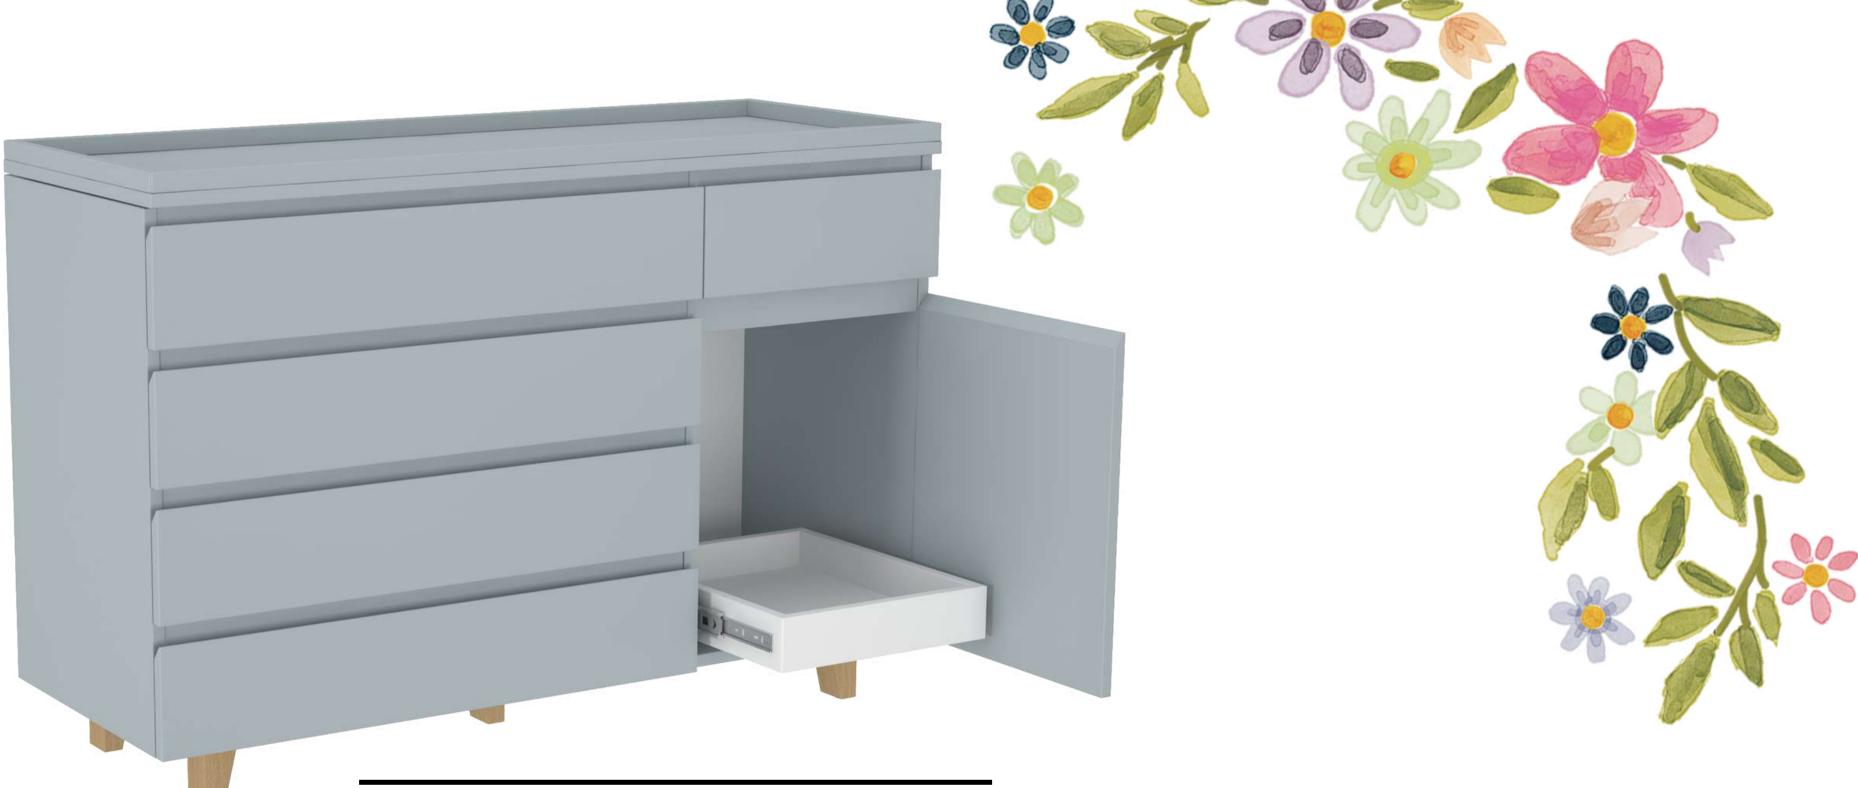

#### THE DERBY TROLLEY

Our Best Seller Range of Chest of Drawers offer an Incredible storage solution along with a changing station conveniently delivered in a pre-assembled state.

## CHEST OF DRAWERS

**PTO for our 6 standard designs** 