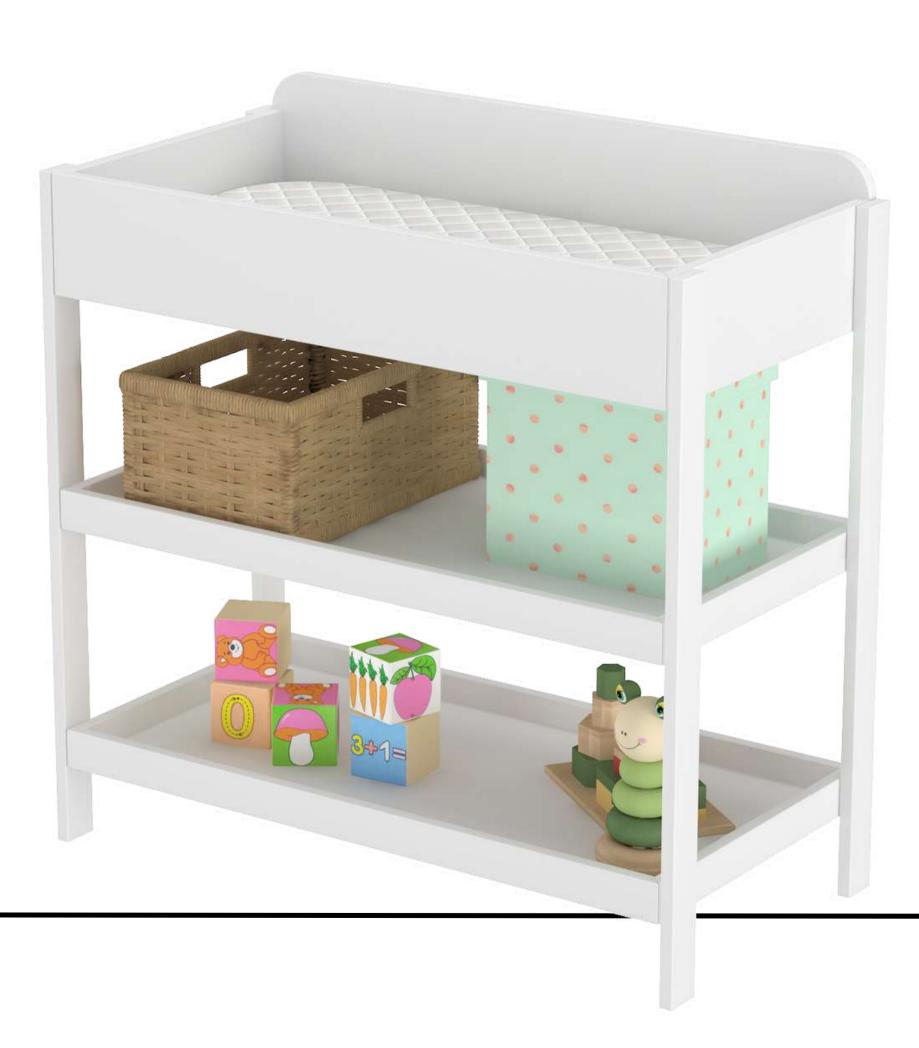

CHANGING STATIONS Our simple yet super functional Intuit Changing Table offers an incredible storage solution along with a comfy changing station.

#### THE INTUIT

The classic and elegant Sparrow Changing Table is a sophisticated to addition to your diaper changing ritual with two spacious open shelves.