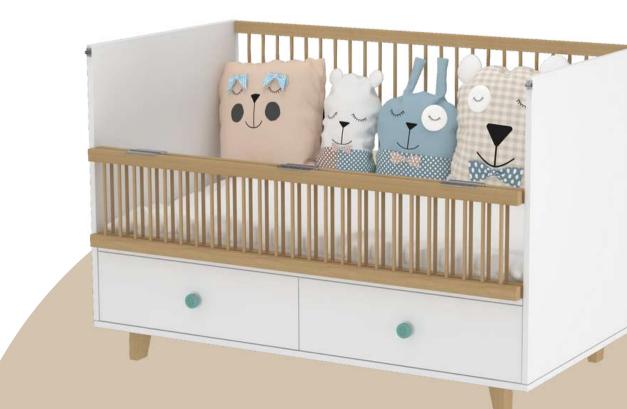

## STORAGE DRAWERS

All LittleBird cribs can be customised to include storage. However, this takes up the bottom level space, so the crib can only have 2 height adjustments (instead of 3)

AVAILABLE AT AN ADDITIONAL CHARGE