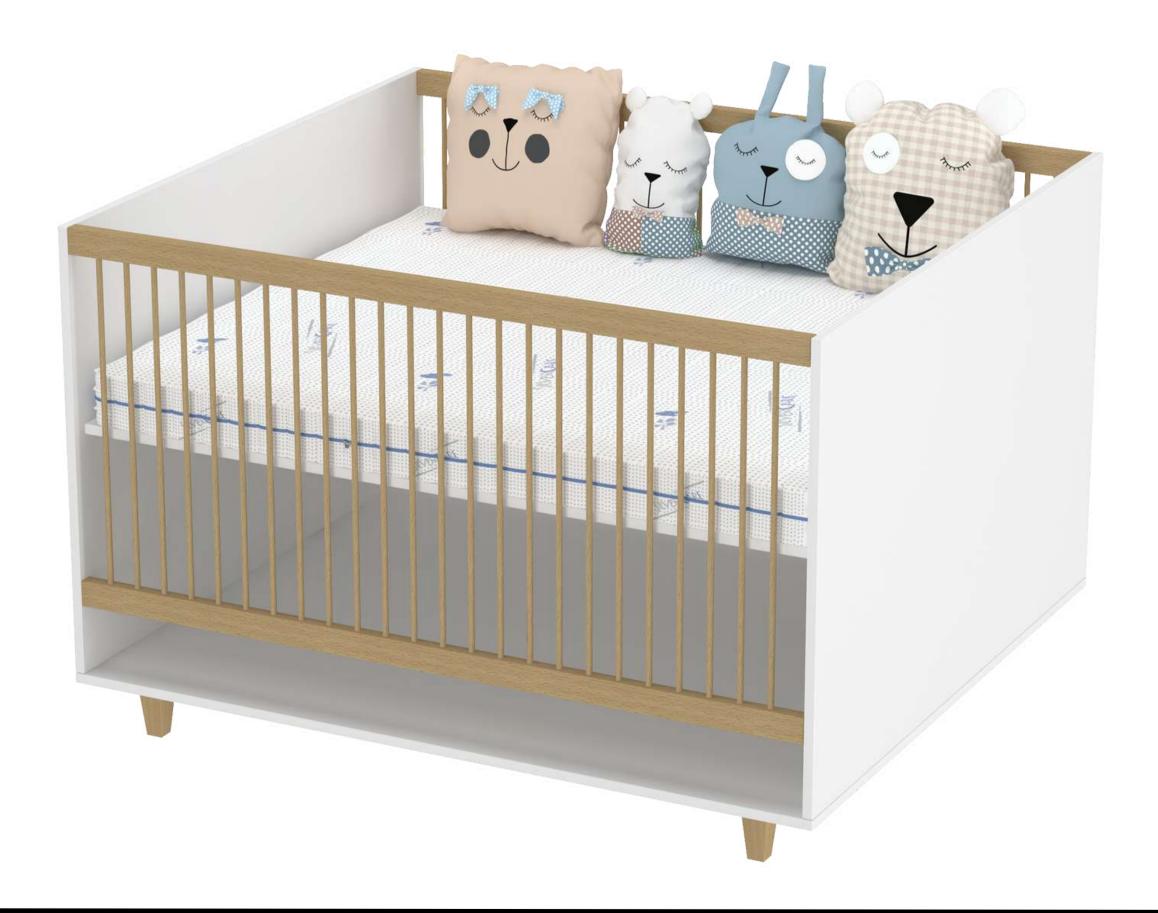

GRANT CONVERTIBLE

A beautifully designed, stylish crib to give your baby's nursery a modern yet classy look.