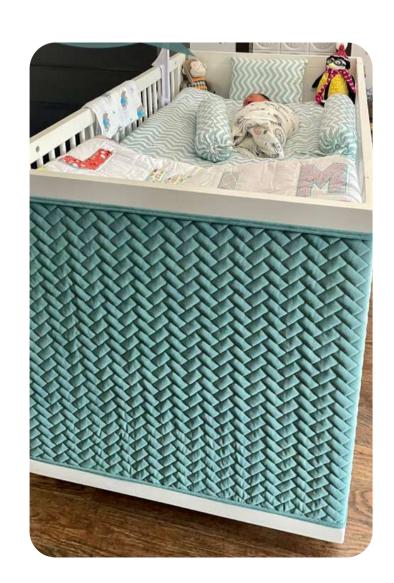

# QUILTING

A made-to-order fabricated crib with quilted fabric (of choice) on two parallel sides

AVAILABLE ON ORDER, PRICE VARIABLE