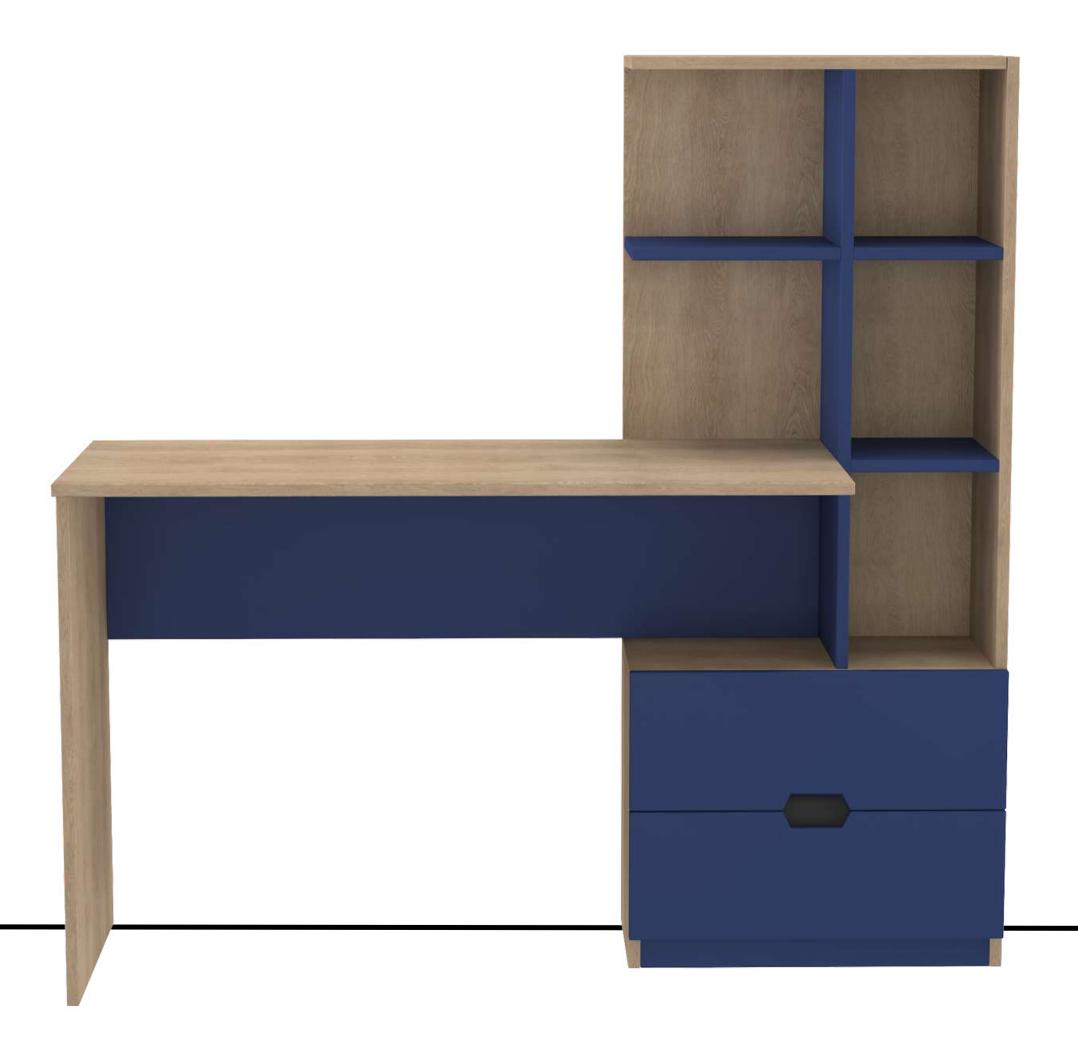

### HUTCH STUDY TABLE

The super functional, super storage, big kid study table. There's nothing that's not there in this one; pull-out storage, open display shelves, big table-top. This is sure to be with you for a long time.