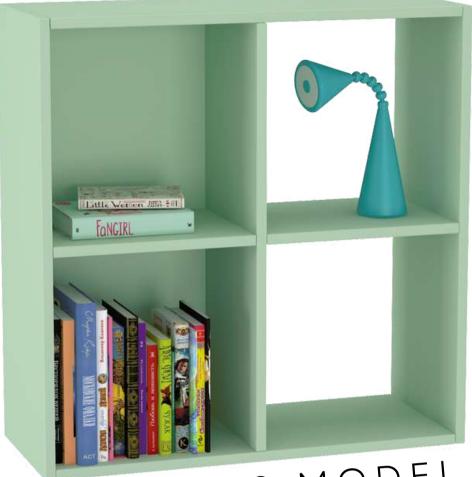

## MONTESSORI SHELF

4X1 MODEL

#### 4X2 MODEL

Our Montessori shelves offer an incredible storage and display solution. Designed specifically following the Montessori method; available in six colours to match any decor. Every shelf can be used horizontally or vertically.