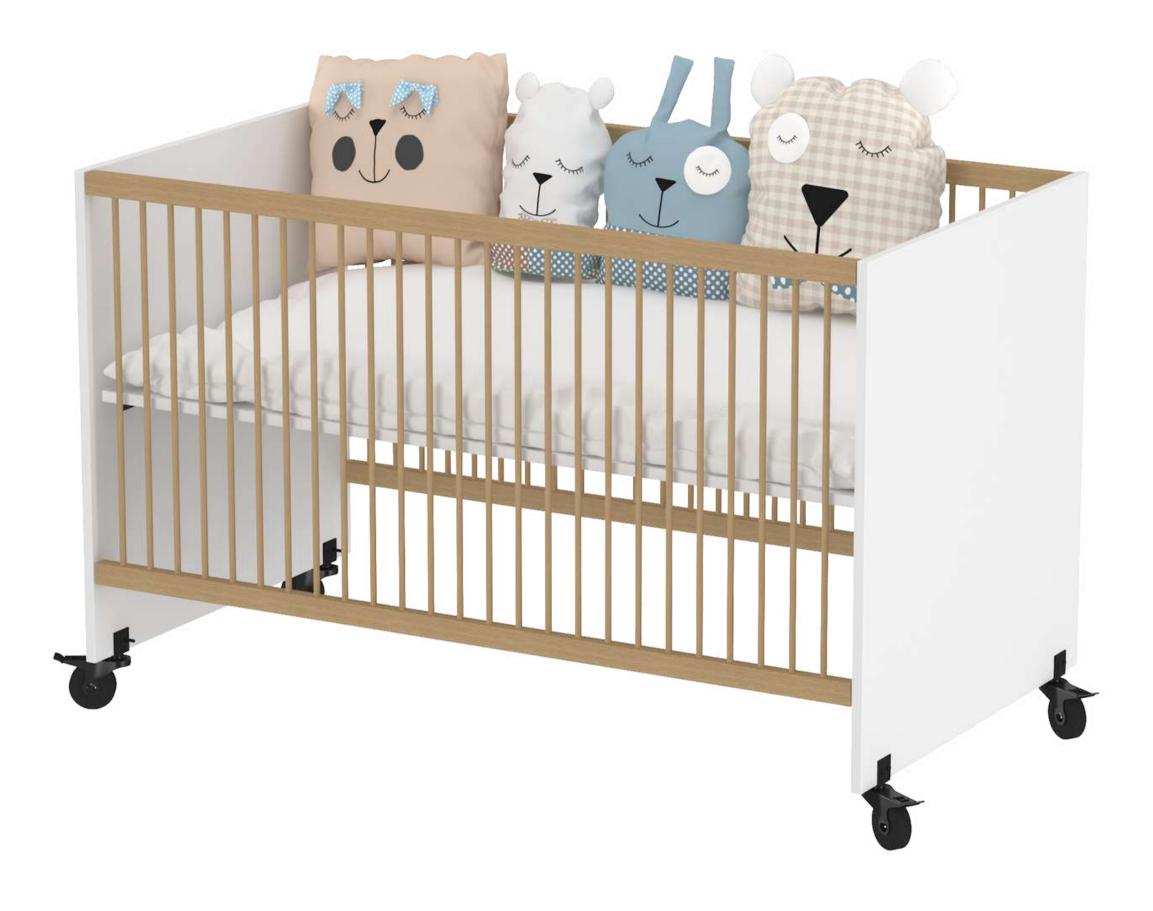

## LITTLEBIRD FURNITURE

- Cots & Cribs
  - **Changing Station**
  - Nursing Chair
  - Beds & Bunks

WWW.LITTLEBIRD.IN

Shelves Storages Study Wardrobes COTS & CRIBS

Our entry level, minimal, light and mobile crib comes with lockable wheels.

#### FEATHER CRIB

The smart & sleek Elegant Light Crib comes with solid side panels with front & back wood railings.