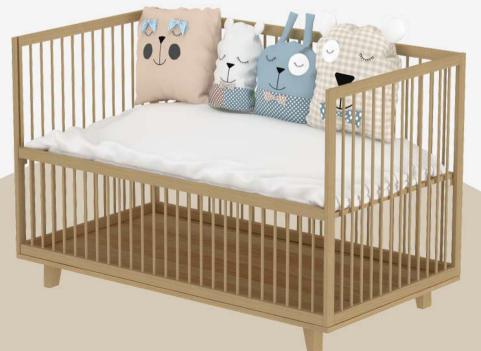

#### ELEGANT LIGHT CRIB

Our most popular crib design with natural wood railings on all four sides. It looks spacious and sophisticated to give your nursery the perfect vibe and keep your baby visible from every side.