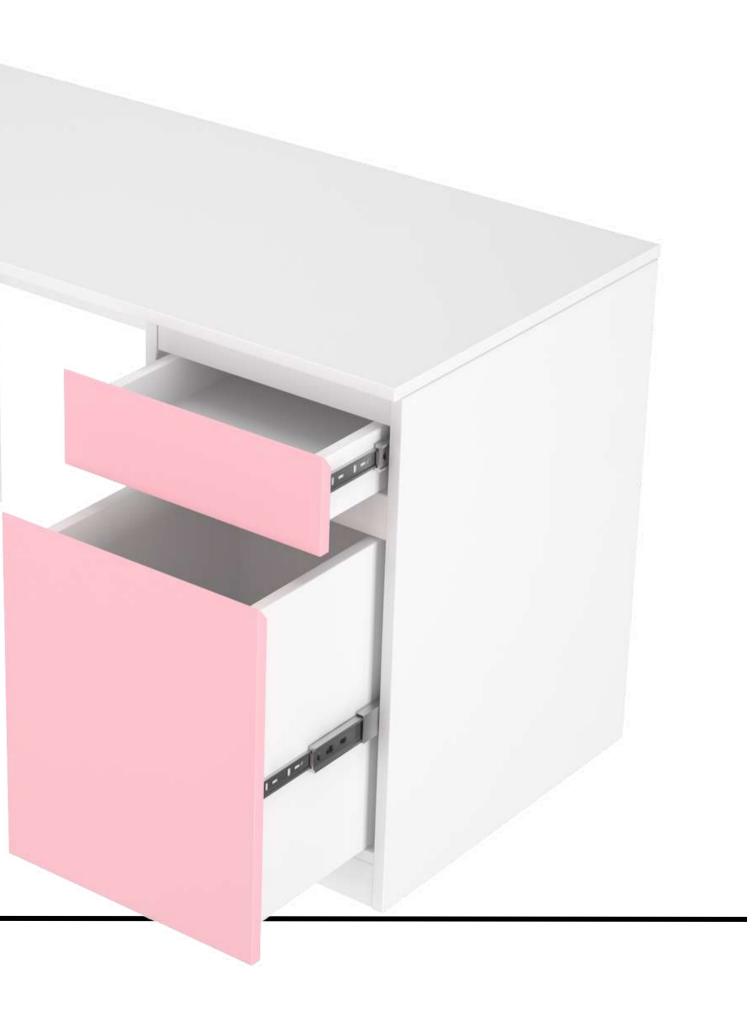

#### THE DERBY TROLLEY

Our Best Seller Range of Chest of Drawers offer an Incredible storage solution along with a changing station conveniently delivered in a pre-assembled state.

## CHEST OF DRAWERS

**PTO for our 6 standard designs** 