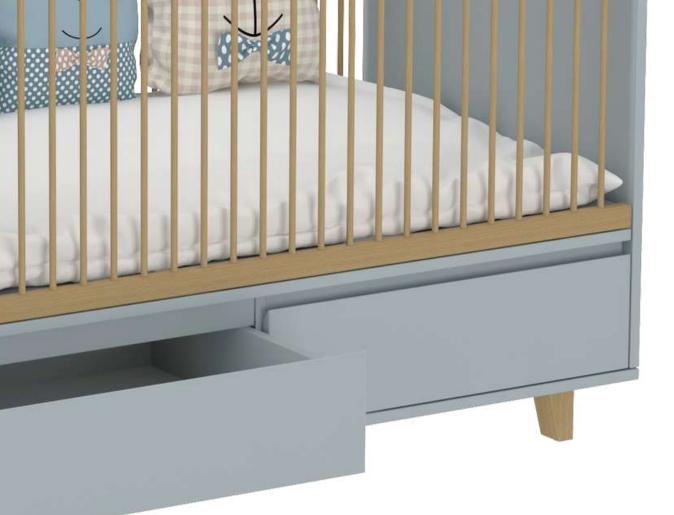

## STORAGE DRAWERS

All LittleBird cribs can be customised to include storage. However, this takes up the bottom level space, so the crib can only have 2 height adjustments (instead of 3)

AVAILABLE AT AN ADDITIONAL CHARGE