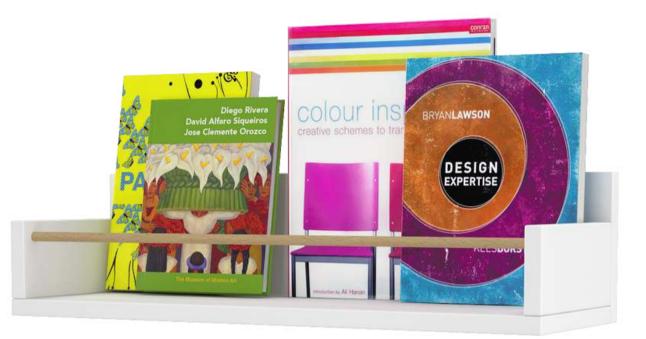

TRISTATE WALL SHELF

Sleek, minimal and with a lot of storage, this book shelf will add wonder to your walls. Available in two sizes and two colours.

## LEDGE MINI

Sleek, minimal and with a lot of storage, this book shelf will add wonder to your walls. Available in two sizes and two colours.

#### LEDGE BOOKSHELF BIG

Decorate your child's room with our set of 2 - an Aeroplane shelf and a Cloud shelf. These are beautifully styled shelves in the shape of retro airplanes, ideal to store books, toys, pictures and more. A favourite in many LittleBird nurseries and rooms!