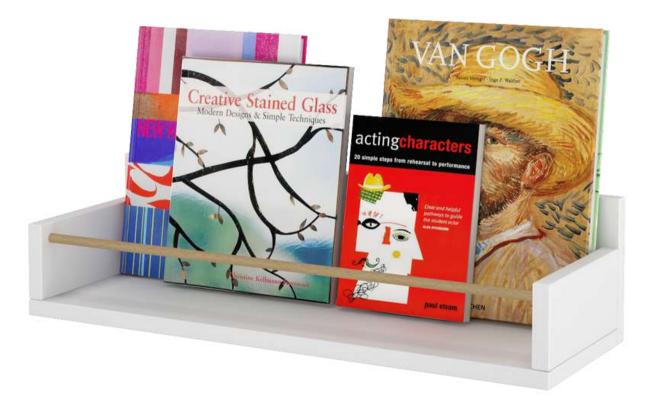

TRISTATE WALL SHELF

Sleek, minimal and with a lot of storage, this book shelf will add wonder to your walls. Available in two sizes and two colours.

## LEDGE MINI

Sleek, minimal and with a lot of storage, this book shelf will add wonder to your walls. Available in two sizes and two colours.

#### LEDGE BOOKSHELF BIG

Decorate your child's room with our set of 2 - an Aeroplane shelf and a Cloud shelf. These are beautifully styled shelves in the shape of retro airplanes, ideal to store books, toys, pictures and more. A favourite in many LittleBird nurseries and rooms!