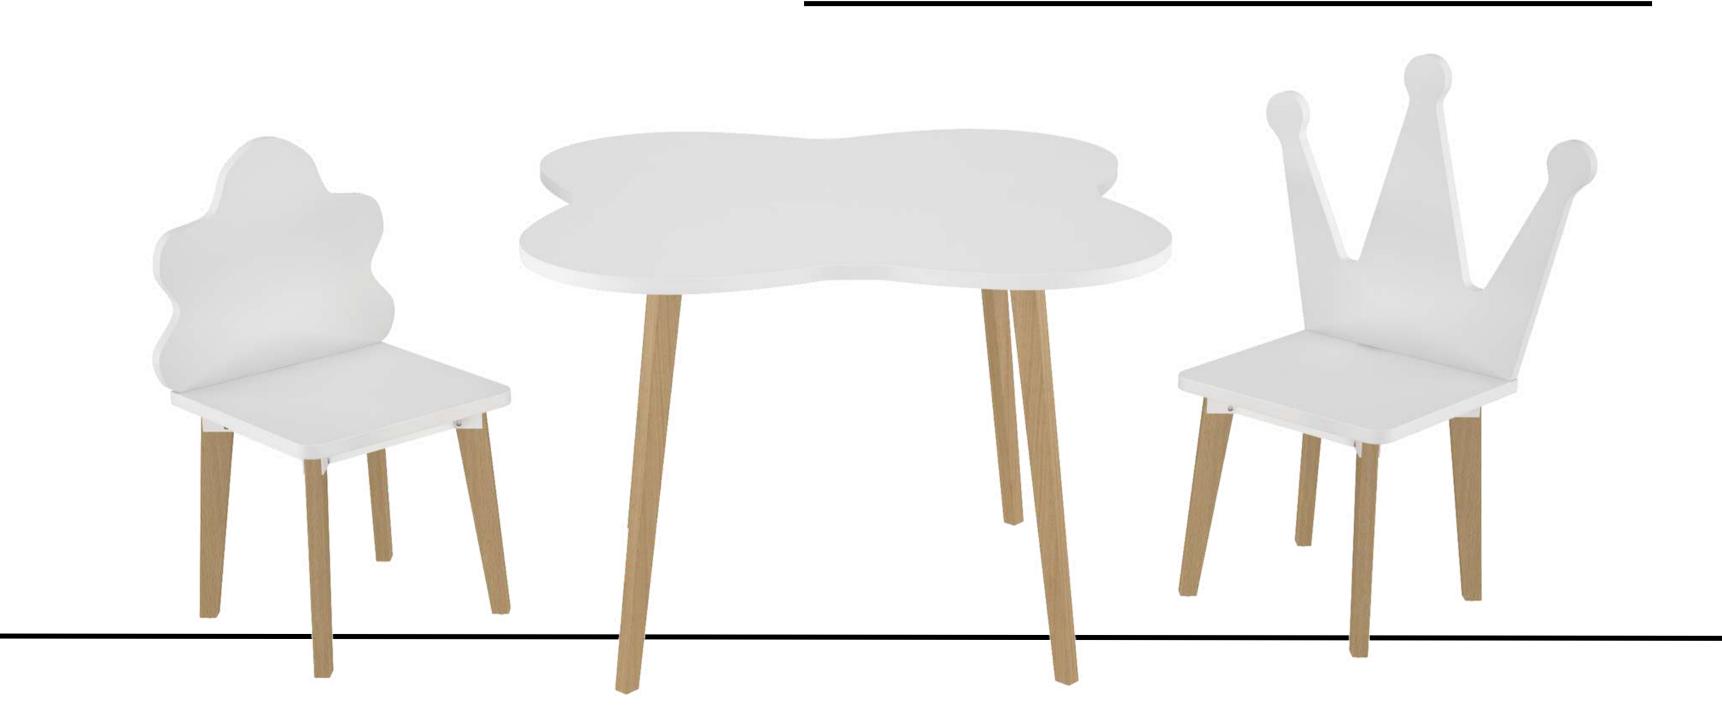

# THE FOREST STUDY SET

These beautiful and playful LittleBird study sets are an amazing addition to your child's study space and playroom. Based on the Montessori method, these are available in two sizes and are strong enough for an adult to sit on.

# THE ROYAL Study Set

These beautiful and playful LittleBird study sets are an amazing addition to your child's study space and playroom. Based on the Montessori method, these are available in two sizes and are strong enough for an adult to sit on.