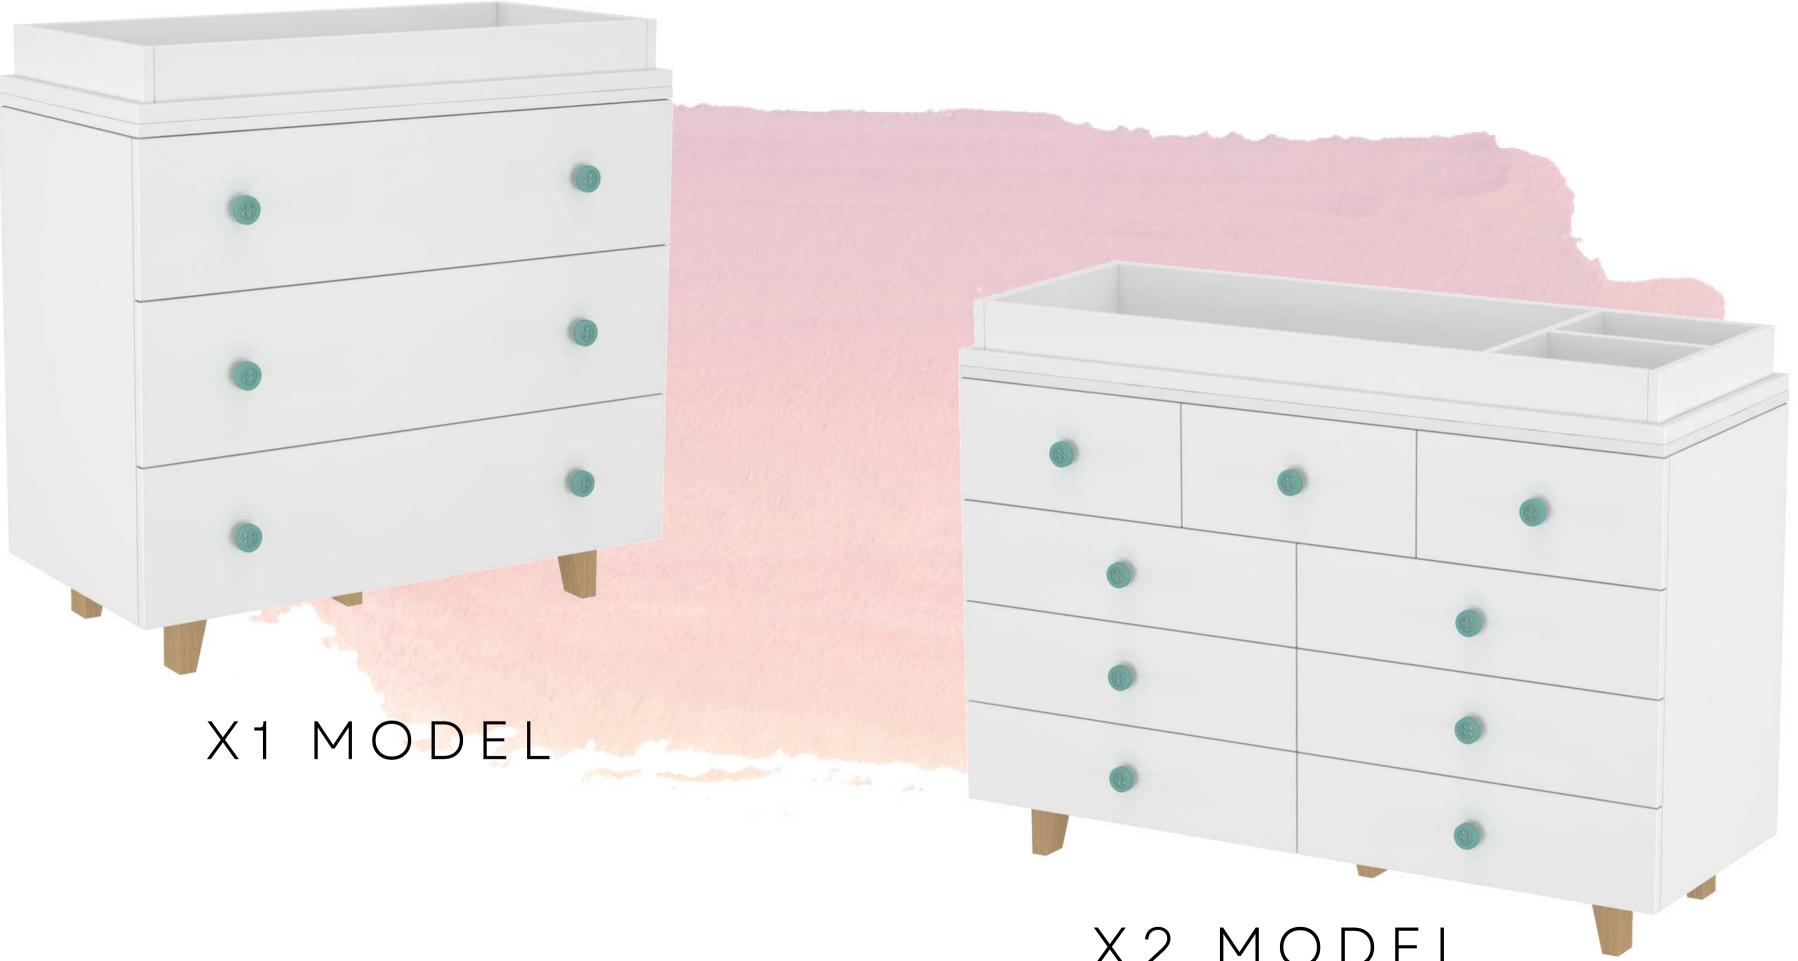

ONS Our simple yet super functional Intuit Changing Table offers an incredible storage solution along with a comfy changing station.

#### THE INTUIT



The classic and elegant Sparrow Changing Table is a sophisticated to addition to your diaper changing ritual with two spacious open shelves.

#### THE SPARROW



The Derby Changing Trolley is a sleek modern storage solution for your child's changing routine. It is equipped with lockable wheels so that you can move it around and can be used as a Book Shelf once its not needed as a changing station.

#### THE DERBY TROLLEY





Our Best Seller Range of Chest of Drawers offer an Incredible storage solution along with a changing station conveniently delivered in a pre-assembled state.

## CHEST OF DRAWERS

**PTO for our 6 standard designs** 



## X2 MODEL

#### X3 MODEL



#### X4 MODEL

#### X4S MODEL



# CUSTOMISATION & ADD-ONS





## CONTOUR CHANGING PAD

The LittleBird Contour Changing Pad is the perfect accessory for our changing stations. It is made in high density foam covered with a washable organic cover, topped with a washable waterproof terry towel and a belt to hold your precious one in place. The pad is also equipped with anti-skid pads at the bottom to prevent it from moving while you are changing.

AVAILABLE AT AN ADDITIONAL CHARGE

## KNOBS

Please ask for our catalogue featuring additional designs and colours for knobs



NURSING CHAIR



The Sway Nursing Chair and Rocker in Natural Wood is made from a wonderfully soft fabric which is easy to clean. It can be used to gently soothe your precious little one co