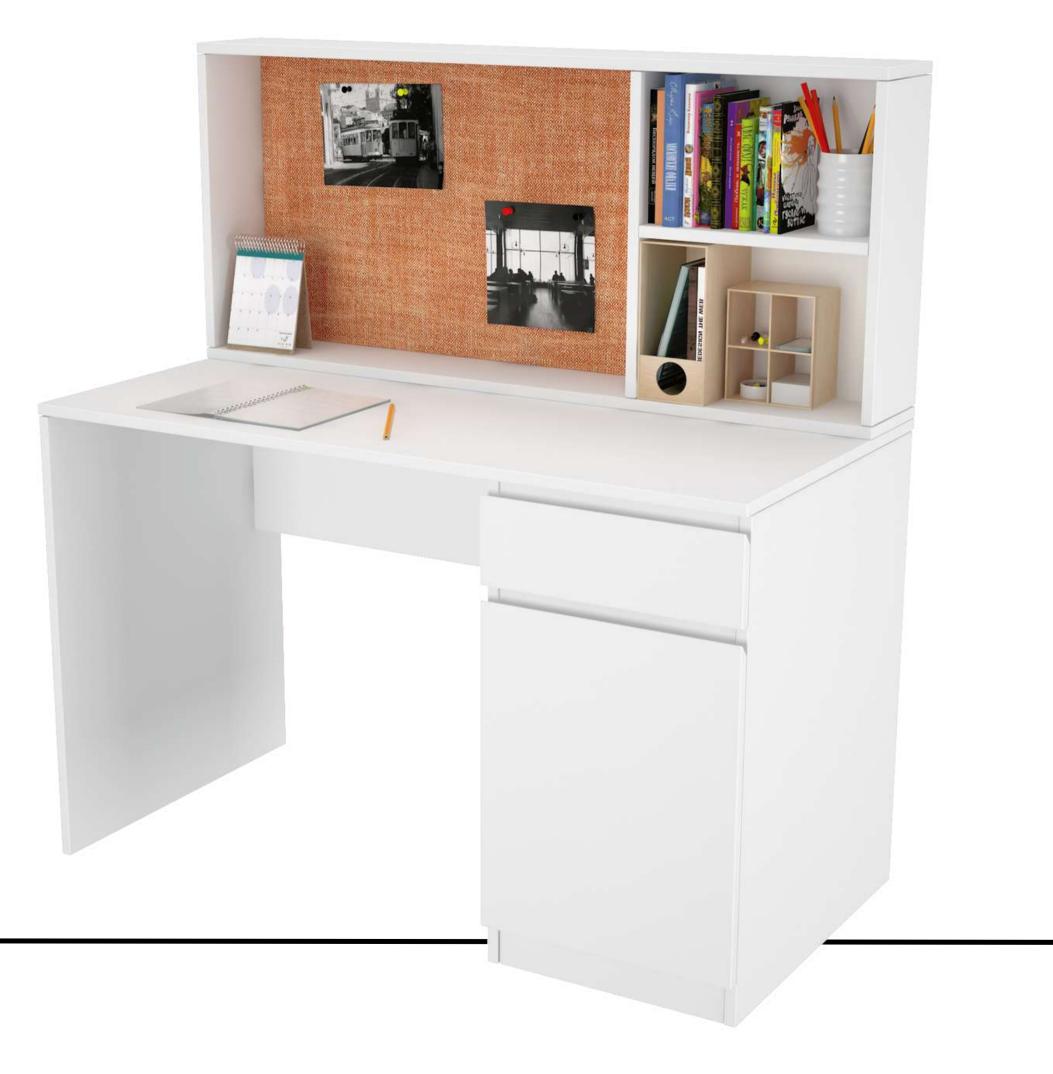

### HUTCH STUDY TABLE

The super functional, super storage, big kid study table. There's nothing that's not there in this one; pull-out storage, open display shelves, big table-top. This is sure to be with you for a long time.