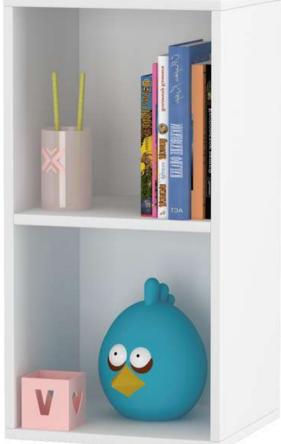

# SHELVES

Our Montessori shelves offer an incredible storage and display solution. Designed specifically following the Montessori method; available in six colours to match any decor. Every shelf can be used horizontally or vertically.

#### 2X1 MODEL