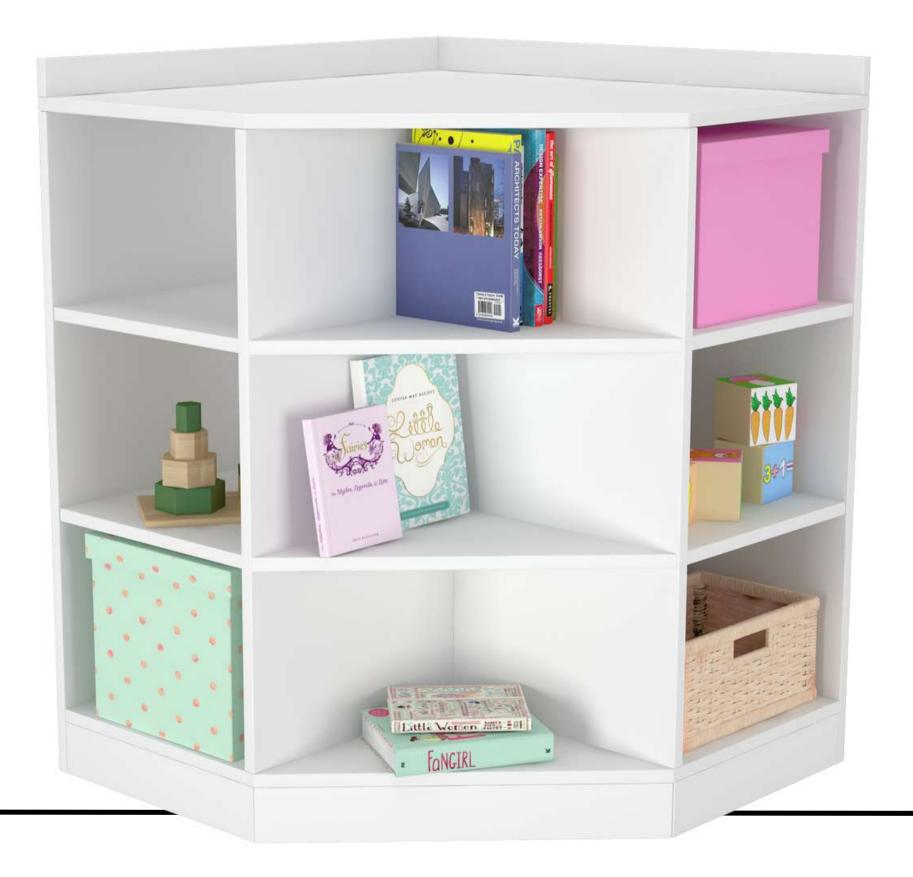

## CUCKOO STORAGE

Cuckoo Corner Storage offers an incredible storage and display solution suitable for any corner in your nursery. Designed specifically following the Montessori method in six colours.

#### CUCKOO CORNER STORAGE

These modern toy boxes are roomy and functional enough to hold all your kids toys in the playroom. But they're also super stylish and come in oh so many colours! These come equipped with a smart opening system to prevent your child's little fingers getting trapped between the top and the box.