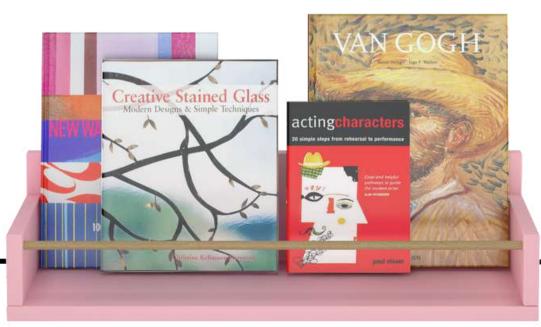

TRISTATE WALL SHELF

Sleek, minimal and with a lot of storage, this book shelf will add wonder to your walls. Available in two sizes and two colours.

## LEDGE MINI

Sleek, minimal and with a lot of storage, this book shelf will add wonder to your walls. Available in two sizes and two colours.

#### LEDGE BOOKSHELF BIG

Decorate your child's room with our set of 2 - an Aeroplane shelf and a Cloud shelf. These are beautifully styled shelves in the shape of retro airplanes, ideal to store books, toys, pictures and more. A favourite in many LittleBird nurseries and rooms!