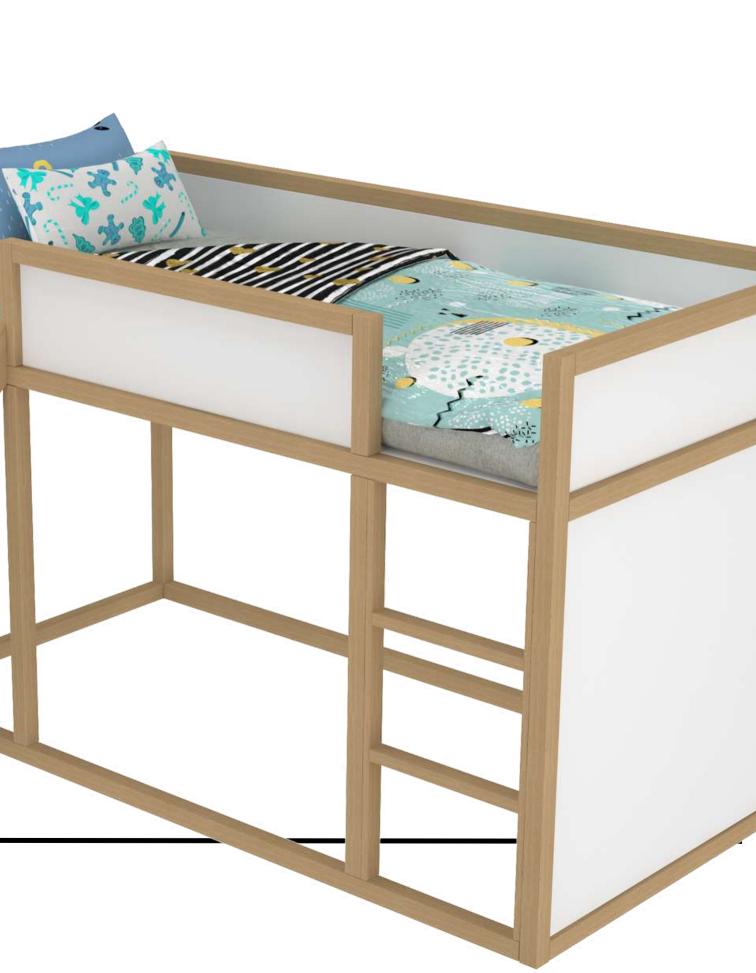

# CUCKOO Platform bed

A modern and versatile design with an inbuilt two-step ladder to access a lovely cocooned elevated bed. Designed with ample storage and a work top that can be used by children, teens and adults alike.

# CUCKOOSINGLE BED

A version of the cuckoo bed designed with inbuilt pull-out storage and a two-step ladder to access a lovely cocooned elevated bed.