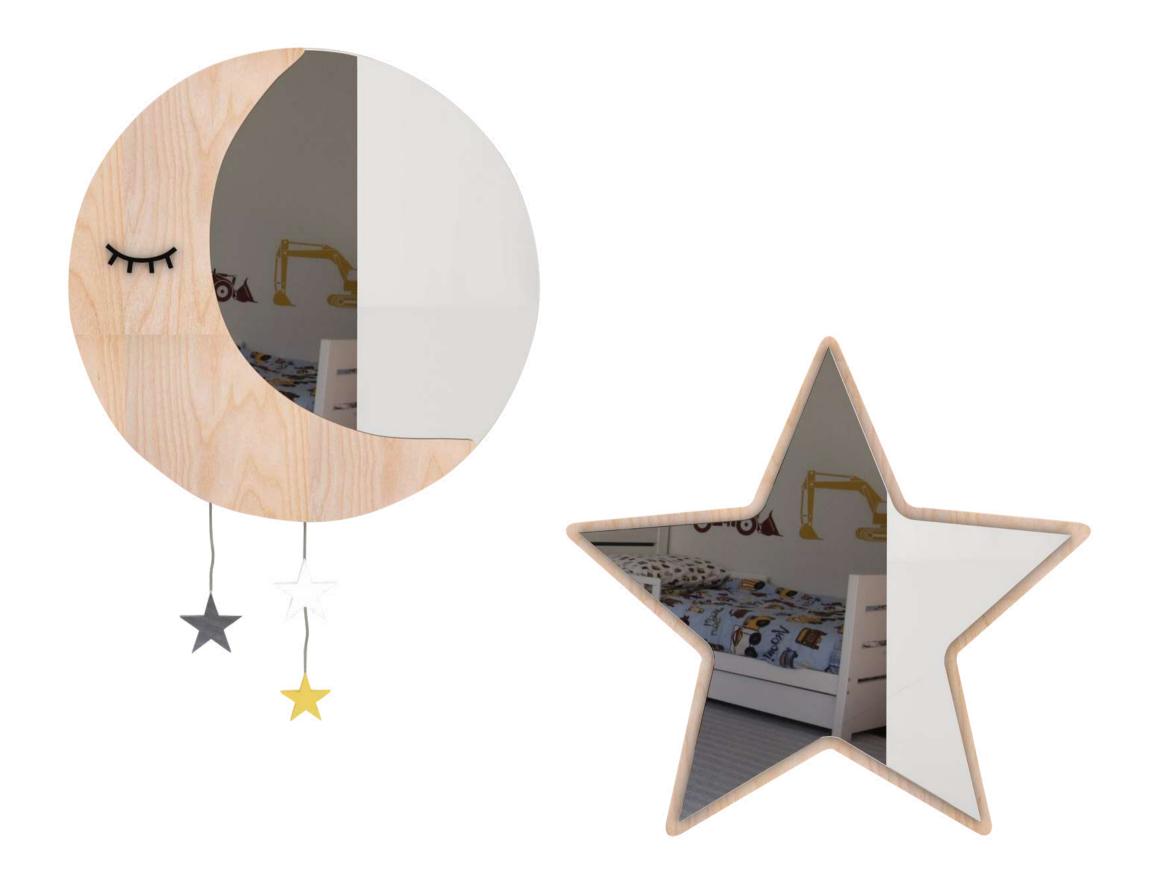

#### THE \*POP\* COLLECTION

ACCESSORIES

Dress up your child's room with our Crazy Mirror Collection. The LittleBird mirrors in compostable Birch Wood come in 6 funky designs. The Super fun room decor!