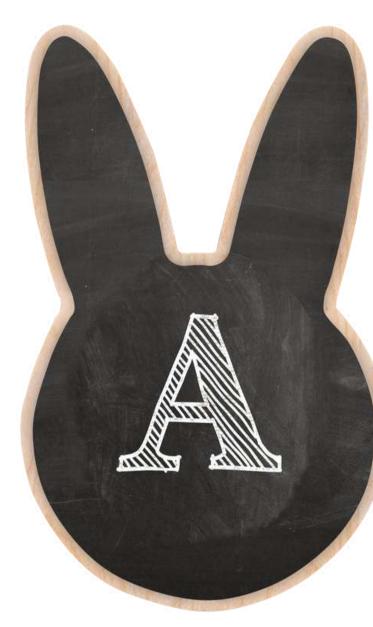

# MIRRORS

A delightful addition to the walls of your child's room. Create new designs every day on the LittleBird chalk boards. Fabricated in classic Russian birch ply with a black chalk board finish to make it easier to write and learn on.