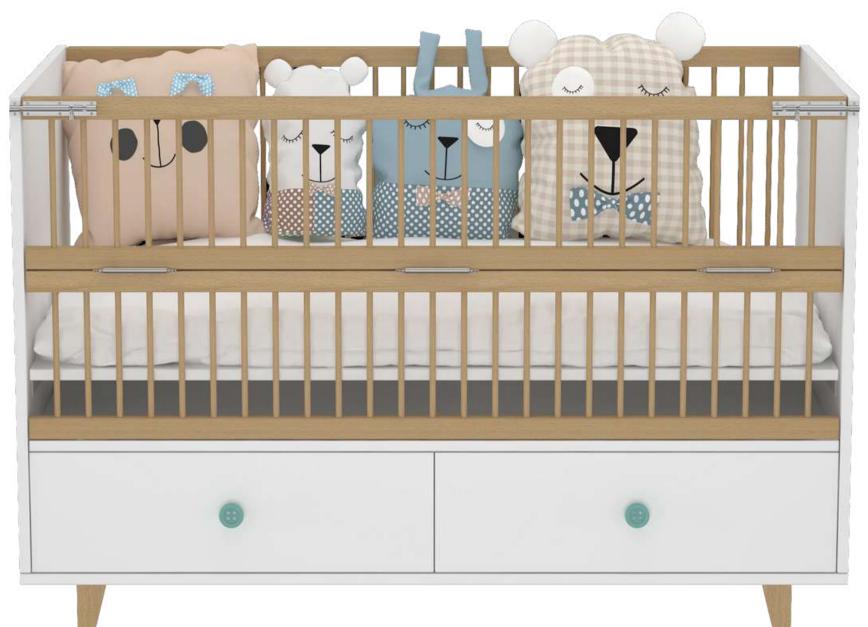

## STORAGE DRAWERS

All LittleBird cribs can be customised to include storage. However, this takes up the bottom level space, so the crib can only have 2 height adjustments (instead of 3)

AVAILABLE AT AN ADDITIONAL CHARGE