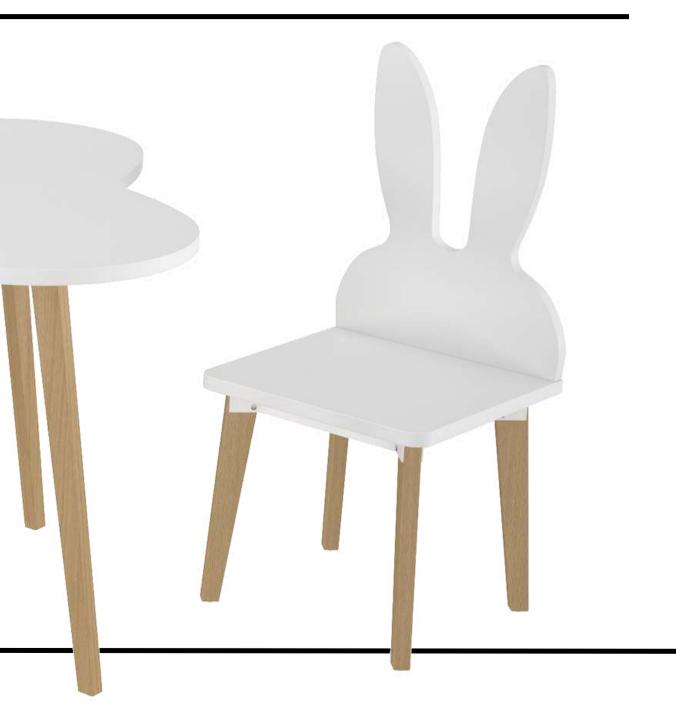

#### THE DEPOT CURVE BOX

STUDY

The beautiful and fun LittleBird chairs are an amazing addition to your child's study space. Based on the Montessori method, these are available in two sizes and are strong enough for an adult to sit on.