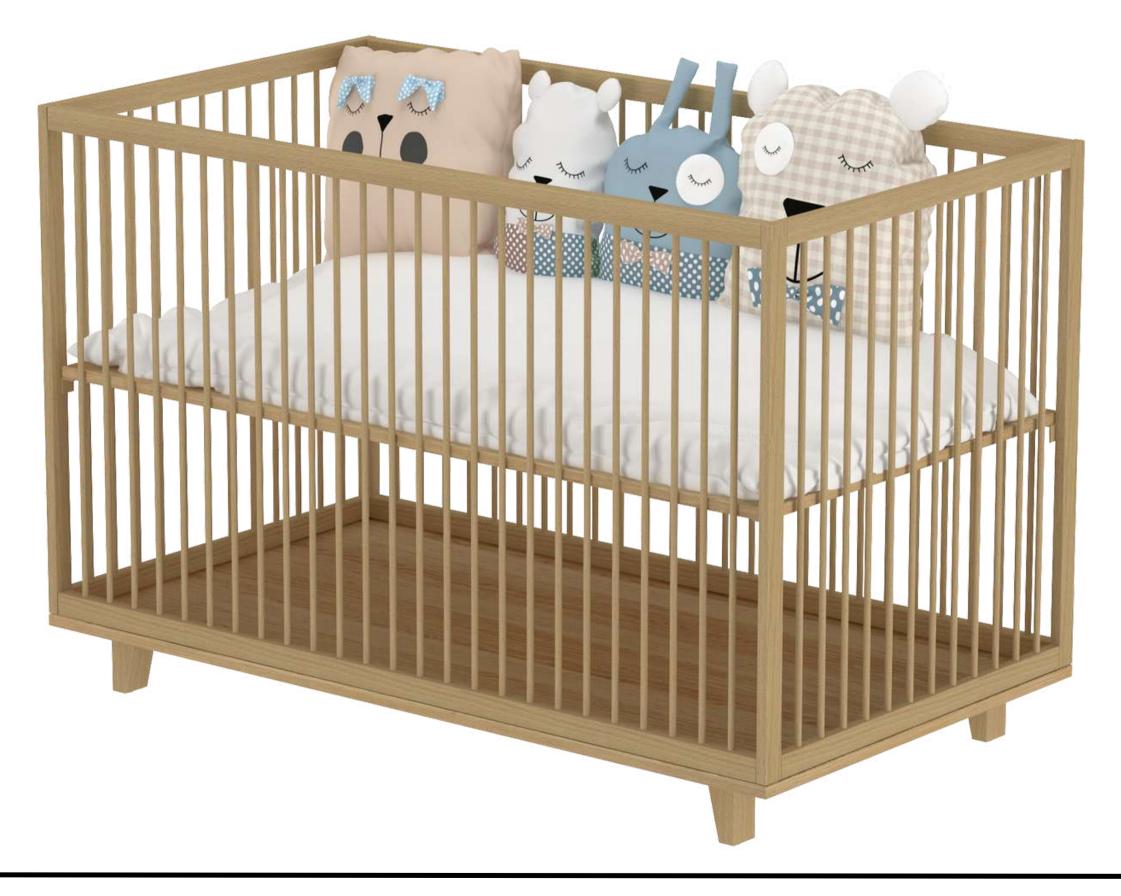

#### AMOUR CRIB

A crib designed specially for twin babies. Construction wider than that of a standard crib so two can sleep and turn comfortably.