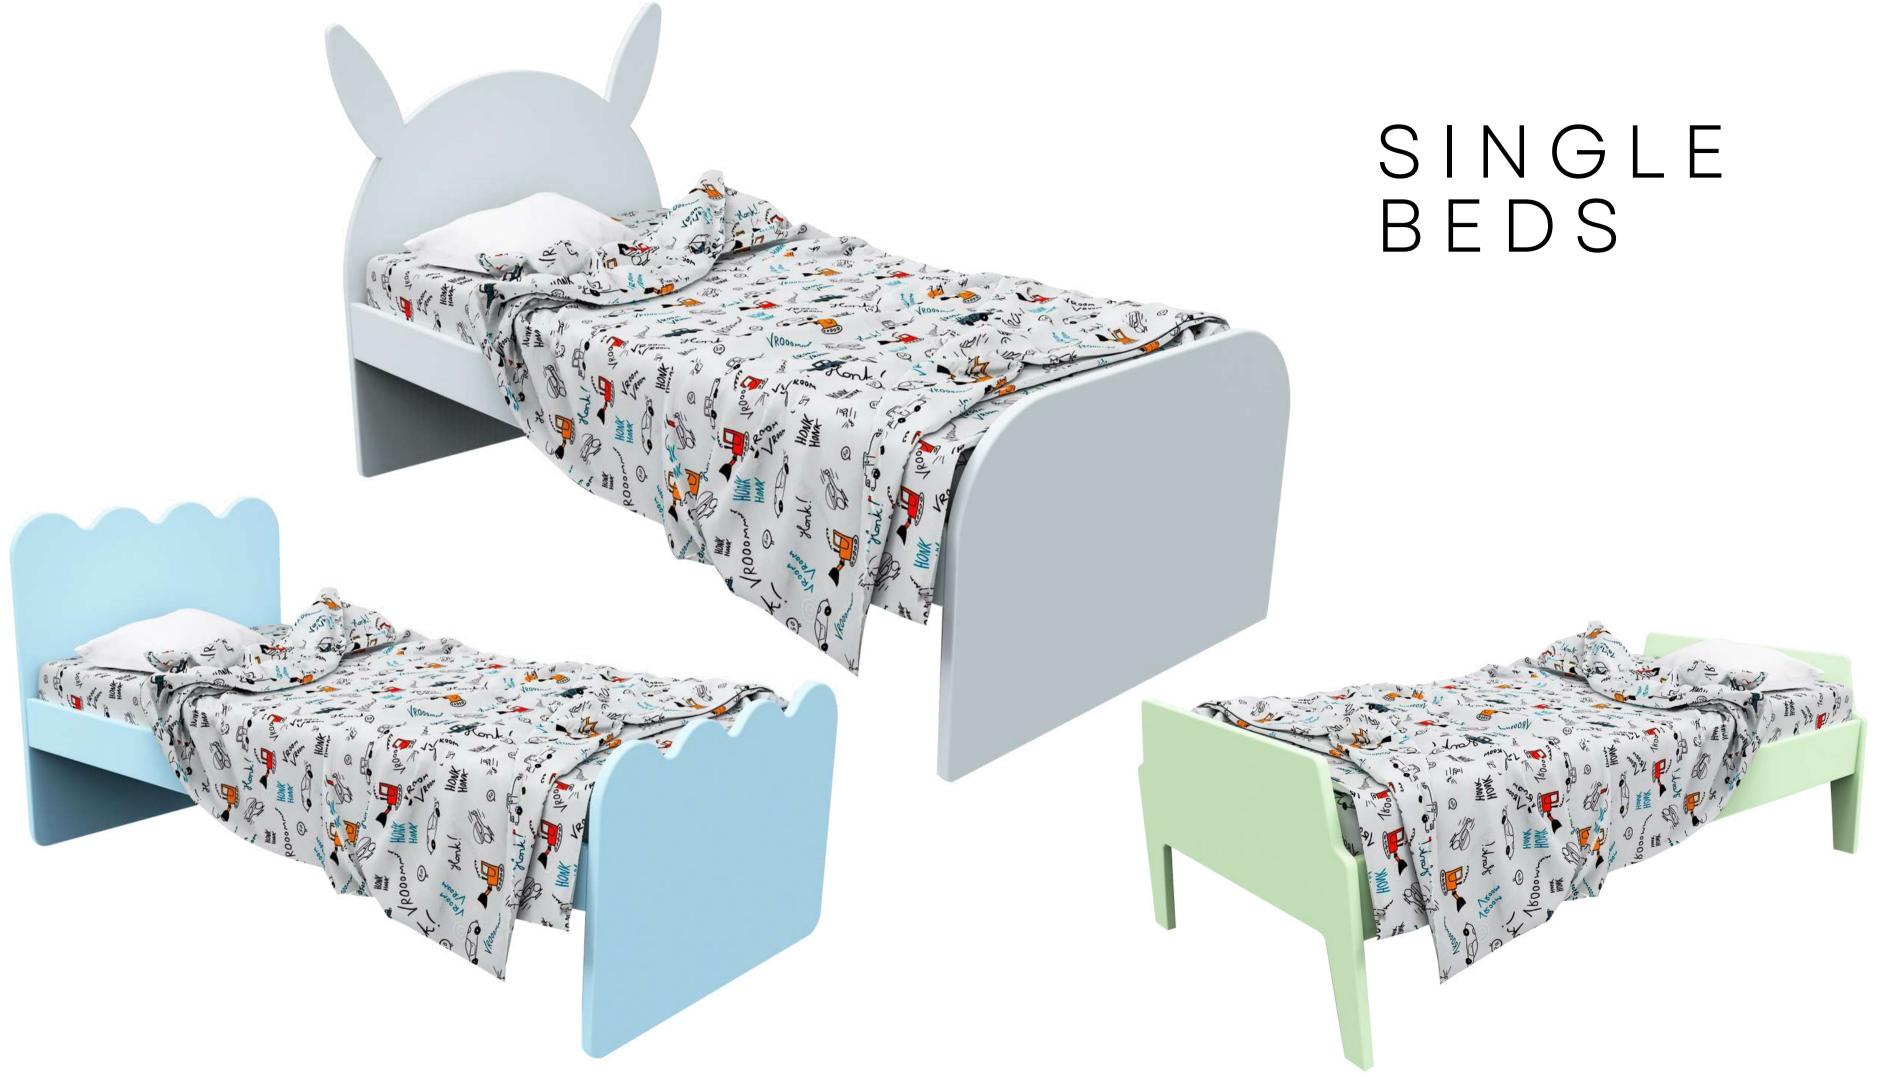

# SINGLE BEDS

The LittleBird Single Beds are a fun and playful choice for your child's bedroom. They come in various themes and colours and can make even the smallest space come alive. You're sure to get compliments for

this one!