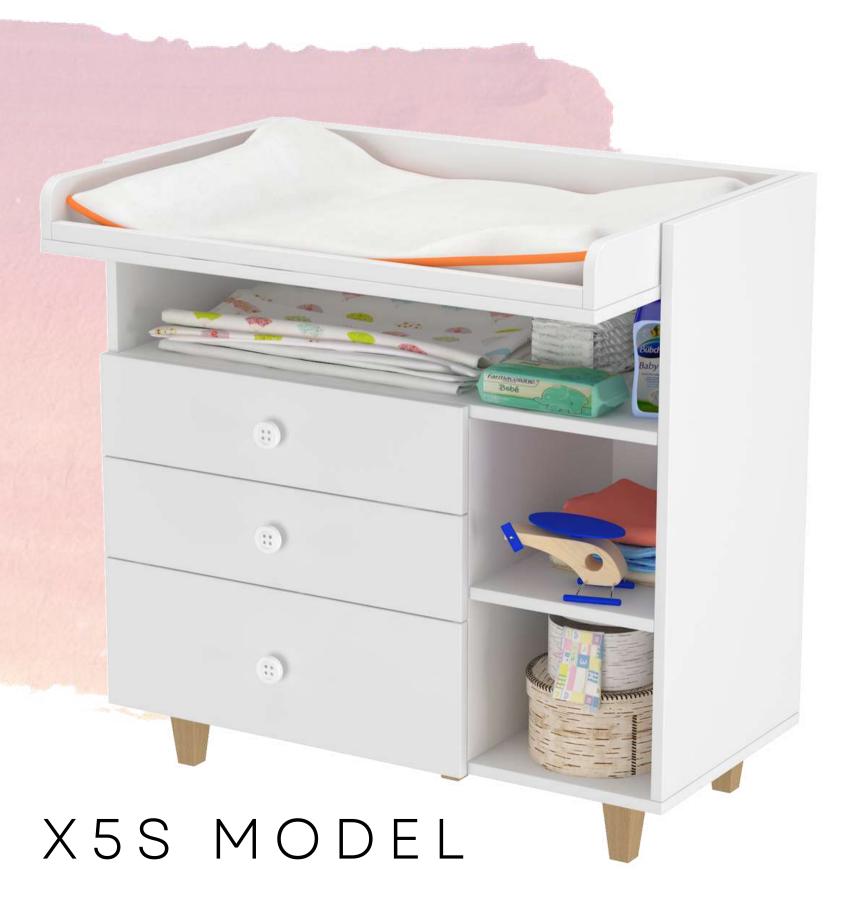

#### THE DERBY TROLLEY

Our Best Seller Range of Chest of Drawers offer an Incredible storage solution along with a changing station conveniently delivered in a pre-assembled state.

## CHEST OF DRAWERS

**PTO for our 6 standard designs** 

#### X4S MODEL