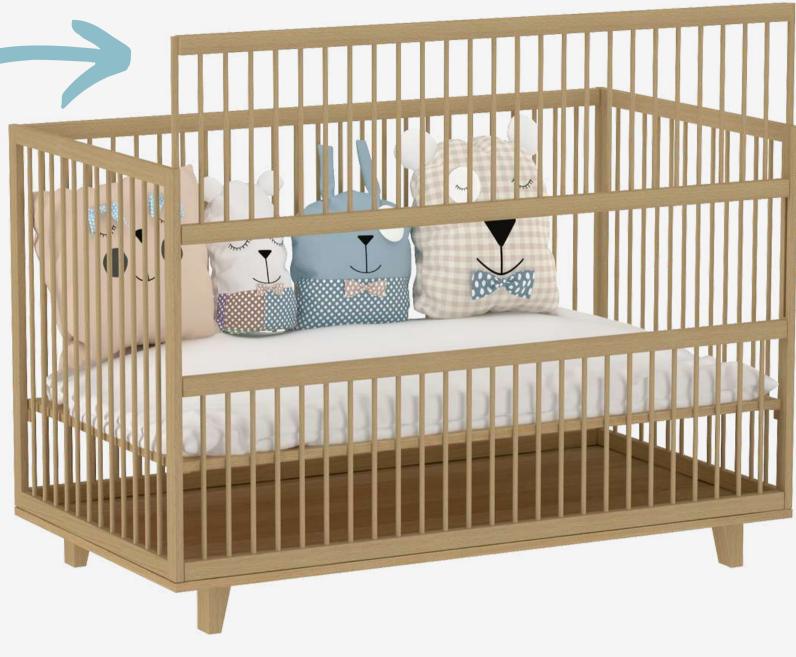

## LITTLEBIRD FURNITURE

- Cots & Cribs
  - **Changing Station**
  - Nursing Chair
  - Beds & Bunks

WWW.LITTLEBIRD.IN

Shelves Storages Study Wardrobes COTS & CRIBS

Our entry level, minimal, light and mobile crib comes with lockable wheels.