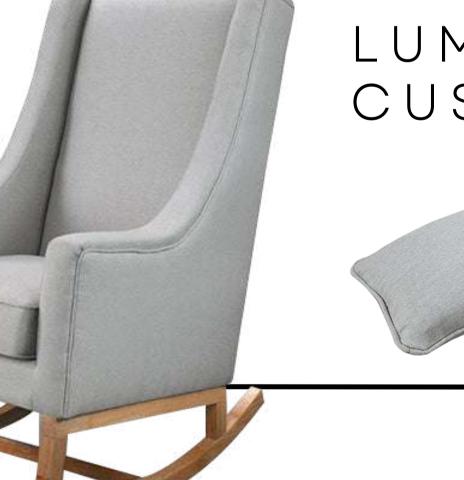

## KNOBS

Please ask for our catalogue featuring additional designs and colours for knobs

NURSING CHAIR

The Sway Nursing Chair and Rocker in Natural Wood is made from a wonderfully soft fabric which is easy to clean. It can be used to gently soothe your precious little one comfortably during the day or night.

SWAY NURSING CHAIR

#### LUMBAR CUSHION

C U S T O M F A B R I C

BEDS & BUNKS