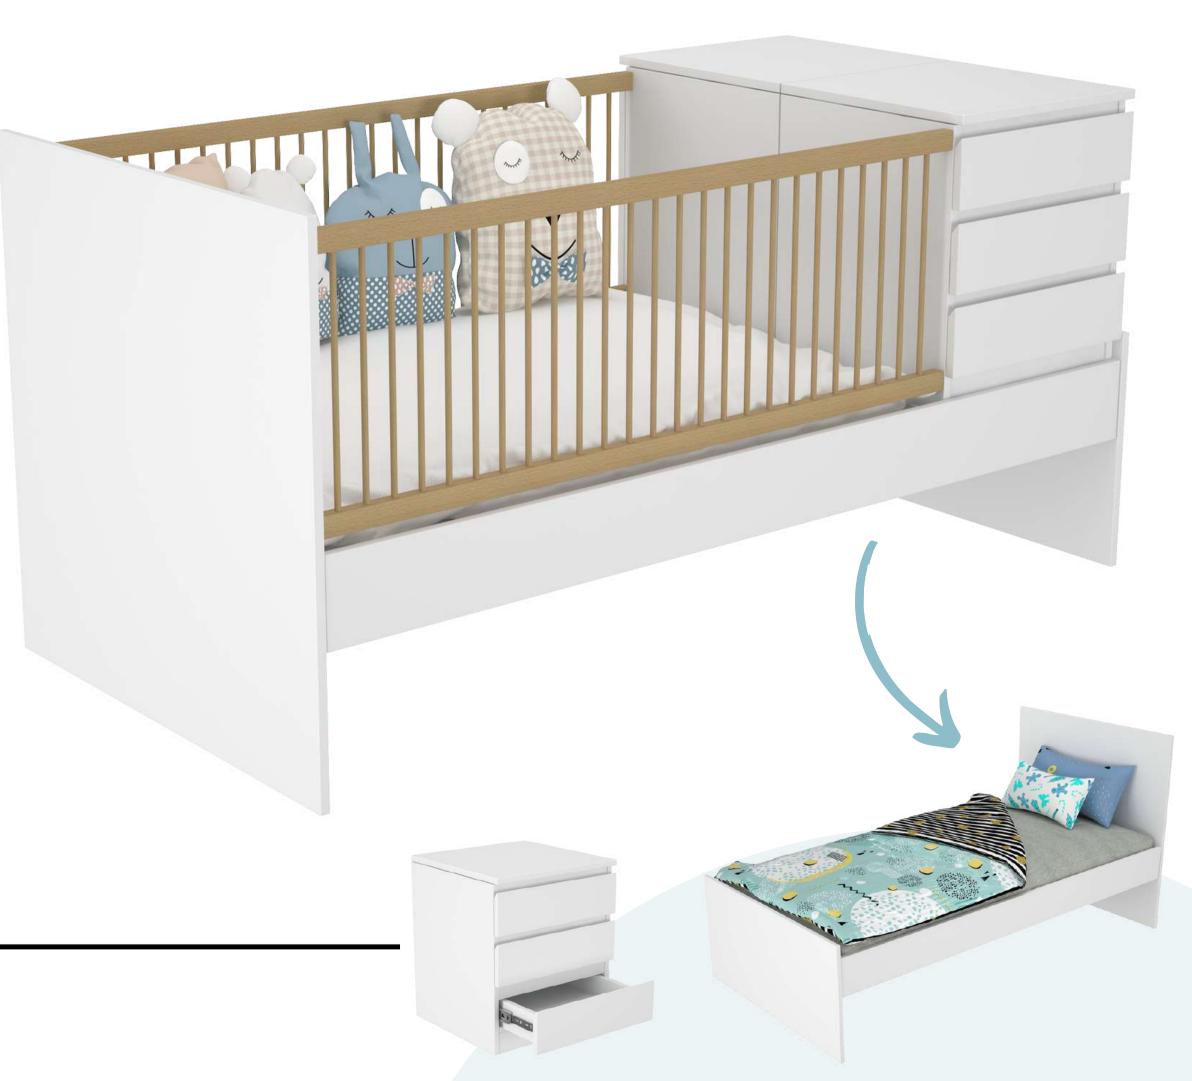

#### ELEGANT TWIN CRIB

A crib made for big size rooms and nurseries. Designed to accommodate a storage unit along with a table top changing station for all-in-one comfort and convenience. Can later be used as a single bed along with bedside table/storage unit for older kids.