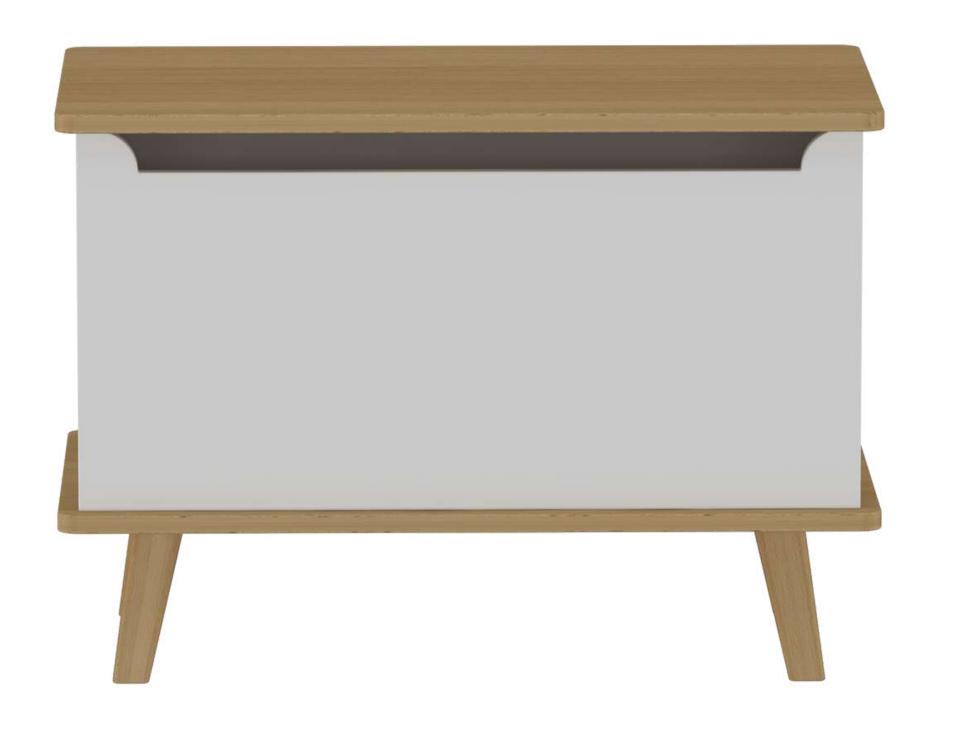

THE DEPOT CLASSIC TOY BOX

These modern toy boxes are roomy and functional enough to hold all your kids toys in the playroom. But they're also super stylish and come in oh so many colours! These come equipped with a smart opening system to prevent your child's little fingers getting trapped between the top and the box.