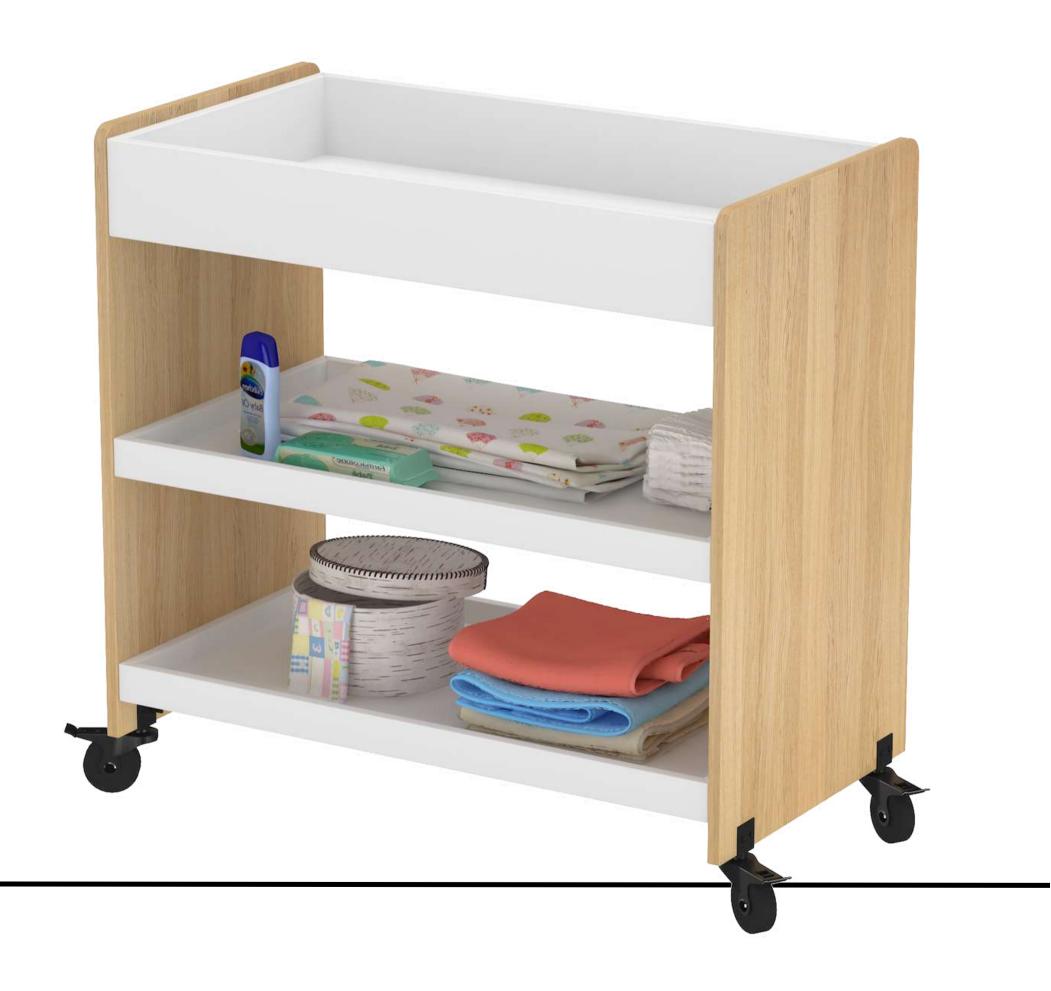

#### THE SPARROW

The Derby Changing Trolley is a sleek modern storage solution for your child's changing routine. It is equipped with lockable wheels so that you can move it around and can be used as a Book Shelf once its not needed as a changing station.

#### THE DERBY TROLLEY

Our Best Seller Range of Chest of Drawers offer an Incredible storage solution along with a changing station conveniently delivered in a pre-assembled state.