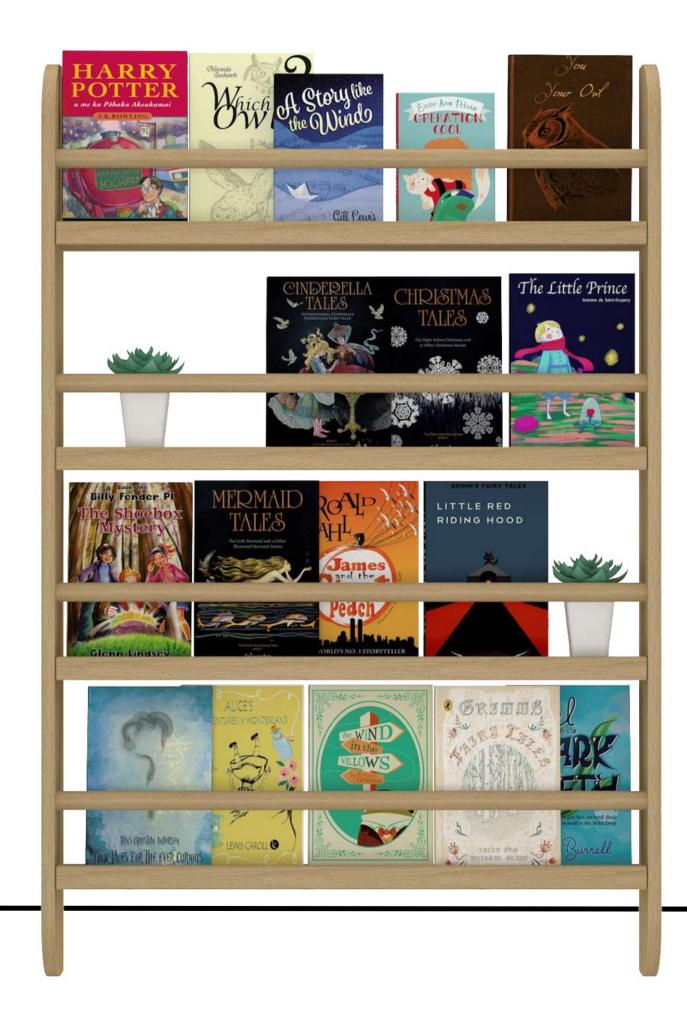

JOY OF FLYNG SHELVES

A mobile library for your children! With display bookshelves and two large open storage shelves, it provides ample storage for lots of books and other toys. It comes with lockable wheels and is easy to clean.