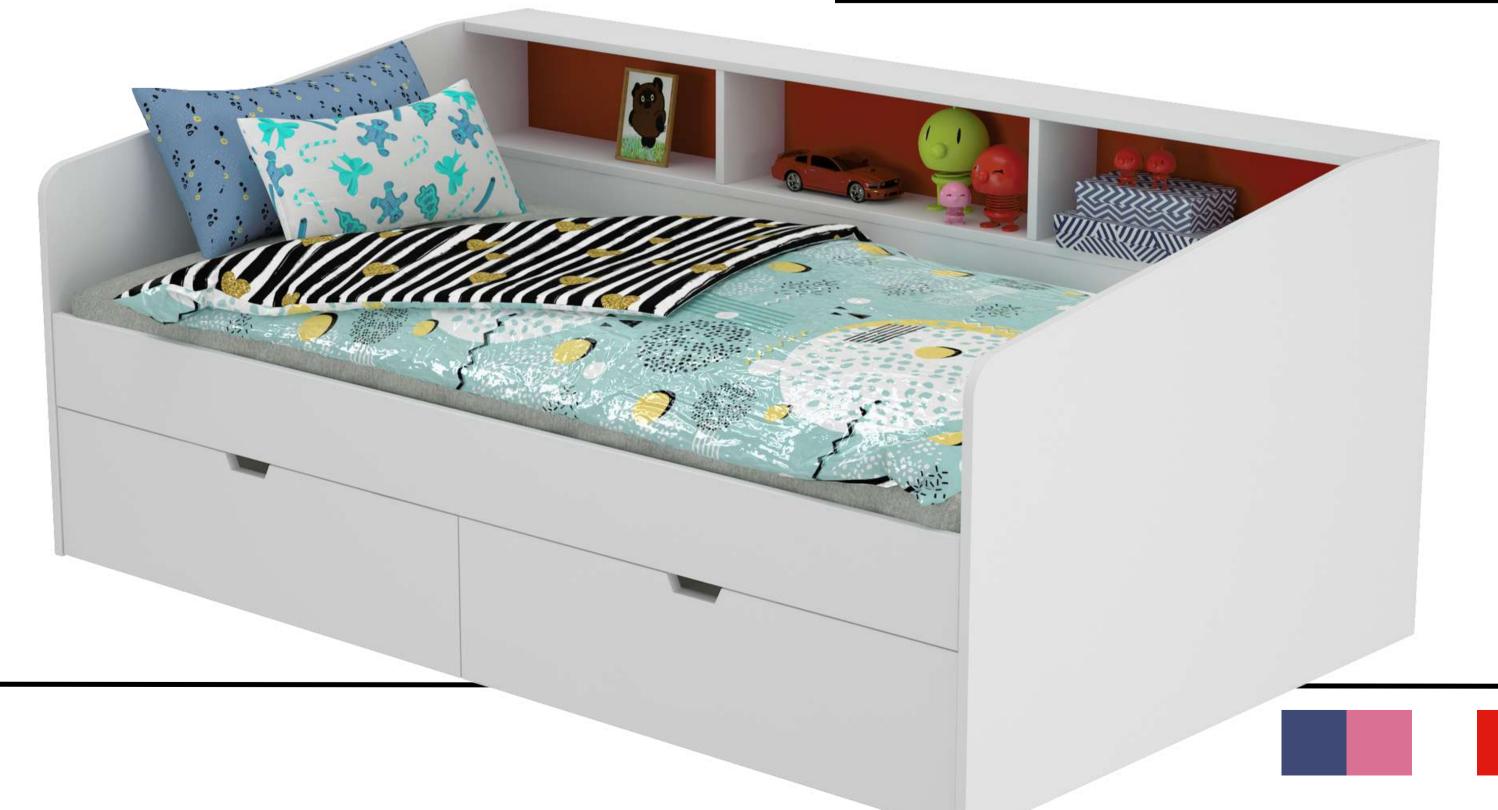

# SINGLE BEDS

The LittleBird Single Beds are a fun and playful choice for your child's bedroom. They come in various themes and colours and can make even the smallest space come alive. You're sure to get compliments for

this one!