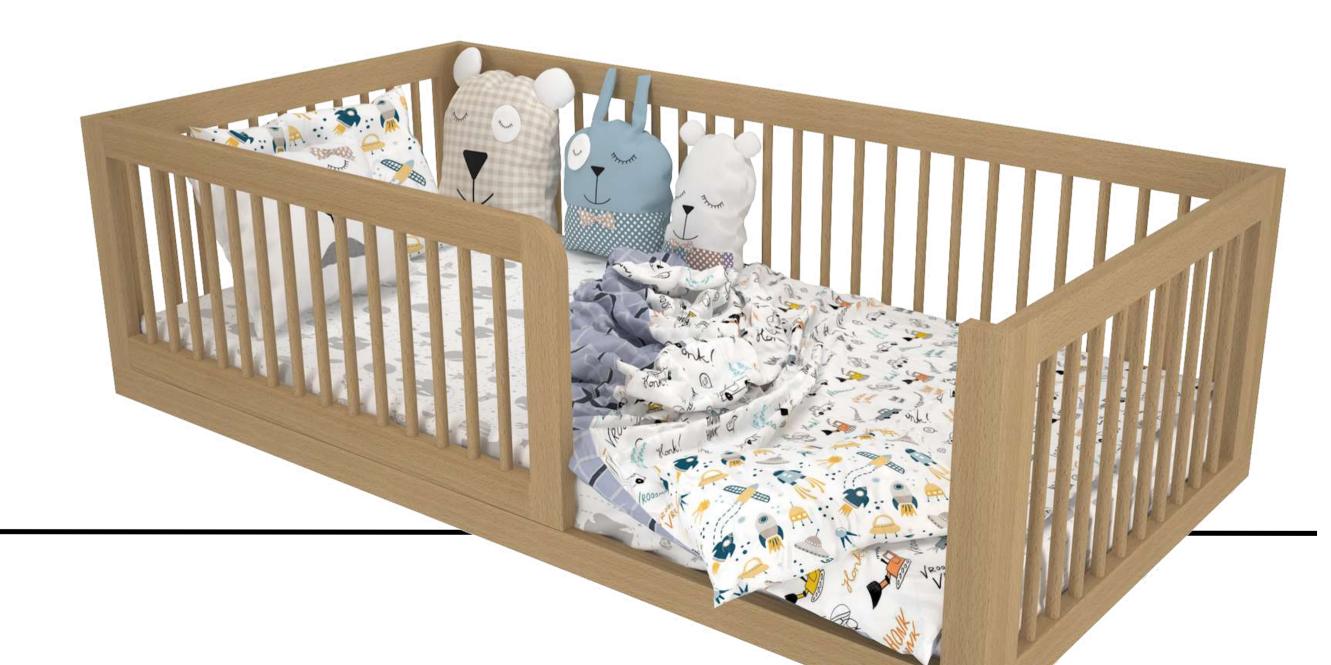

## CRIB CONVERSION

The Toddler Bed Conversion Kit is suitable for the Elegant and Amour crib and can be attached to the sides as a replacement to the crib rails to provide a safe toddler bed environment. 3 available options

## MONTESSORI TODDLER FLOOR BED

A simple, modern and fun choice for your child's bedroom. Can be used from toddlers to teens. Made with Natural Beech Wood and EN71 Certified Polish - which is absolutely safe for children. Available in 4 standard sizes.