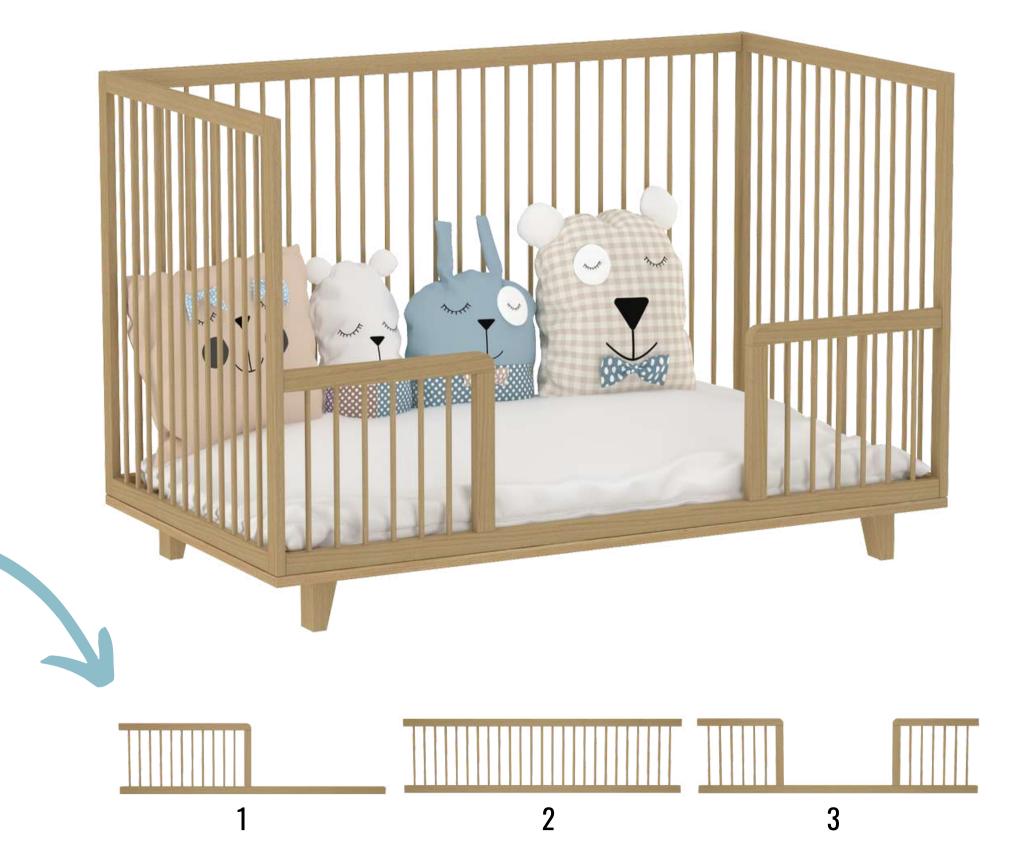

## CRIB CONVERSION

The Toddler Bed Conversion Kit is suitable for the Elegant and Amour crib and can be attached to the sides as a replacement to the crib rails to provide a safe toddler bed environment. 3 available options