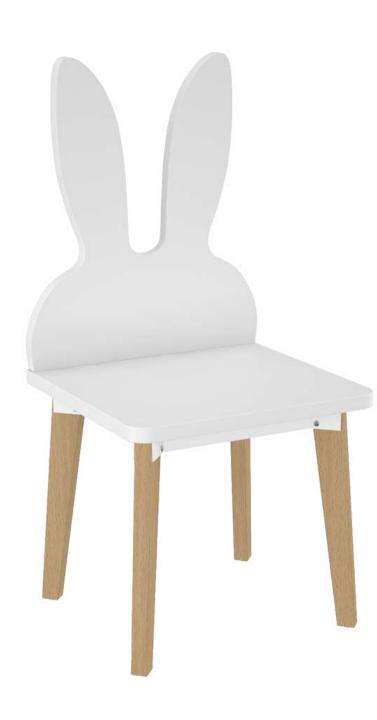

#### THE DEPOT CURVE BOX

STUDY

The beautiful and fun LittleBird chairs are an amazing addition to your child's study space. Based on the Montessori method, these are available in two sizes and are strong enough for an adult to sit on.

#### LITTLEBIRD CHAIRS

The smart and versatile Canny Study has been designed for ample storage, along with a work top that can be used by both, children and adults.