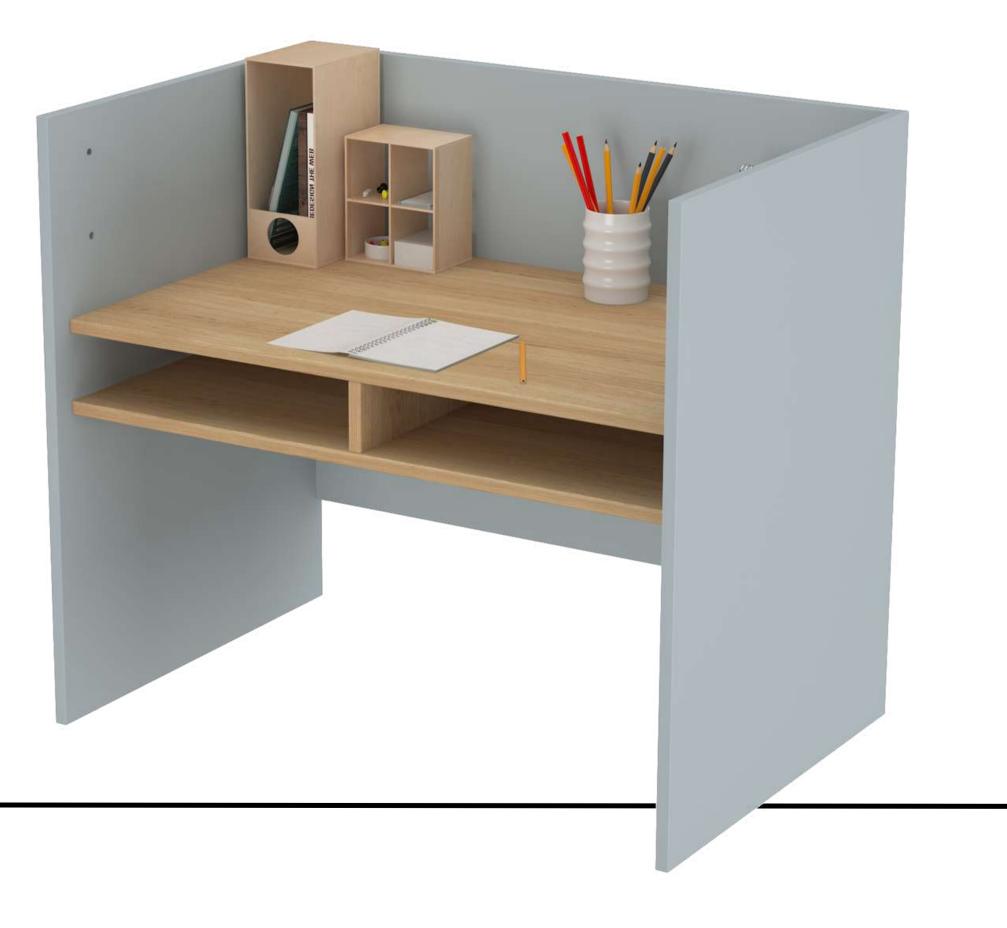

CUCKOO STUDY SET

A study table that grows with your child! With three adjustable levels, the Climb Study table can be adjusted to any height, including your own.