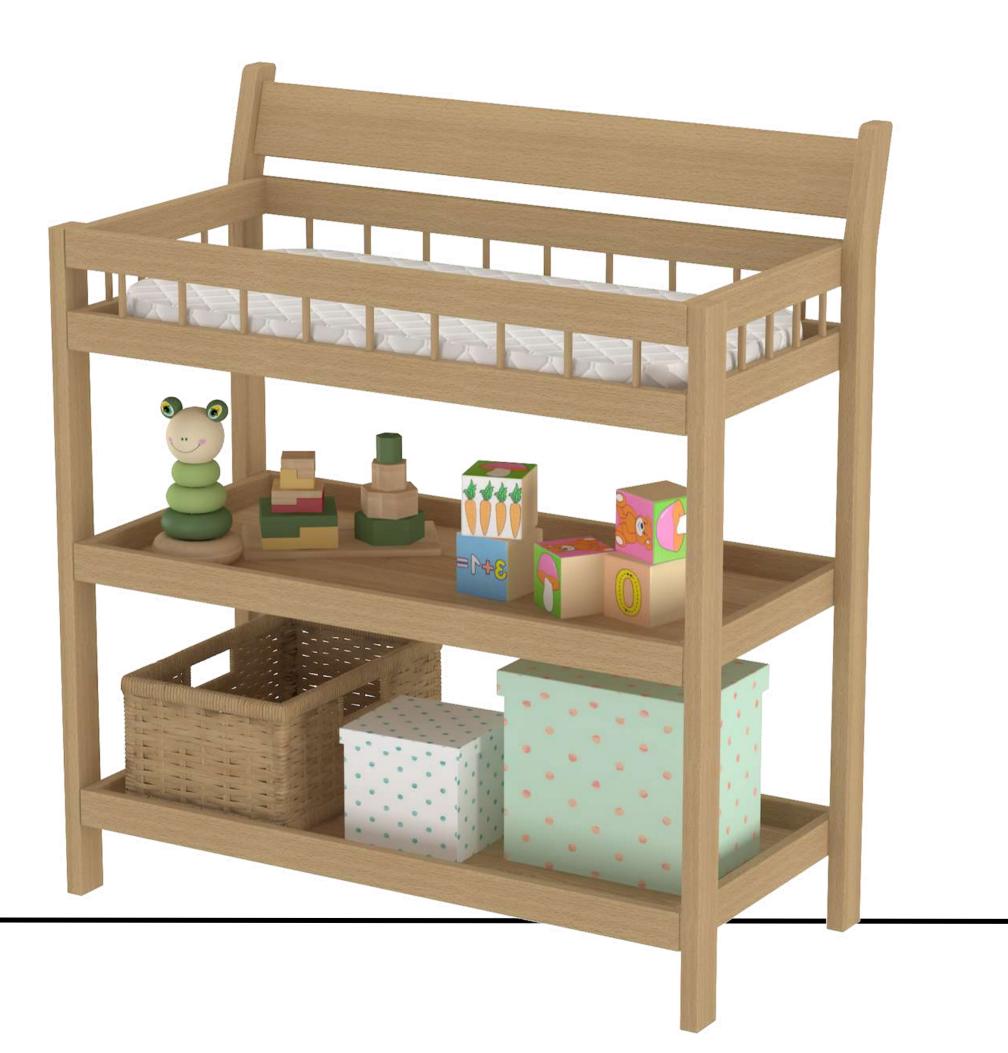

#### THE SPARROW

The Derby Changing Trolley is a sleek modern storage solution for your child's changing routine. It is equipped with lockable wheels so that you can move it around and can be used as a Book Shelf once its not needed as a changing station.

#### THE DERBY TROLLEY

Our Best Seller Range of Chest of Drawers offer an Incredible storage solution along with a changing station conveniently delivered in a pre-assembled state.