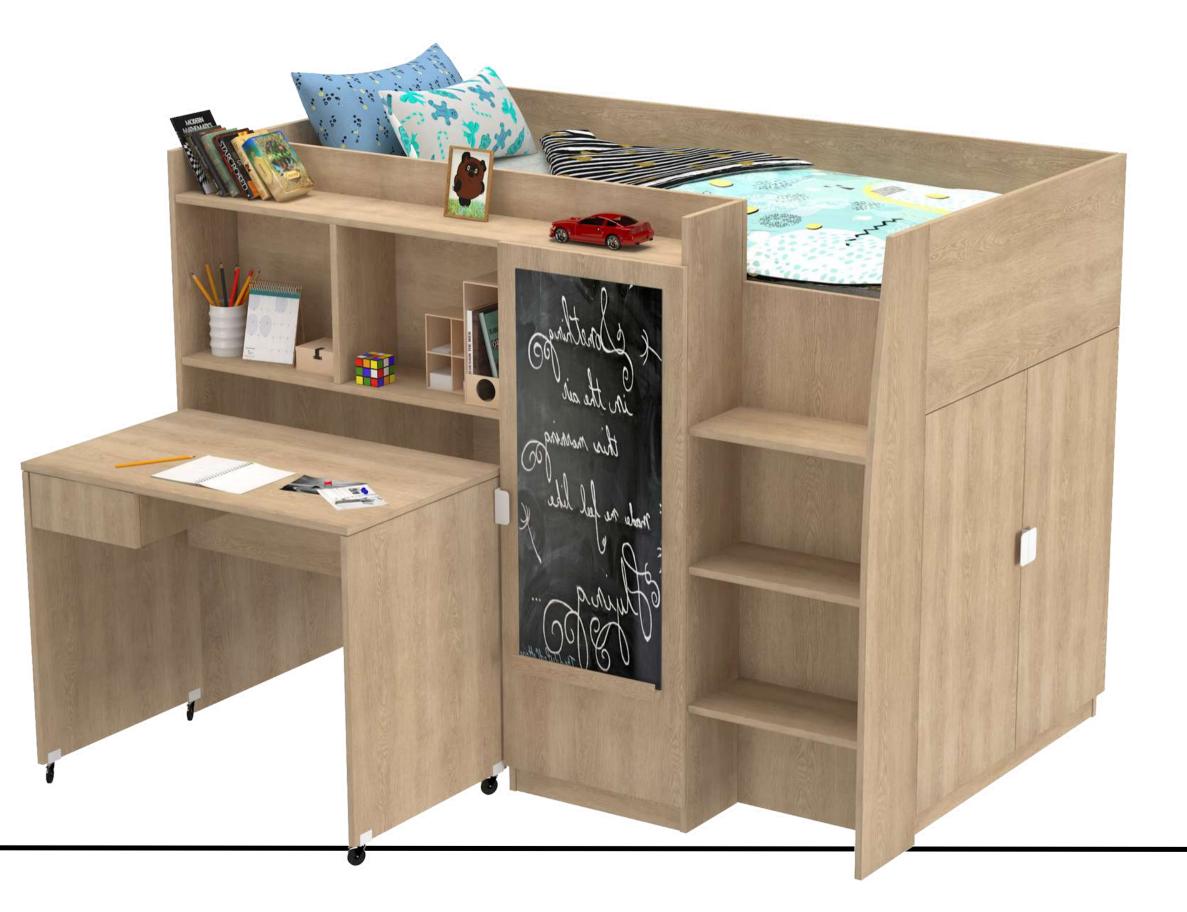

# SMART 5-IN-1 BED

The Smart 5-in-1 bed is everything your child could need. This incredible feature-packed bed includes an elevated bunk bed with one wardrobe, one storage cabinet, an open display shelf and a full sized study table. Available in multiple colours to match any decor. Truly Smart!