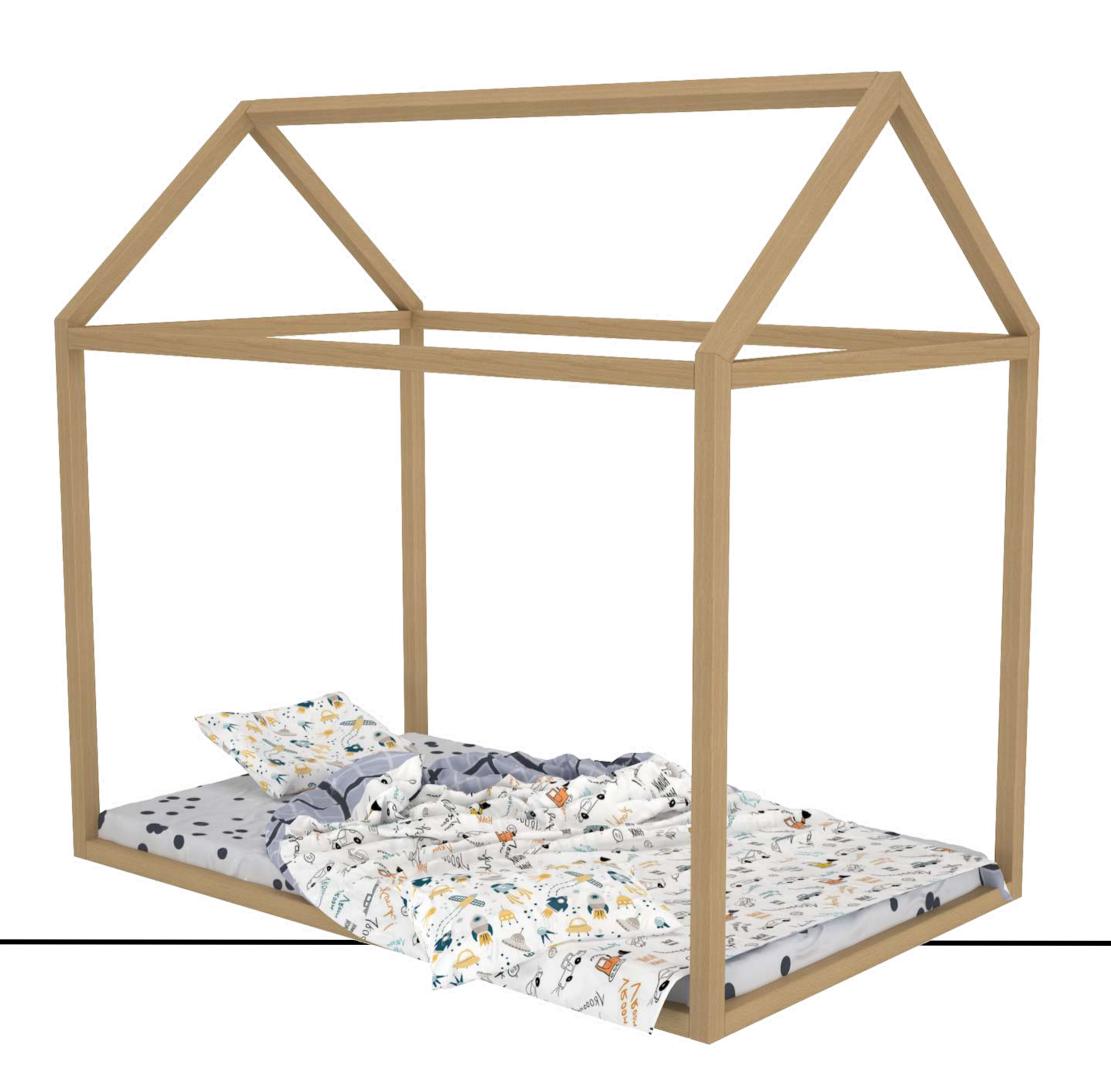

# THE LITTLEBIRD HUT BED

Our most popular and fun choice for kids, both young and old. Children love to accessorise it and play endlessly in their own "little home".