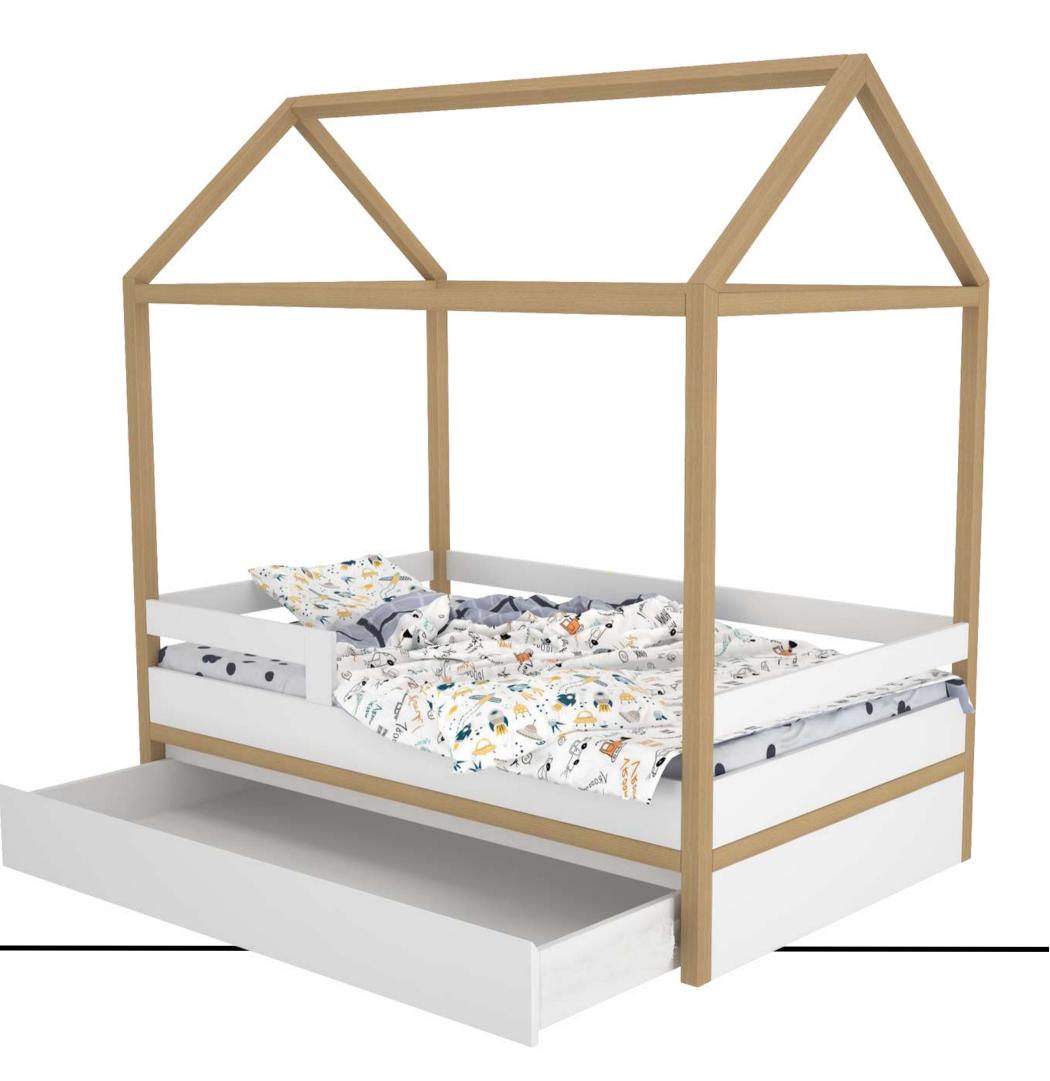

# THE STORAGE HUT BED

We know kids love this bed the most, be it hanging onto the frame like monkeys or living out of their comfy, cozy cottage. With the advantage of additional storage at the base, that can even be converted to an extra bed for those slumber parties.