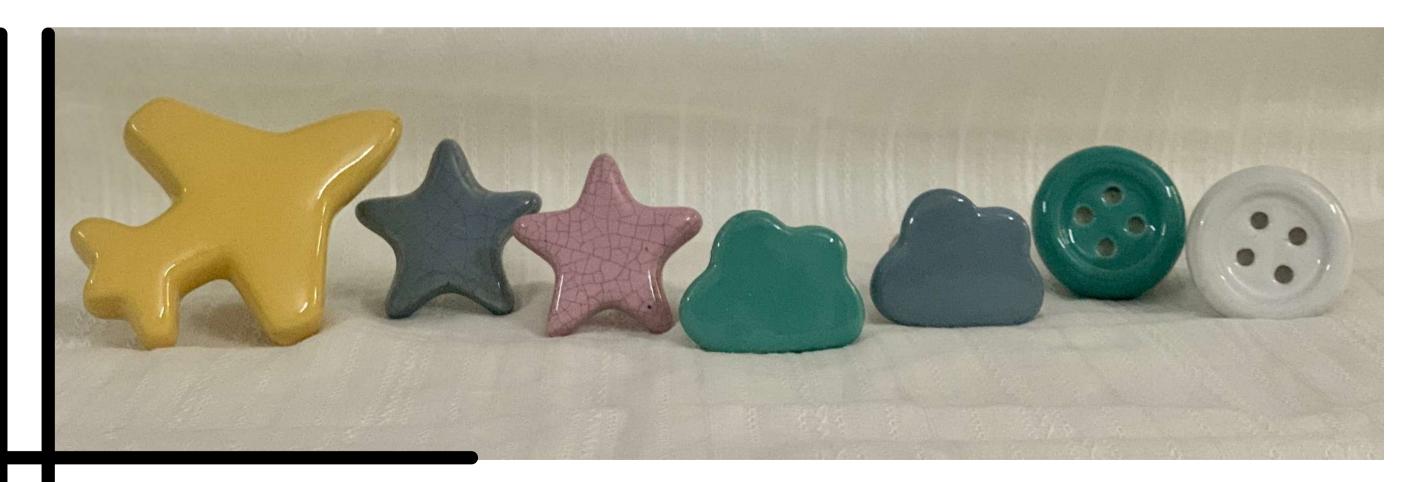

## KNOBS

Please ask for our catalogue featuring additional designs and colours for knobs

NURSING CHAIR

The Sway Nursing Chair and Rocker in Natural Wood is made from a wonderfully soft fabric which is easy to clean. It can be used to gently soothe your precious little one comfortably during the day or night.