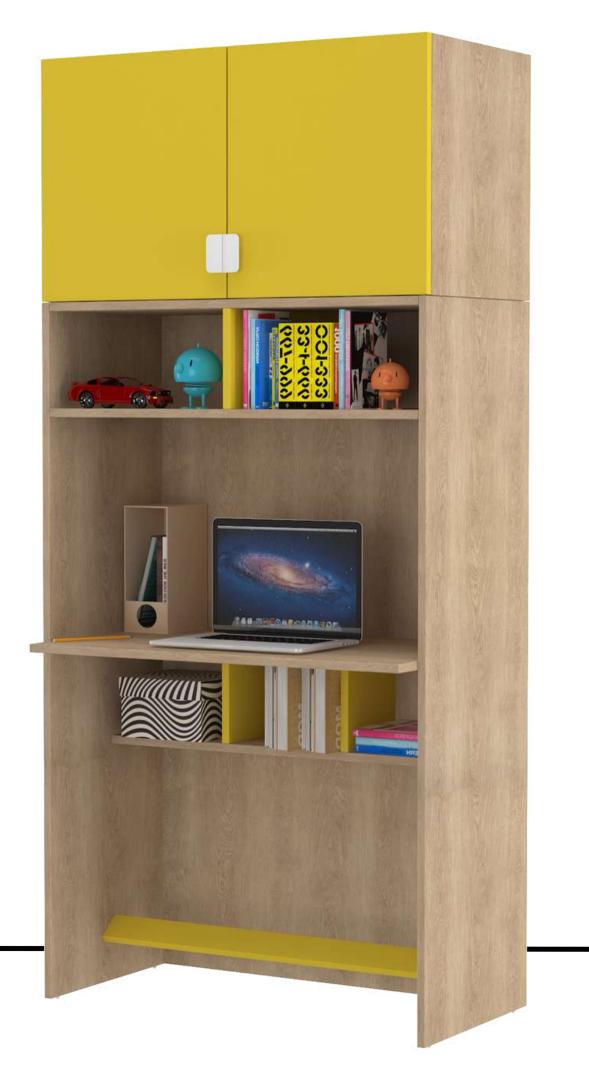

#### CLIMB STUDY TABLE

Our all-in-1 solution! For storage that seamlessly extends into a studystation, nothing beats the new Littlebird Hutch Study table. It has open bookshelves as well as a big cupboard at the top, so your study material is accessible while the tabletop stays clutter-free.