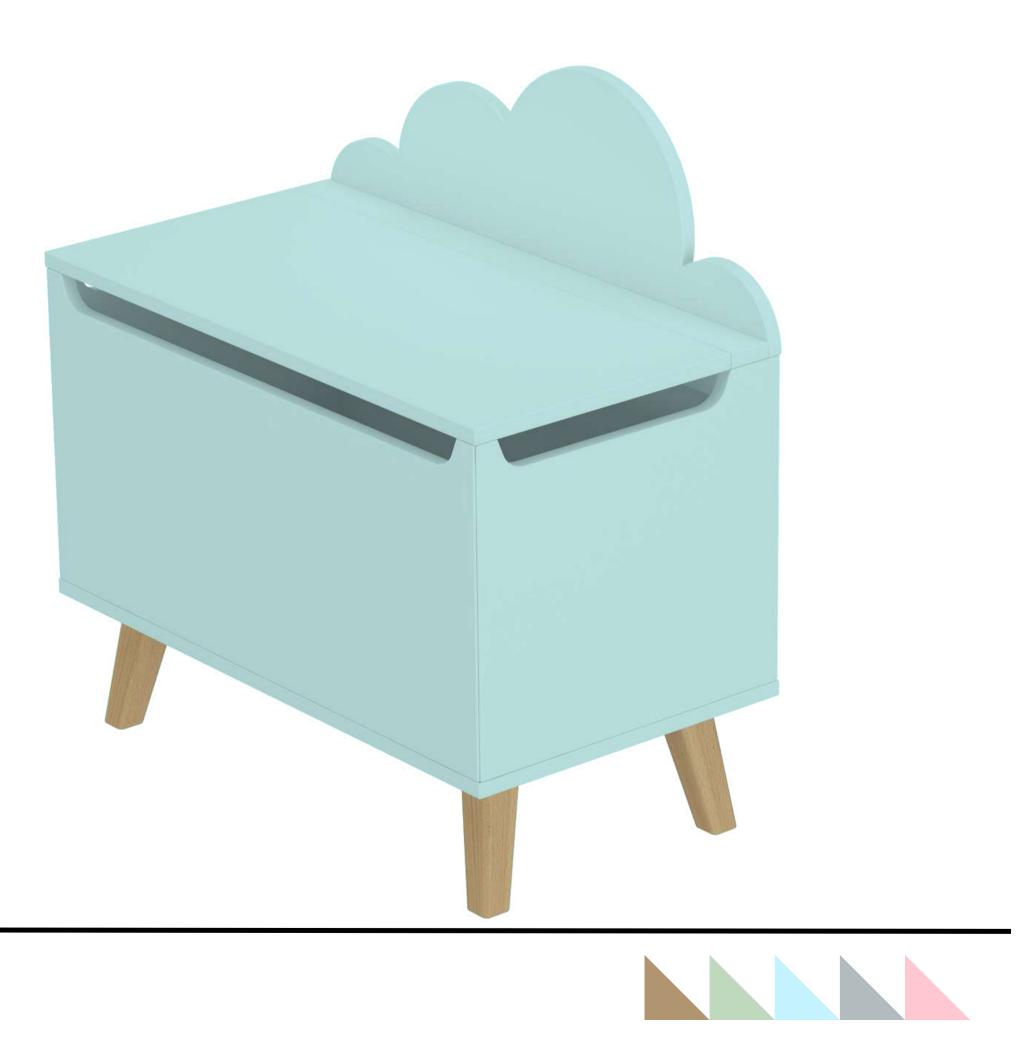

#### THE DEPOT CLOUD BOX

These modern toy boxes are roomy and functional enough to hold all your kids toys in the playroom. But they're also super stylish and come in oh so many colours! These come equipped with a smart opening system to prevent your child's little fingers getting trapped between the top and the box.