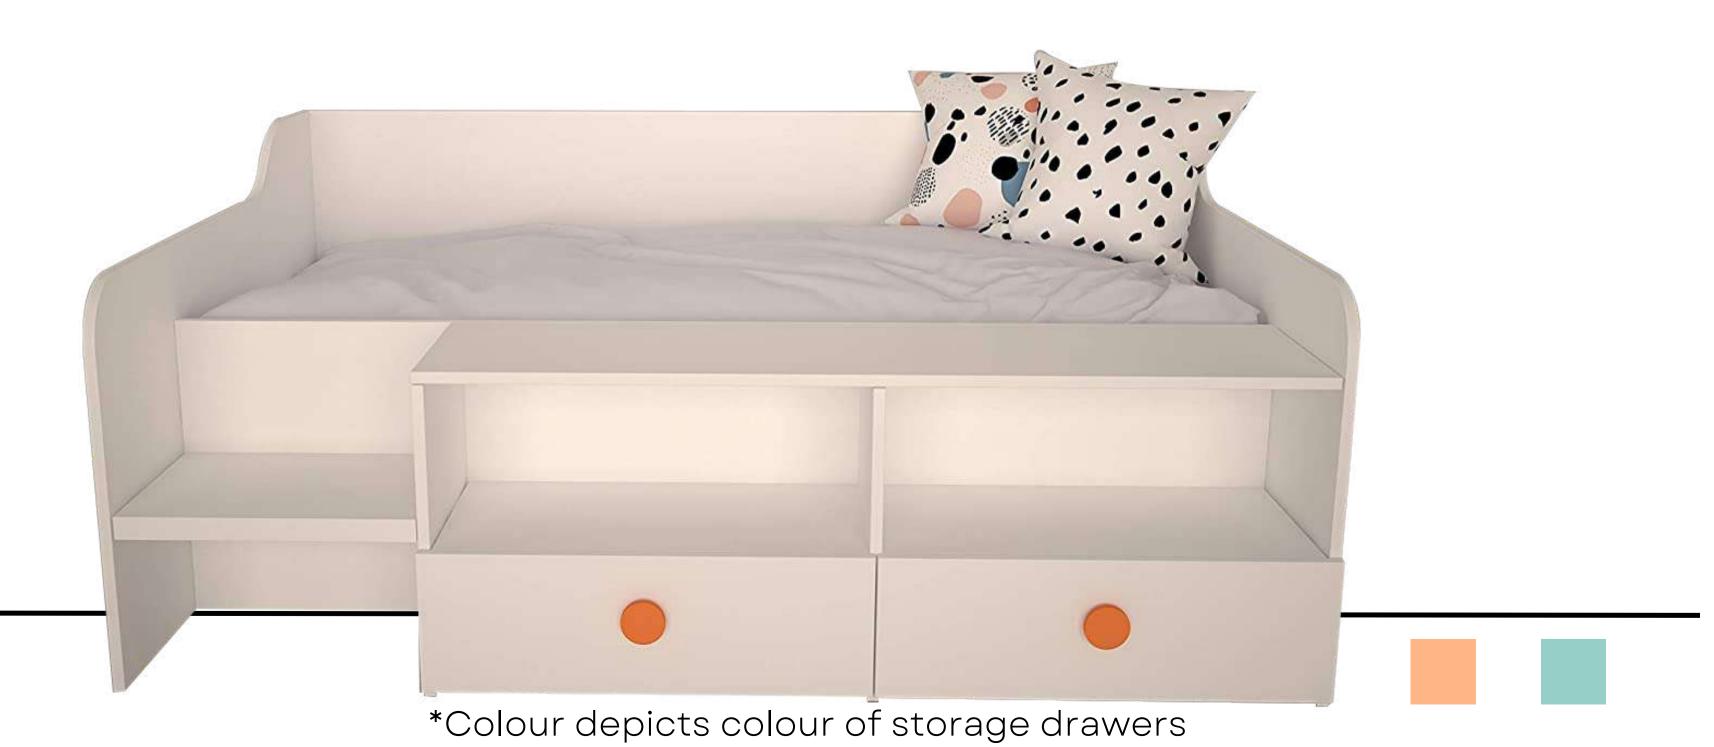

## VANILLA TODLER BED

Our beautiful, compact, minimal toddler bed looks fabulous in every room. There is ample storage to store all your bedding requirements or to use as a trundle bed for guests. Available in 2 standard sizes.