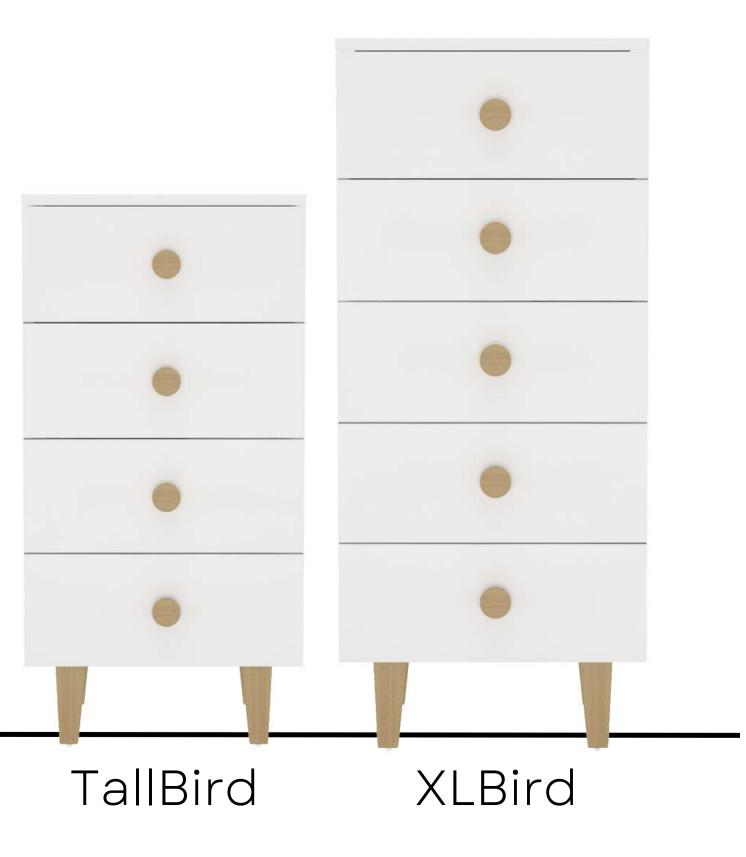

#### THE DERBY TROLLEY

Our Best Seller Range of Chest of Drawers offer an Incredible storage solution along with a changing station conveniently delivered in a pre-assembled state.

## CHEST OF DRAWERS

**PTO for our 6 standard designs** 

## X2 MODEL

#### X3 MODEL

#### X4 MODEL

#### X4S MODEL