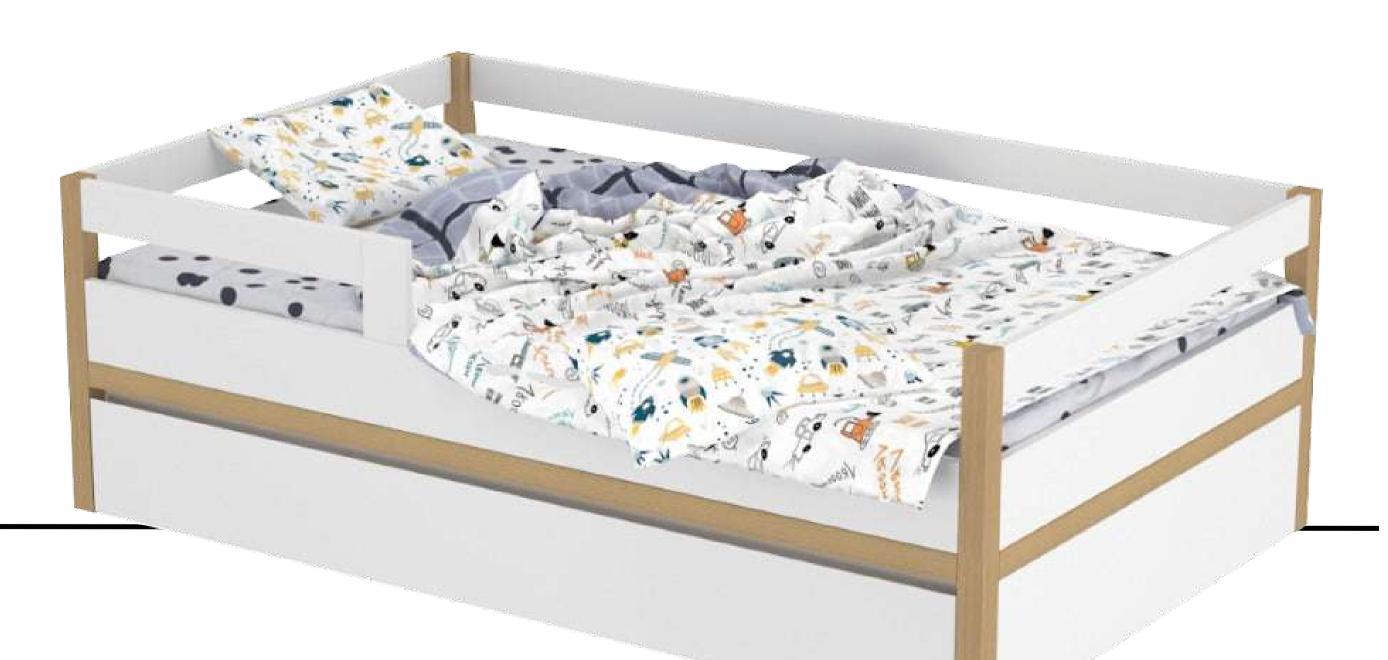

## CRIB CONVERSION

The Toddler Bed Conversion Kit is suitable for the Elegant and Amour crib and can be attached to the sides as a replacement to the crib rails to provide a safe toddler bed environment. 3 available options

## MONTESSORI TODDLER FLOOR BED

A simple, modern and fun choice for your child's bedroom. Can be used from toddlers to teens. Made with Natural Beech Wood and EN71 Certified Polish - which is absolutely safe for children. Available in 4 standard sizes.