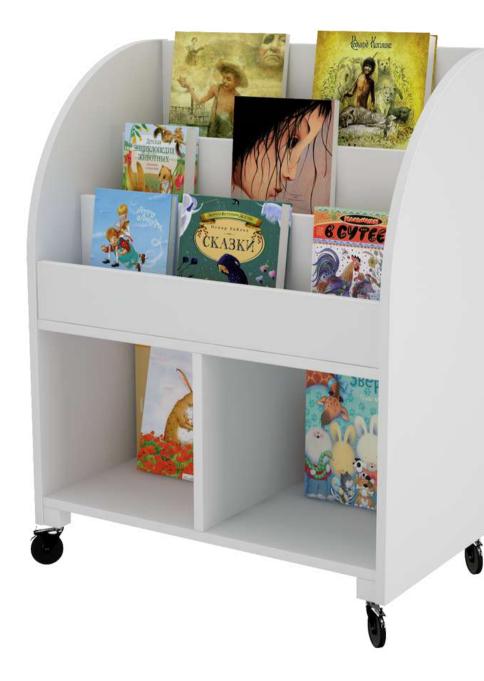

JOY OF FLYNG SHELVES

A mobile library for your children! With display bookshelves and two large open storage shelves, it provides ample storage for lots of books and other toys. It comes with lockable wheels and is easy to clean.

BOOK TROLLEY

STORAGES

Multiple spacious drawers with a lovely wooden base and wooden knobs combine to make a wonderful addition to any room.

TinyBird

MidBird