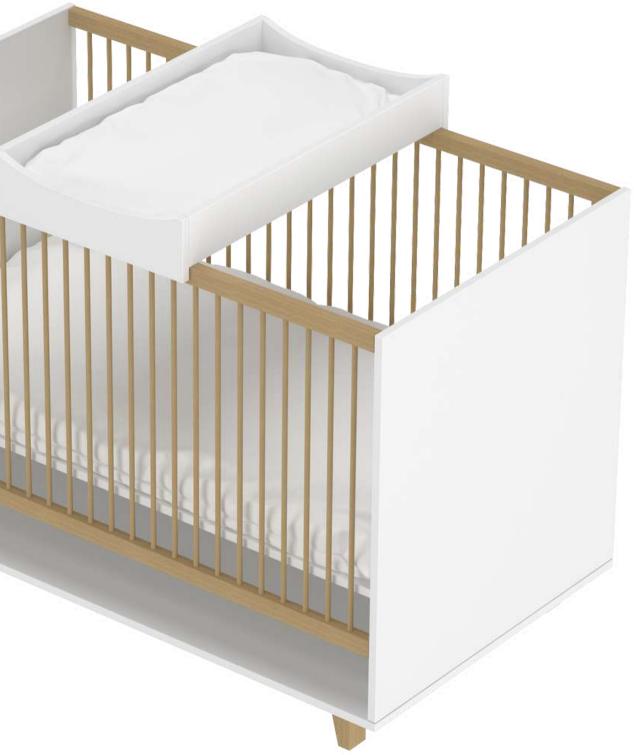

## CHANGING TRAY

The LittleBird Diaper Changing Tray is compatible with all our standard cribs and is a great solution for Diaper Changing woes in a very limited space

AVAILABLE AT AN ADDITIONAL CHARGE