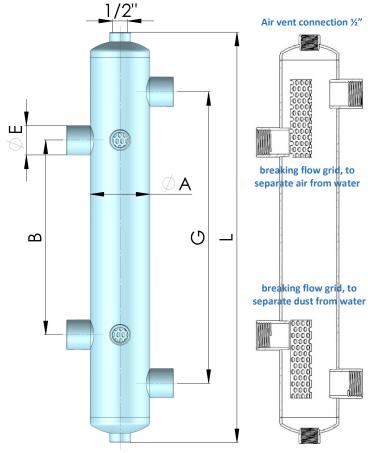

1 2 3 4 5 6 Q[L/s]

Hydraulic separators are package singular in a carton box with insulation.

2 connections ½" in the front are for thermometers

Discharge connection ½"

Insulation removable, in PPE foamed polyurethane rigid closed-cell. Thickness 15mm, maximum temperature before softening 90°C

| CODE        | SIZE OF        | SIZE OF MAIN | DISTANCE  | DISTANCE   | LENGTH | MAX FLOW RATE | WEIGHT | VOLUME |
|-------------|----------------|--------------|-----------|------------|--------|---------------|--------|--------|
|             | CONNECTIONS    | TUBE         | LEFT SIDE | RIGHT SIDE |        | m³/h          | Kg     | Liter  |
| Manifolds a | with style E   | Α            | В         | G          | L      | (±0.5)        |        |        |
| 6913D       | G ¾" Female    | 60.3 mm      | 228 mm    | 322 mm     | 470 mm | 2.6           | 2.5    | 1.2    |
| 6913        | G 1" Female    | 76.1 mm      | 248 mm    | 372 mm     | 524 mm | 4.0           | 3      | 2.3    |
| 6913A       | G 1"1/4 Female | 88.9 mm      | 308 mm    | 432 mm     | 654 mm | 6.0           | 4      | 4      |
| 6913B       | G 1"1/2 Female | 114.3 mm     | 368 mm    | 492 mm     | 774 mm | 7.8           | 6      | 7.5    |
| 6913C       | G 2" Female    | 139.7 mm     | 428 mm    | 552 mm     | 894 mm | 12.3          | 8      | 13     |