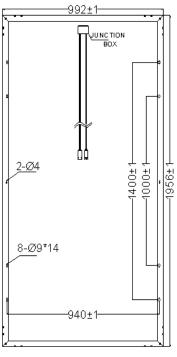

#### MECHANICAL SPECIFICATIONS

| Cell Type       | 156mm or 158.75 mono cells        |
|-----------------|-----------------------------------|
| Number of Cells | 72 cells in series                |
| Weight          | 21.6 kg                           |
| Dimension       | 1956×992×35mm                     |
| Front Glass     | 3.2mm High Transmission, Tempered |
| Frame           | Anodized aluminum alloy           |
| Max Load        | 5400 Pascals                      |
| Junction Box    | IP65/IP67                         |
| Cable/Connector | 900mm /MC4 Compatible             |

## PHYSICAL CHARACTERISTICS

 $<sup>* \</sup>textbf{Due to continuous innovation, research and product improvement, the specifications are subject to change without prior notice.}\\$ 