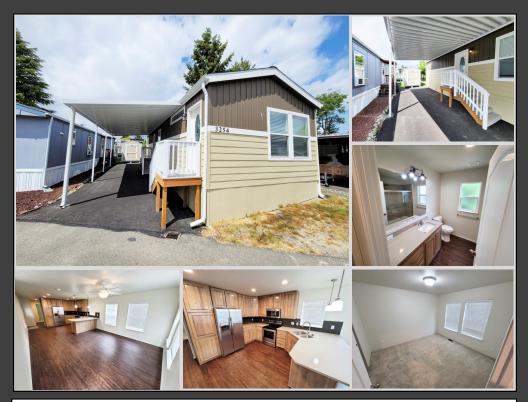

### **BRAND NEW 2020 HOME!**

- 1 Bedroom
- 1 Bathroom
- Peninsula Island

- Carport
- Stainless Steel Appliances
- \$919 Monthly Site Rent

NEW 2020 Marlette,1 bed, 1 bath, 840 sq.ft. home! 3 MONTHS FREE RENT WITH A FULL PRICE OFFER!

Kitchen with lots of beautiful cabinets, new stainless steel appliances & a spacious peninsula area with optional seating! Living room with lots of windows to enjoy the sunshine and a ceiling fan for a gentle breeze. Bedroom has carpet and a large closet with a unique barn style door. There is also electric heating to keep everyone warm, off-street parking in your covered carport, and a new storage shed!