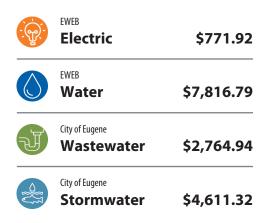

TOTAL \$771.92

TOTAL \$7,816.79

TOTAL \$2,764.94

TOTAL \$4,611.32

EUGENE WATER & ELECTRIC BOARD

() 541-685-7000

CITY OF EUGENE
Wastewater & Stormwater

6 3 541-682-4900

SONGBROOK MHC LLC 4055 ROYAL AVE # RV EUGENE OR 97402-6811 Bill Date: 08/09/2023