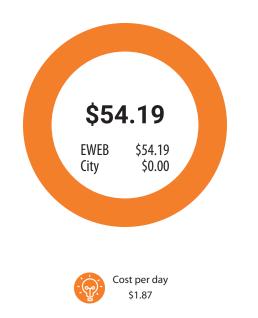

#### **BILLING SUMMARY**

| PREVIOUS BALANCE          | \$63.08  |
|---------------------------|----------|
| PAYMENT(S) MADE           | -\$63.08 |
| BALANCE FORWARD           | \$0.00   |
| CURRENT CHARGES due 08/29 | \$54.19  |
| TOTAL AMOUNT DUE          | \$54.19  |

## **TOTAL AMOUNT DUE**

by 08/29/2023

\$54.19

#### **CURRENT CHARGES**

07/05/2023 - 08/03/2023 (29 DAYS)

tric \$54.19

\$54.19

See Back for Charge and Meter Details