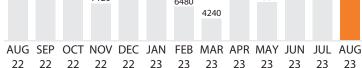

#### Meter # 174598

| THIS MONTH | 29 Days Billed | 334 kWh/day |
|------------|----------------|-------------|
| LAST MONTH | 33 Days Billed | 301 kWh/day |
| LAST YEAR  | 29 Days Billed | 320 kWh/day |

#### **ELECTRIC USAGE**

| THIS MONTH | 29 Days Billed | 142 kWh/day |
|------------|----------------|-------------|
| LAST MONTH | 33 Days Billed | 153 kWh/day |
| LAST YEAR  | 29 Days Billed | 157 kWh/day |

#### Meter # 117621

| THIS MONTH | 29 Days Billed | 131 kWh/day |
|------------|----------------|-------------|
| LAST MONTH | 33 Days Billed | 127 kWh/day |
| LAST YEAR  | 29 Days Billed | 173 kWh/day |