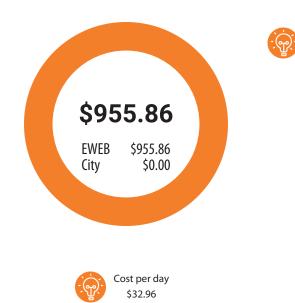

#### **CURRENT CHARGES**

07/05/2023 - 08/03/2023 (29 DAYS)

\$955.86

See Back for Charge and Meter Details

# **Charges Appeared on September 2023 Invoices**

Current Charges due by 08/29 \$955.86

**Total Amount Due** \$955.86

**AUTO PAY - NO PAYMENT REQUIRED** 

Pay online or by phone. Details on reverse side.

0195296-EWES241983-ST.NOPRIN-001063 SONGBROOK MHC LLC 18150 SW BOONES FERRY RD PORTLAND OR 97224-7687

#### **CURRENT CHARGES**

07/05/2023 - 08/03/2023 (29 DAYS)

Cost per day \$26.62

Cost per day \$269.54

See Back for Charge and Meter Details