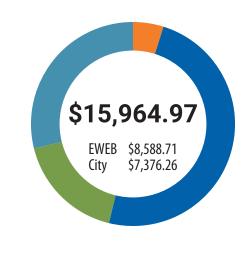

#### **BILLING SUMMARY**

| PREVIOUS BALANCE          | \$16,762.14  |
|---------------------------|--------------|
| PAYMENT(S) MADE           | -\$16,762.14 |
| BALANCE FORWARD           | \$0.00       |
| CURRENT CHARGES due 08/29 | \$15,964.97  |
| TOTAL AMOUNT DUE          | \$15,964,97  |

## **TOTAL AMOUNT DUE**

by 08/29/2023

\$15,964.97