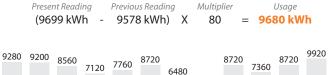

#### Meter # 107735

Present Reading Previous Reading Multiplier Usage
(1624 kWh - 1621 kWh) X 80 = 240 kWh

| THIS MONTH | 29 Days Billed | 8 kWh/day  |
|------------|----------------|------------|
| LAST MONTH | 33 Days Billed | 10 kWh/day |
| LAST YEAR  | 29 Days Billed | 8 kWh/day  |