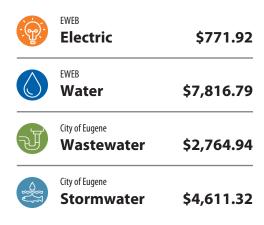

TOTAL \$771.92

TOTAL \$7,816.79

TOTAL \$2,764.94

TOTAL \$4,611.32

EUGENE WATER & ELECTRIC BOARD

((1)) 541-685-7000

CITY OF EUGENE
Wastewater & Stormwater

( ) 541-682-4900

SONGBROOK MHC LLC 4055 ROYAL AVE # RV EUGENE OR 97402-6811 Bill Date: 08/09/2023