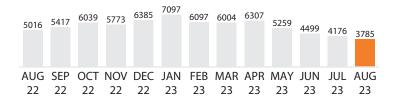

#### **ELECTRIC**

CURRENT CHARGES DETAIL

07/05/2023 - 08/03/2023 (29 DAYS)

| Cost Of Basic Service                          | \$27.50  |
|------------------------------------------------|----------|
| Delivery Charges Small Gen Svc (1750 kWh x     | \$66.50  |
| \$0.03800)                                     | \$00.50  |
| Delivery Charges Small Gen Svc (2358 kWh x     | \$3.30   |
| \$0.00140)                                     | ÷0.00    |
| Demand Charge Small Gen Svc (6.56000 kW x \$0) | \$0.00   |
| Energy Charge - Small Gen Svc (4108 kWh x      | \$300.71 |
| \$0.07320)                                     |          |
| METER # 117621                                 |          |
| Cost Of Basic Service                          | \$27.50  |
| Delivery Charges Small Gen Svc (1750 kWh x     | \$66.50  |
| \$0.03800)                                     | 700.50   |
| Delivery Charges Small Gen Svc (2035 kWh x     | \$2.85   |
| \$0.00140)                                     | 72.03    |
| Demand Charge Small Gen Svc (8.53000 kW x \$0) | \$0.00   |
| Energy Charge - Small Gen Svc (3785 kWh x      | \$277.06 |
| \$0.07320)                                     | \$277.00 |
|                                                |          |