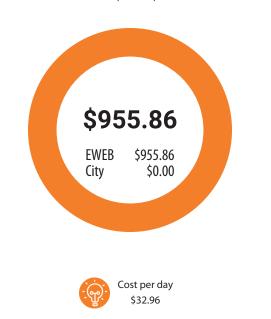

## **TOTAL AMOUNT DUE**

by 08/29/2023

\$955.86

#### **CURRENT CHARGES**

07/05/2023 - 08/03/2023 (29 DAYS)

EWEB **Electric** 

tric \$955.86

See Back for Charge and Meter Details

#### **ELECTRIC**

| Cost Of Basic Service                                    | \$27.50  |
|----------------------------------------------------------|----------|
| Delivery Charges Small Gen Svc (1750 kWh x               | \$66.50  |
| \$0.03800)<br>Delivery Charges Small Gen Svc (7930 kWh x |          |
| \$0.00140)                                               | \$11.10  |
| Demand Charge Small Gen Svc (10 kW x \$0)                | \$0.00   |
| Demand Charge Small Gen Svc (18.80000 kW x<br>\$7.56300) | \$142.18 |
| Energy Charge - Small Gen Svc (9680 kWh x<br>\$0.07320)  | \$708.58 |

TOTAL \$955.86