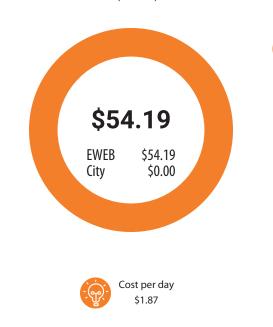

#### **BILLING SUMMARY**

| PREVIOUS BALANCE          | \$63.08  |
|---------------------------|----------|
| PAYMENT(S) MADE           | -\$63.08 |
| BALANCE FORWARD           | \$0.00   |
| CURRENT CHARGES due 08/29 | \$54.19  |
| TOTAL AMOUNT DUE          | \$54.19  |

## **TOTAL AMOUNT DUE**

by 08/29/2023

\$54.19