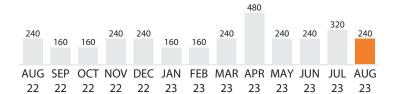

#### Meter # 107735

Present Reading Previous Reading Multiplier Usage
(1624 kWh - 1621 kWh) X 80 = 240 kWh

| THIS MONTH | 29 Days Billed | 8 kWh/day  |
|------------|----------------|------------|
| LAST MONTH | 33 Days Billed | 10 kWh/day |
| LAST YEAR  | 29 Days Billed | 8 kWh/day  |