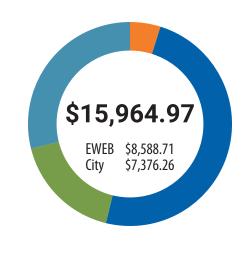

#### **BILLING SUMMARY**

| PREVIOUS BALANCE          | \$16,762.14  |
|---------------------------|--------------|
| PAYMENT(S) MADE           | -\$16,762.14 |
| BALANCE FORWARD           | \$0.00       |
| CURRENT CHARGES due 08/29 | \$15,964.97  |
| TOTAL AMOUNT DUE          | \$15,964,97  |

## **TOTAL AMOUNT DUE**

by 08/29/2023

\$15,964.97

## **Charges Appeared on August 2023 Invoices**

Current Charges due by 08/29

\$15,964.97

Total Amount Due \$15,964.97

AUTO PAY - NO PAYMENT REQUIRED

Pay online or by phone. Details on reverse side.

0195296-EWES241983-ST.NOPRIN-001063 SONGBROOK MHC LLC 18150 SW BOONES FERRY RD PORTLAND OR 97224-7687