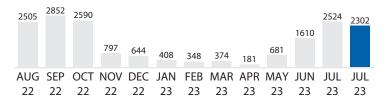

## **WATER USAGE (Continued)**

| THIS MONTH | 29 Days Billed | 2302 KGAL/month |
|------------|----------------|-----------------|
| LAST MONTH | 33 Days Billed | 2524 KGAL/month |
| LAST YEAR  | 29 Days Billed | 2505 KGAL/month |