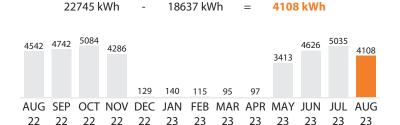

#### **ELECTRIC**

CURRENT CHARGES DETAIL

07/05/2023 - 08/03/2023 (29 DAYS)

| Cost Of Basic Service                          | \$27.50  |
|------------------------------------------------|----------|
| Delivery Charges Small Gen Svc (1750 kWh x     | \$66.50  |
| \$0.03800)                                     | \$00.50  |
| Delivery Charges Small Gen Svc (2358 kWh x     | \$3.30   |
| \$0.00140)                                     | ÷0.00    |
| Demand Charge Small Gen Svc (6.56000 kW x \$0) | \$0.00   |
| Energy Charge - Small Gen Svc (4108 kWh x      | \$300.71 |
| \$0.07320)                                     |          |
| METER # 117621                                 |          |
| Cost Of Basic Service                          | \$27.50  |
| Delivery Charges Small Gen Svc (1750 kWh x     | \$66.50  |
| \$0.03800)                                     | 700.50   |
| Delivery Charges Small Gen Svc (2035 kWh x     | \$2.85   |
| \$0.00140)                                     | 72.03    |
| Demand Charge Small Gen Svc (8.53000 kW x \$0) | \$0.00   |
| Energy Charge - Small Gen Svc (3785 kWh x      | \$277.06 |
| \$0.07320)                                     | \$277.00 |
|                                                |          |