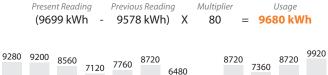

#### **ELECTRIC**

| Cost Of Basic Service                                    | \$27.50  |
|----------------------------------------------------------|----------|
| Delivery Charges Small Gen Svc (1750 kWh x               | \$66.50  |
| \$0.03800)<br>Delivery Charges Small Gen Svc (7930 kWh x |          |
| \$0.00140)                                               | \$11.10  |
| Demand Charge Small Gen Svc (10 kW x \$0)                | \$0.00   |
| Demand Charge Small Gen Svc (18.80000 kW x<br>\$7.56300) | \$142.18 |
| Energy Charge - Small Gen Svc (9680 kWh x<br>\$0.07320)  | \$708.58 |