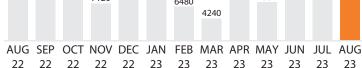

#### Meter # 174598

| THIS MONTH | 29 Days Billed | 334 kWh/day |
|------------|----------------|-------------|
| LAST MONTH | 33 Days Billed | 301 kWh/day |
| LAST YEAR  | 29 Days Billed | 320 kWh/day |