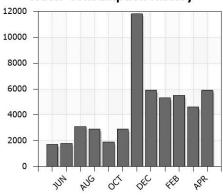

|                              |                               |                | PREVIOUS BALANCE                         | \$1,332.93                           |
|------------------------------|-------------------------------|----------------|------------------------------------------|--------------------------------------|
|                              |                               |                | PAYMENTS                                 | (\$1,332.93)                         |
|                              |                               |                | ADJUSTMENTS                              | \$0.00                               |
|                              |                               |                | PAST DUE AMOUNT                          | \$0.00                               |
| CURRENT<br>READING<br>69,100 | PREVIOUS<br>READING<br>61,900 | USAGE<br>7,200 | Water Public Safety Fee Stormwater Sewer | 426.02<br>225.00<br>160.00<br>588.96 |

SERVICE LOCATION

38595 STRAWBRIDGE PKWY

| SERVICE DESCRIPTION | READING<br>PREVIOUS | DATES<br>PRESENT | BILLING<br>DAYS | METER RE | ADINGS<br>PRESENT | CU. FT. |                                                         | AMOUNT                                        |
|---------------------|---------------------|------------------|-----------------|----------|-------------------|---------|---------------------------------------------------------|-----------------------------------------------|
| Water               | 07/16/23            | 08/15/23         | 031             | 183500   | 191200            | 7700    | Account Summary BEGINNING BALANCE PAYMENTS RECEIVED     | \$1,470.00<br>(\$1,470.00)                    |
|                     | AUG 2 8 2023        |                  |                 |          |                   |         | Charge Summary Water Stormwater Sewer TOTAL NEW CHARGES | 454.27<br>160.00<br>627.76<br><b>1,242.03</b> |

SERVICE LOCATION

38595 STRAWBRIDGE PKWY

| ERVICE DESCRIPTION | READING<br>PREVIOUS | DATES<br>PRESENT | BILLING<br>DAYS | METER REA | DINGS<br>PRESENT | CU. FT. |                                                                           | AMOUNT                             |
|--------------------|---------------------|------------------|-----------------|-----------|------------------|---------|---------------------------------------------------------------------------|------------------------------------|
| Water              | 07/16/23            | 08/15/23         | 031             | 65000     | 66500            | 1500    | Account Summary BEGINNING BALANCE PAYMENTS RECEIVED                       | \$370.38<br>(\$370.38)             |
|                    |                     |                  |                 |           |                  |         | Charge Summary Water Public Safety Fee Stormwater Sewer TOTAL NEW CHARGES | 103.97<br>0.00<br>160.00<br>146.64 |

#### 38595 STRAWBRIDGE PKWY

| SERVICE DESCRIPTION | PREVIOUS READIN | G DATES<br>PRESENT   | BILLING<br>DAYS | PREVIOUS | PRESENT | CU. FT. |                                                                           | AMOUNT                                           |
|---------------------|-----------------|----------------------|-----------------|----------|---------|---------|---------------------------------------------------------------------------|--------------------------------------------------|
| Water               |                 | 09/15/23<br>- 2 4023 | 031             | 69100    | 78600   | 9500    | Account Summary BEGINNING BALANCE PAYMENTS RECEIVED                       | \$1,399.98<br>(\$1,399.98)                       |
|                     | tbAt .          |                      |                 |          |         |         | Charge Summary Water Public Safety Fee Stormwater Sewer TOTAL NEW CHARGES | 555.97<br>225.00<br>160.00<br>767.44<br>1,708.41 |

#### SERVICE LOCATION

38595 STRAWBRIDGE PKWY

| SERVICE DESCRIPTION | READING DATES PREVIOUS PRESENT |                                  | BILLING<br>DAYS | METER READINGS PREVIOUS PRESENT |        | CU. FT.        |                                                     | AMOUNT                     |
|---------------------|--------------------------------|----------------------------------|-----------------|---------------------------------|--------|----------------|-----------------------------------------------------|----------------------------|
| Water               | 08/15/23                       | 09/15/23                         | 031             | 191200                          | 198400 | 7200           | Account Summary BEGINNING BALANCE PAYMENTS RECEIVED | \$1,242.03<br>(\$1,242.03) |
|                     | RDU                            | والمعالم المعالم المعالم المستند |                 |                                 | •      |                | Charge Summary                                      |                            |
|                     | OCT                            | - 2 2023                         |                 |                                 |        |                | Water<br>Stormwater                                 | 426.02<br>160.00           |
|                     |                                |                                  |                 |                                 |        | III A PAGA NAS | Sewer TOTAL NEW CHARGES                             | 588.96<br><b>1.174.98</b>  |