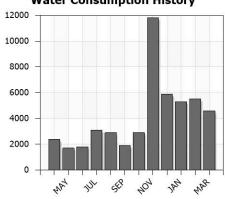

|                   |                   |                | PREVIOUS BALANCE  | \$963.49   |
|-------------------|-------------------|----------------|-------------------|------------|
|                   |                   |                | PAYMENTS          | (\$963.49) |
|                   |                   |                | ADJUSTMENTS       | \$0.00     |
|                   |                   |                | PAST DUE AMOUNT   | \$0.00     |
| CURRENT           | PREVIOUS          |                |                   |            |
| READING<br>36,000 | READING<br>31,400 | USAGE<br>4,600 | Water             | 207.03     |
|                   |                   |                | Public Safety Fee | 225.00     |
|                   |                   |                | Stormwater        | 100.00     |
|                   |                   |                | Sewer             | 333.81     |
|                   |                   |                |                   |            |

|                               |             | PREVIOUS BALANCE                         | \$865.84                                                                                          |
|-------------------------------|-------------|------------------------------------------|---------------------------------------------------------------------------------------------------|
|                               |             | PAYMENTS                                 | (\$865.84)                                                                                        |
|                               |             | ADJUSTMENTS                              | \$0.00                                                                                            |
|                               |             | PAST DUE AMOUNT                          | \$0.00                                                                                            |
| PREVIOUS<br>READING<br>36,000 | USAGE 5,900 | Water<br>Public Safety Fee<br>Stormwater | 261.11<br>225.00<br>100.00<br>420.78                                                              |
|                               | READING     | READING USAGE                            | PAYMENTS ADJUSTMENTS PAST DUE AMOUNT  PREVIOUS READING 36,000 USAGE 5,900 Water Public Safety Fee |

|                              |                               |             | PREVIOUS BALANCE                                  | \$1,006.89                           |
|------------------------------|-------------------------------|-------------|---------------------------------------------------|--------------------------------------|
|                              |                               |             | PAYMENTS                                          | (\$1,006.89)                         |
|                              |                               |             | ADJUSTMENTS                                       | \$0.00                               |
|                              |                               |             | PAST DUE AMOUNT                                   | \$0.00                               |
| CURRENT<br>READING<br>48,000 | PREVIOUS<br>READING<br>41,900 | USAGE 6,100 | Water<br>Public Safety Fee<br>Stormwater<br>Sewer | 269.43<br>225.00<br>100.00<br>434.16 |

|                              |                               |                | PREVIOUS BALANCE                                  | \$1,028.59                           |
|------------------------------|-------------------------------|----------------|---------------------------------------------------|--------------------------------------|
|                              |                               |                | PAYMENTS                                          | (\$1,028.59)                         |
|                              |                               |                | ADJUSTMENTS                                       | \$0.00                               |
|                              |                               |                | PAST DUE AMOUNT                                   | \$0.00                               |
| CURRENT<br>READING<br>55,200 | PREVIOUS<br>READING<br>48,000 | USAGE<br>7,200 | Water<br>Public Safety Fee<br>Stormwater<br>Sewer | 315.19<br>225.00<br>100.00<br>507.75 |

|                              |                               |                | PREVIOUS BALANCE                         | \$1,332.93                           |
|------------------------------|-------------------------------|----------------|------------------------------------------|--------------------------------------|
|                              |                               |                | PAYMENTS                                 | (\$1,332.93)                         |
|                              |                               |                | ADJUSTMENTS                              | \$0.00                               |
|                              |                               |                | PAST DUE AMOUNT                          | \$0.00                               |
| CURRENT<br>READING<br>69,100 | PREVIOUS<br>READING<br>61,900 | USAGE<br>7,200 | Water Public Safety Fee Stormwater Sewer | 426.02<br>225.00<br>160.00<br>588.96 |