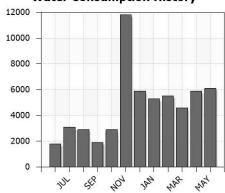

#### SERVICE LOCATION

38595 STRAWBRIDGE PKWY

| SERVICE DESCRIPTION | READING DATES PREVIOUS PRESENT |                                  | BILLING<br>DAYS | METER READINGS PREVIOUS PRESENT |        | CU. FT.        |                                                     | AMOUNT                     |
|---------------------|--------------------------------|----------------------------------|-----------------|---------------------------------|--------|----------------|-----------------------------------------------------|----------------------------|
| Water               | 08/15/23                       | 09/15/23                         | 031             | 191200                          | 198400 | 7200           | Account Summary BEGINNING BALANCE PAYMENTS RECEIVED | \$1,242.03<br>(\$1,242.03) |
|                     | RDU                            | والمعالم المعالم المعالم المستند |                 |                                 | •      |                | Charge Summary                                      |                            |
|                     | OCT                            | - 2 2023                         |                 |                                 |        |                | Water<br>Stormwater                                 | 426.02<br>160.00           |
|                     |                                |                                  |                 |                                 |        | III A PAGA NAS | Sewer TOTAL NEW CHARGES                             | 588.96<br><b>1.174.98</b>  |

#### 38595 STRAWBRIDGE PKWY

| Water 08/15/ | 23 09/15/23 | 031 | 66500 | 68100 | 1600           | Account Summary                                                           |                                                     |
|--------------|-------------|-----|-------|-------|----------------|---------------------------------------------------------------------------|-----------------------------------------------------|
|              |             |     |       |       |                | BEGINNING BALANCE<br>PAYMENTS RECEIVED                                    | \$410.61<br>(\$410.61)                              |
| Ro           |             |     |       |       | * - To a - 200 | Charge Summary Water Public Safety Fee Stormwater Sewer TOTAL NEW CHARGES | 109.62<br>0.00<br>160.00<br>154.40<br><b>424.02</b> |

SERVICE LOCATION

38595 STRAWBRIDGE PKWY

| SERVICE DESCRIPTION | READING I | DATES<br>PRESENT | BILLING<br>DAYS | METER RE | ADINGS<br>PRESENT | CU. FT.    |                                                         | AMOUNT                                        |
|---------------------|-----------|------------------|-----------------|----------|-------------------|------------|---------------------------------------------------------|-----------------------------------------------|
| Water               | 09/15/23  | 10/16/23         | 030             | 198400   | 204500            | 6100       | Account Summary BEGINNING BALANCE, PAYMENTS RECEIVED    | \$1,174.98<br>(\$1,174.98)                    |
|                     | 2 6 2023  | D                | Sound           |          |                   | egyan sa C | Charge Summary Water Stormwater Sewer TOTAL NEW CHARGES | 363.87<br>160.00<br>503.60<br><b>1,027.47</b> |

#### 38595 STRAWBRIDGE PKWY

| ERVICE DESCRIPTION | READING PREVIOUS | DATES<br>PRESENT | BILLING<br>DAYS | METER REA<br>PREVIOUS | DINGS<br>PRESENT | CU. FT.       |                                                     | AMOUNT                 |
|--------------------|------------------|------------------|-----------------|-----------------------|------------------|---------------|-----------------------------------------------------|------------------------|
| Water              | 09/15/23         | 10/16/23         | 030             | 68100                 | 69300            | 1200          | Account Summary BEGINNING BALANCE PAYMENTS RECEIVED | \$424.02<br>(\$424.02) |
|                    | . 12             | D                |                 |                       |                  | v             |                                                     |                        |
| U                  | .ci 2 6 2023     |                  |                 |                       |                  |               | Charge Summary                                      |                        |
|                    |                  |                  |                 |                       |                  | ,             | Water                                               | 87.02                  |
|                    |                  |                  |                 |                       |                  | Carlo Company | Public Safety Fee<br>Stormwater                     | 0.00                   |
|                    |                  |                  |                 |                       |                  |               | Sewer                                               | 160.00<br>123.36       |
|                    |                  |                  |                 |                       |                  |               | TOTAL NEW CHARGES                                   | 370.38                 |

#### 38595 STRAWBRIDGE PKWY

| SERVICE DESCRIPTION     | READING D<br>PREVIOUS | PRESENT  | BILLING<br>DAYS | METER R<br>PREVIOUS | EADINGS<br>PRESENT | CU. FT. |                                                      | AMOUNT                     |
|-------------------------|-----------------------|----------|-----------------|---------------------|--------------------|---------|------------------------------------------------------|----------------------------|
|                         | 09/15/23<br>.E.VED    | 10/16/23 | 030             | 78600               | 84700              | 6100    | Account Summary BEGINNING BALANCE, PAYMENTS RECEIVED | \$1,708.41<br>(\$1,708.41) |
| <b>0</b> C <sup>7</sup> | 7 <b>2 6</b> 2023     |          |                 |                     |                    |         | Charge Summary                                       |                            |
|                         |                       |          |                 |                     |                    |         | Water<br>Public Safety Fee<br>Stormwater             | 363.87<br>225.00<br>160.00 |
|                         |                       |          |                 |                     |                    |         | Sewer TOTAL NEW CHARGES                              | 503.60<br><b>1,252.47</b>  |