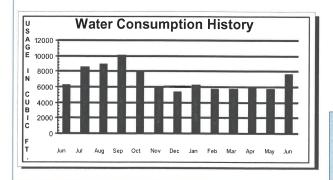

|                              |                               |                | PREVIOUS BALANCE                         | \$1,332.93                           |
|------------------------------|-------------------------------|----------------|------------------------------------------|--------------------------------------|
|                              |                               |                | PAYMENTS                                 | (\$1,332.93)                         |
|                              |                               |                | ADJUSTMENTS                              | \$0.00                               |
|                              |                               |                | PAST DUE AMOUNT                          | \$0.00                               |
| CURRENT<br>READING<br>69,100 | PREVIOUS<br>READING<br>61,900 | USAGE<br>7,200 | Water Public Safety Fee Stormwater Sewer | 426.02<br>225.00<br>160.00<br>588.96 |