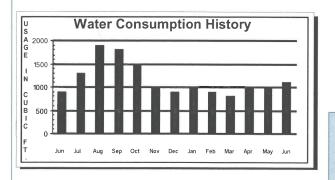

SERVICE LOCATION

38595 STRAWBRIDGE PKWY

| ERVICE DESCRIPTION | READING<br>PREVIOUS | DATES<br>PRESENT | BILLING<br>DAYS | METER REA | DINGS<br>PRESENT | CU. FT. |                                                                           | AMOUNT                             |
|--------------------|---------------------|------------------|-----------------|-----------|------------------|---------|---------------------------------------------------------------------------|------------------------------------|
| Water              | 07/16/23            | 08/15/23         | 031             | 65000     | 66500            | 1500    | Account Summary BEGINNING BALANCE PAYMENTS RECEIVED                       | \$370.38<br>(\$370.38)             |
|                    |                     |                  |                 |           |                  |         | Charge Summary Water Public Safety Fee Stormwater Sewer TOTAL NEW CHARGES | 103.97<br>0.00<br>160.00<br>146.64 |