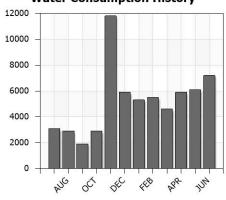

SERVICE LOCATION

38595 STRAWBRIDGE PKWY

| SERVICE DESCRIPTION | READING<br>PREVIOUS | DATES<br>PRESENT | BILLING<br>DAYS | METER RE | ADINGS<br>PRESENT | CU. FT. |                                                         | AMOUNT                                        |
|---------------------|---------------------|------------------|-----------------|----------|-------------------|---------|---------------------------------------------------------|-----------------------------------------------|
| Water               | 07/16/23            | 08/15/23         | 031             | 183500   | 191200            | 7700    | Account Summary BEGINNING BALANCE PAYMENTS RECEIVED     | \$1,470.00<br>(\$1,470.00)                    |
|                     | AUG 2 8 2023        |                  |                 |          |                   |         | Charge Summary Water Stormwater Sewer TOTAL NEW CHARGES | 454.27<br>160.00<br>627.76<br><b>1,242.03</b> |