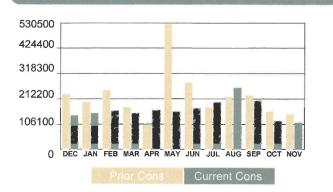

# Water Usage History

#### **Current Meter Information**

|           | Previous Reading |         | Current Reading |         |           |  |
|-----------|------------------|---------|-----------------|---------|-----------|--|
| Serial No | Date             | Reading | Date            | Reading | Cons      |  |
| 2703547   | 10/18/2023       | 3751400 | 11/20/2023      | 3873000 | 121600.00 |  |