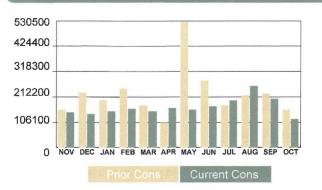

| \$6,703.39 |
| Adjustments                       | \$0.00     |
| Current Charges Due By 10/31/2023 | \$6,430.09 |

Total Amount Due \$6,430.09\*

| Serial: 2703547 Cons: 207700.00000 |               |           |               |  |
|------------------------------------|---------------|-----------|---------------|--|
| Previous Reading Current Reading   |               |           |               |  |
| Date                               | Reading       | Date      | Reading       |  |
| 8/18/2023                          | 3421500.00000 | 9/18/2023 | 3629200.00000 |  |

<sup>\*</sup>Amount due at the time of billing



Billing Inquiries: (503) 861-2233 Monday thru Friday 9:00 AM to 5:00 PM

ALDER CREEK MHC 18150 SW BOONES FERRY ROAD PORTLAND OR 97224-7687

# Water Usage History



#### Special Message

#### **Account Information**

SERVICE PERIOD: BILLING DATE:

10/1/2023 to 10/31/2023 10/31/2023

Current Beeding

CURRENT CHARGES DUE DATE:

11/30/2023

## **Current Meter Information**

|           | Previous Reading |         | Current Reading |         |           |  |
|-----------|------------------|---------|-----------------|---------|-----------|--|
| Serial No | Date             | Reading | Date            | Reading | Cons      |  |
| 2703547   | 9/18/2023        | 3629200 | 10/18/2023      | 3751400 | 122200.00 |  |

#### **Current Charges**

| WATER - MULTI 2 IN-CITY | 648.11  |
|-------------------------|---------|
| RESIDENTIAL SEWER       | 4326.96 |
| STORM SEWER SURCHARGE   | 865.26  |
| 1 2YD 1 X WEEK          | 177.65  |
| SERVICE CALL - IC       |