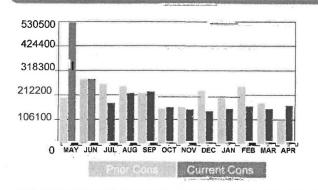

# Water Usage History 530500 424400 318300 212200 106100 O MAR APR MAY JUN JUL AUG SEP OCT NOV DEC JAN FEB Prior Cons Current Cons

Special Message