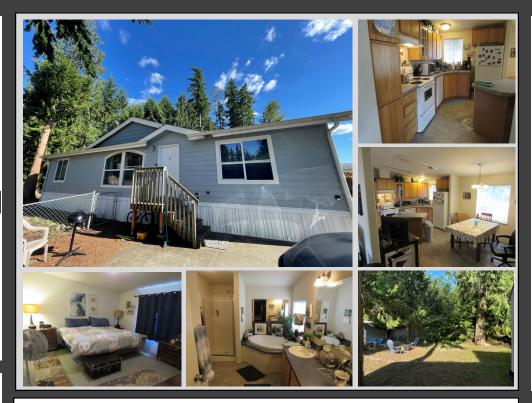

## **SPACIOUS 3 BEDROOM HOME!**

- 3 Bedrooms
- 2 Bathrooms
- New Roof

- Walk-in Closet
- Kitchen Island
- \$770 Monthly Site Rent

This Spacious 2008 Marlette is ready for you. 3 Bedrooms, 2 Bathrooms, and 1296sq. ft. Featuring a new roof (2 years old), Washer/Dryer, Kitchen Island, Walk-In Closet, and an Exterior Storage shed!

Your kitchen is showing off nice looking real wood cabinets with plenty of space, an island to handle all your prep, and it all opens right up to your dining area. The Large Master Bedroom with a walk-in closet has an incredibly relaxing Master Bath with double sinks, a large tub, and a separate stand up shower. Also featured: a washer/dryer, 2 additional bedrooms, a second bathroom (full), an electric furnace, and a fenced yard with plenty of shade from the trees