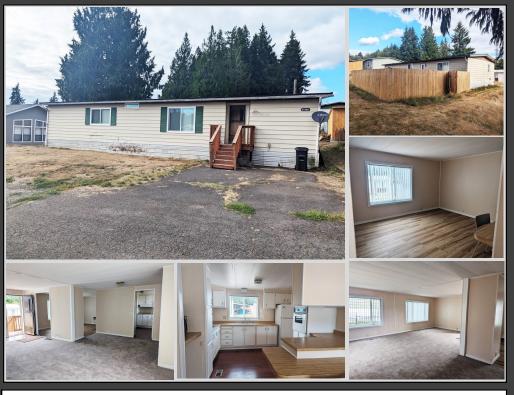

# LARGE FENCED BACKYARD!

- 2 Bedrooms
- 2 Bathroom
- Washer/Dryer

- Breakfast Bar
- Fenced Backvard
- \$530 Monthly Site Rent

This 1978, 2 bedroom, 2 bath home with 1344 sq.ft. has an open floor plan with a spacious kitchen. The kitchen comes with all the appliances and it has a nice breakfast bar countertop area with room for seating.

There is a dining room for added space. The master bedroom is roomy with an attached bathroom.

Outside you have a large fenced backyard and lots of off-street parking in the front.

cwres.com