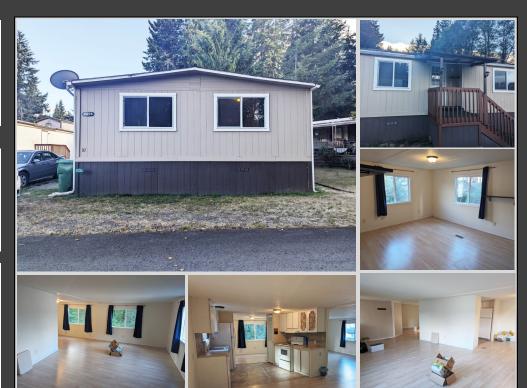

HOME ADDRESS: 25226 Alderbark Street Space #31 Rainier, OR 97048

Deer View Cooperative is a 55 or older community tucked away off Hwy 30 and surrounded by nature that offers RV storage for its residents. The area has lots of areas for hiking and there is a country store nearby

# **BRIGHT & OPEN W-NATUAL LIGHT!**

- 2 Bedrooms
- 2 Bathroom
  - Washer/Dryer

- Dishwasher
- Storage Shed
- \$530 Monthly Site Rent

This 1976, 1344 sq.ft. home with 2 bedrooms and 2 bathrooms has a spacious open concept living area with lots of windows to bring in tons of natural light. The light floors help to make the room bright and spacious.

The kitchen comes with all appliances including a dishwasher. Master bedroom is spacious and has an attached bathroom. The guest bathroom has a walk-in shower. The home also comes with a washer/dryer.

Outside you have a small porch with cover at the front door and a storage shed that is in need of repair.

Information is reliable but not guaranteed.