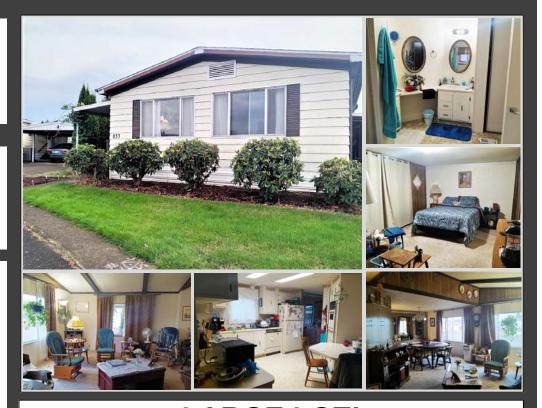

#### HOME ADDRESS: 2232 42nd Avenue SE Space #833 Salem, OR 97317

\$80,000

Sundial MHP is a beautiful 55+ community in the heart of the Willamette Valley. The community is pet-friendly and boasts a calendar of activities, a neighborhood atmosphere and an impressive lineup of social amenities such as a club house, indoor pool/spa, library & billiard room.

# **LARGE LOT!**

- 2 Bedrooms
- 2 Bathrooms
- Double Oven

- Washer/Dryer
- Covered Patio
- \$1,050 Monthly Site Rent

Lovely 1979, 2 bed, 2 bath, 1344sq.ft. home that sits on a nice large lot. The home features a large living room & family room, spacious kitchen with lots of cabinets and a dining room with a large curio cabinet for all your family treasures. The home comes with all kitchen appliances including a double oven and dishwasher.

There is a large laundry room area that includes the washer/dryer. The master bedroom is roomy with a master bathroom that has dual sinks and lots of storage.

Outside your have a covered front patio, carport and storage shed.