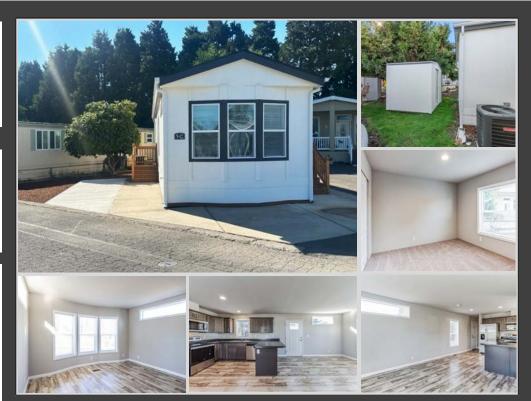

### **BEAUTIFUL BRAND NEW HOME!**

- 1 Bedrooms
- 1 Bathroom
- Heat Pump

- Storage Shed
- Low Maintenance Landscaping
- \$1,050 Monthly Site Rent

Beautiful Fleetwood 1 bed, 1 bath home with 616sq.ft. This home has an open floor plan with lovely bay windows in the living room to bring in lots of natural light.

The kitchen has a bar area with room for seating and stainless steel appliances including a dishwasher and built-in microwave. The bedroom is room with a nice closet and the bathroom has a walk-in shower.

Outside you have a storage shed, heat pump and very low to almost no landscaping!

<sup>\*</sup>Information is reliable but not guaranteed.