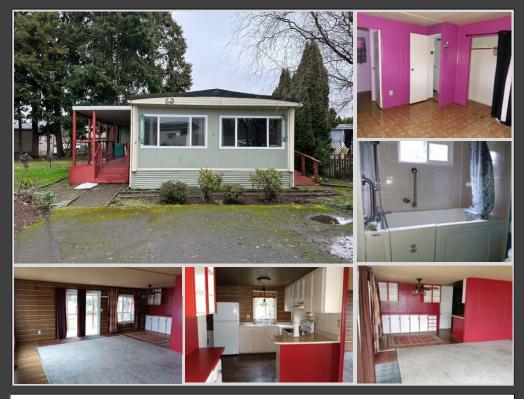

#### **PRICE REDUCED!**

\$4,999

Sundial MHP is a beautiful 55+ community in the heart of the Willamette Valley. The community is pet-friendly and boasts a calendar of activities, a neighborhood atmosphere and an impressive lineup of social amenities such as a club house, indoor pool/spa, library & billiard room.

### **HOME MUST BE MOVED!**

- 2 Bedrooms / 2 Bathrooms
- Walk-In Jacuzzi Tub

- Storage Shed
- Wheel Chair Ramp

## \*\*\* MOVER \*\*\*

This 1970 home has 2 bedrooms 2 bathrooms and 1000sq.ft. Home is spacious with newer vinyl windows. The dining room has built-in cabinets for additional storage. The kitchen comes with all appliances. The bathroom has a walk-in jacuzzi tub.