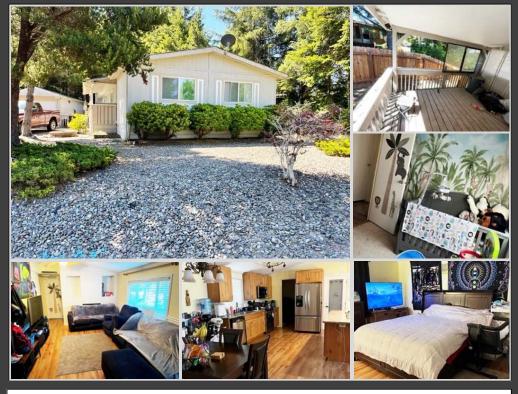

# **PRICE REDUCED!**

\$129,000

Puerto Vista is a well established and beautiful all ages community with RV storage and a playground. The community is located close to all amenities such as restaurants, shopping, schools and entertainment.

# **GREAT BACK YARD!**

- 3 Bedrooms
- 2 Bathrooms
- High Ceilings

- Stainless Steel Appliances
- Carport & Storage Shed
- \$510 Monthly Site Rent

Wonderful and spacious 1984 Golden West home with 3 beds, 2 baths and 1440 sq.ft. Home features nice high ceilings, open floor plan and only 2 bedrooms with carpet; the rest of the home has hardwood or laminate flooring! The kitchen has beautiful cabinets, lots of room, nice stainless steel appliances and a pantry.

Outside you have a nice long driveway, carport, storage shed and a small-covered deck. The backyard is fenced with a patio and nice tress for shade.

cwres.com