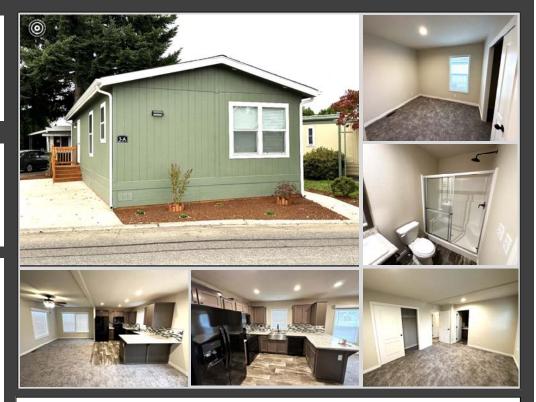

#### HOME ADDRESS: 2200 Lancaster Drive SE Space #3A Salem, OR 97317

\$146,999

Sundial MHP is a beautiful 55+ community in the heart of the Willamette Valley. The community is pet-friendly and boasts a calendar of activities, a neighborhood atmosphere and an impressive lineup of social amenities such as a club house, indoor pool/spa, library & billiard room.

## **BEAUTIFUL BRAND NEW HOME!**

- 2 Bedrooms
- 2 Bathrooms
- Breakfast Bar Area

- Storage Shed
- Low Maintenance Landscaping
- \$1,050 Monthly Site Rent

Beautiful brand new, 2023 Karsten home with 2 beds, 2 baths and 880sq.ft. with a nice open floor plan. Living room has lots of windows and a ceiling fan. Kitchen has beautiful black appliances, including a dishwasher and built-in microwave, a breakfast bar area with room for seating and a large deep sink.

Master bedroom is roomy with a nice bathroom and walk-in shower. The guest bath has a tub/shower combo. Outside you have a shed and low maintenance landscaping.